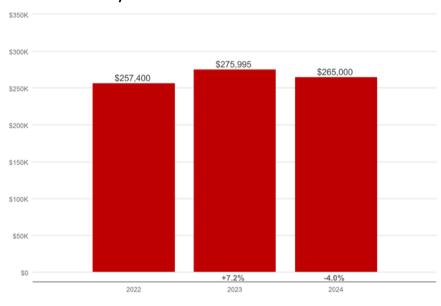

t-

3805 Adam Grubb St 817-222-7773

www.haltomcitytx.com

#### Parks and Attractions:

Birdville Trails Park -

5312 Orval Court

Buffalo Ridge Park -

5720 Parkwood Trail

Broadway Park -

4839 Broadway Ave

Haltom Road Park -

3113 Haltom Rd

Little Fossil Park -

4412 Hadley St

North Park -

5520 Denton Hwy

Parrish Road Park -

4408 Parrish Rd

**Pecan Park -** 6200 Ellison Ave

Revere Park -

4150 Revere St

Sandy Oaks Park -

5000 Bernice St

Whites Branch Park -

5290 Western Center Blvd

For this and other forms, please scan QR code



# Haltom City is located in Northeast Tarrant county with an approximate population of 45,700 residents. Haltom City is served by Birdville Independent School District.

## Birdville ISD TEA Ranking:

## Haltom City MLS Sales - Median Sales Price



# Haltom High School



## \*\*Additional taxing entities may apply based on property address.\*\*

**Tax Rate for Haltom City** 

Tarrant County: 0.187500 City: 0.580727

ISD: 1.198300