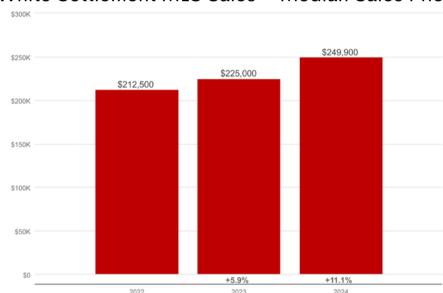

ite Settlement is a city in Tarrant county and a northwestern suburb of Fort Worth. White Settlement has an approximate population of 16,000 residents and is served by White Settlement Independent School District.

## White Settlement MLS Sales - Median Sales Price

#### **Public Services:**

#### City Hall

214 Meadow Park Dr 817-246-4971 ext 278 | www.wstx.us

### Municipal Court

214 Meadow Park Dr | 817-246-4971

**Water** www.wstx.us | 817-246-4971 Option 1

**Public Library** 

8215 White Settlement Rd 817-367-0166 | www.wstx.us/181/Library

## Attractions:

#### Texas Civil War Museum-

760 Jim Wright Fwy N 817-246-2323 I www.texascivilwarmuseum.com

#### Splash Dayz-

405 N Las Vegas Trail

817-246-2204 | www.splashdayzws.com

#### Veteran's Park-

8901 Clifford St | 817-246-5012



## White Settlement ISD TEA Ranking: B

# Brewer High School

For this and other forms, please scan QR code





## **Tax Rate for White Settlement**

Tarrant County: 0.187500

City: 0.679816 ISD: 1.206900

\*\*Additional taxing entities may apply based on property address.\*\*



Home of the Bears