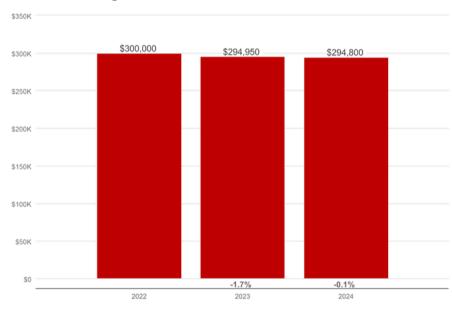

* 

City Hall

7105 Whitley Rd 817-514-5800 | www.cowtx.org

**Animal Services** 

5203 Watauga Rd | 817-656-9614

**Municipal Court** 

7105 Whitley Rd | 817-514-5715

Water

7105 Whitley Rd | 817-514-5705

Public Library -

7109 Whitley Rd | 817-514-5864

### Parks:

Capp Smith Park

5800 Robin Dr | 817-514-5828

Birdville ISD Park

7500 Chapman Rd

Foster Village Park 6600 Starnes Rd

Hillview Park

5901 Hillview

**Indian Springs Park** 

7901 Indian Springs

Virgil R. Anthony Sr. Park

5900 Block of Barry Dr

Watauga Skate Park 7901 Indian Springs Rd

The city of Watauga is located in Tarrant county with an approximate population of 23,300 residents. Watauga is served by Birdville Independent School District.

### Birdville ISD TEA Ranking:

## Watauga MLS Sales - Median Sales Price



# Birdville High School

Home of the Hawks





ISD: 1.198300 \*\*Additional taxing entities may apply based on property address.\*\*

**Tax Rate for Watauga** Tarrant County: 0.187500 City: 0.570200

For this and other forms,

please scan QR code