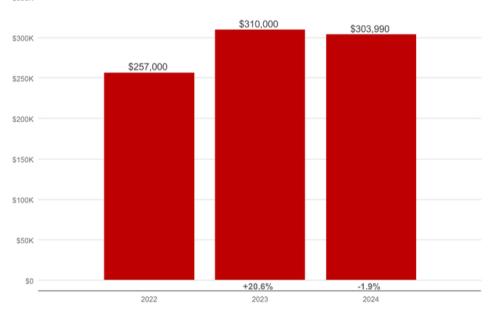

Richland Hills is a city in Tarrant county and has an approximate population of 8600 residents. Richland Hills is served by Birdville Independent School District.

\$3508

#### Public Services:

City Hall-3200 Diana Dr 817-616-3800 | www.richlandhills.com Water -817-616-3820 | www.richlandhills.com Municipal Court-3200 Diana Dr 817-616-3825 | www.richlandhills.com Public Library -6724 Rena Dr 817-616-3760 | www.richlandhills.com

### Parks & Attractions nearby:

Creek Trail Park -3925 Airline Dr Kate Baker Park -3555 Vance Rd Rosebud Park-2751 Rosebud Ln The Link Plaza -6750 Baker Blvd Windmill Park -6936 Park Place Dr

For this and other forms, please scan QR code



# Richland Hills LS Sales – Median Sales Price



### Birdville ISD TEA Ranking: B

## **Richland High School**



**Tax Rate for Richland Hills** 

Tarrant County: 0.187500 City: 0.518879 ISD: 1.198300 \*\*Additional taxing entities may apply based on property address.\*\*