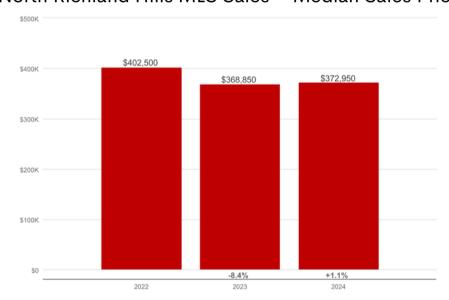

# Hills is served by Birdville Independent School District. Birdville ISD TEA Ranking: B

North Richland Hills MLS Sales - Median Sales Price

The city of North Richland Hills is located in Tarrant county with