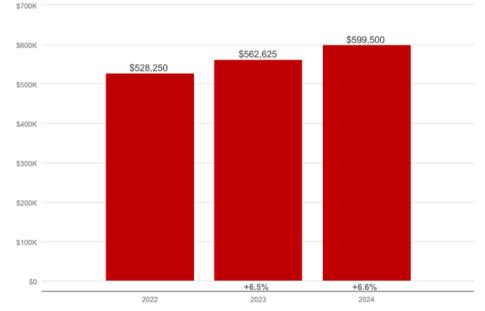

actions & Parks:

Artisan Center Theater 444 E Pipeline Road - Hurst www.artisanct.com | 817-284-1200 Bellaire Park 500 Pecan Dr - Hurst Library Park 901 Precinct Line Road - Hurst Central Aquatics Center 715 Mary Dr Heritage Park 203 Cullum Dr - Euless

Bob Eden Park 901 Mid-Cities Blvd - Euless Midway Park 300 W. Midway Dr East End Trail Park 3700 Hastings Pl - Bedford Quarter Lounge Arcade 1424 Brown Trail - Bedford www.quarter-lounge.com | 469-992-2389 Drengr Axe Throwing 1825 Airport Fwy - Bedford www.dengr.com | 817-786-7777

The city of Grapevine is located in Tarrant county with an approximate population of 50,800 residents. Grapevine is served by Grapevine-Colleyville Independent School District.

Grapevine-Colleyville ISD TEA Ranking: A

Grapevine MLS Sales - Median Sales Price



## Grapevine High School



Tax Rate for Grapevine Tarrant County: 0.187500 City: 0.241165 ISD: 0.924700

\*\*Additional taxing entities may apply based on property address.\*\*

> For this and other forms, please scan QR code