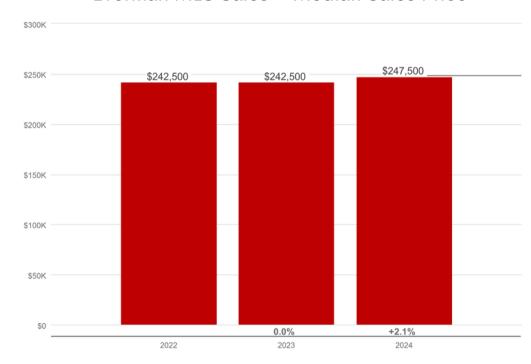

Everman is located in Tarrant county with an approximate population of 6000 residents. Everman is served by Everman Independent School District.

# **Everman ISD TEA Ranking: B**

## Everman MLS Sales - Median Sales Price

### **Public Services:**

City Hall

212 N Race St 817-293-0525 | www.evermantx.us

Municipal Court

212 N Race St | 817-293-0588

Water

www.evermantx.us | 817-293-0525

**Public Library** 

100 N Race St

817-551-0726 | www.evermantx.us/library

#### Parks:

Clyde Pittman Park-333-451 N Race St Johnson Park-2000 Everman Pkwy



For this and other forms, please scan QR code





#### **Tax Rate for Everman**

Tarrant County: 0.187500

City: 1.026080

ISD: 1.226800

\*\*Additional taxing entities may apply based on property address.\*\*