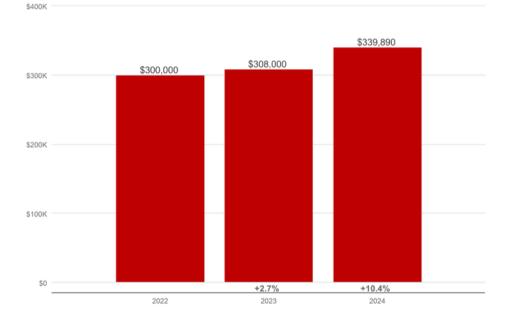

The city of Crowley is located in Tarrant county with an approximate population of 19,300 residents. Crowley is served by Crowley Independent School District.

## Crowley ISD TEA Ranking: B

## Crowley MLS Sales - Median Sales Price



## **Crowley High School**

Public Services: Crowley City Hall

www.ci.crowley.tx.us 201 E Main St | 817-297-2201

Garbage & Recycling ci.crowley.tx.us

**Bicentennial Park** 

Attractions & Parks: Crowley Recreation Center 405 S Oak St | 817-297-5170

900 E Glendale St | 817-329-5566

201 E Main St | 817-297-2201 ext 1200/1230

Municipal Court www.ci.crowley.tx.us

Water 817-297-2201



**Tax Rate Crowley** Tarrant County: 0.187500 City: 0.608300 ISD: 1.255200

\*\*Additional taxing entities may apply based on property address.\*\* For this and other forms, please scan QR code



Home of the Eagles 🦝