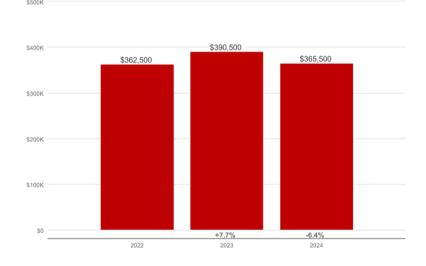

actions:

Bailey Lake -

280 W Hidden Creek Pkwy

Burleson Bark Park -

620 Memorial Plz

**Hidden Creek Golf Course** 

555 E Hidden Creek Pkwy | www.hiddencreekgc.com

Lost Oak Winery -

8101 CR 802 | lostoakwinery.com

North Texas Jellystone Park -

2301 S Burleson Blvd | northtexasjellystone.com

Pirates Cove Fun Zone -

2301 S Burleson Blvd | piratescovefunzone.com

Jurassic Zone Mini Golf & Arcade

241 Elk Dr | www.thejurassiczone.com

**Burleson Historical Ghost Tour -**

124 W Ellison St, Burleson Visitors Center burlesonhistoricalghosttour.com

# **Burleson High School**





Home of the Elks



# is served by Burleson Independent School District. Burleson ISD TEA Ranking: B

with an approximate population of 51,000 residents. Burleson

## Burleson MLS Sales – Median Sales Price



## Centennial High School





### **Tax Rate for Burleson**

Johnson County: 0.329476 Tarrant County: 0.187500

> City: 0.662700 ISD: 1.255200

\*\*Additional taxing entities may apply based on property address.\*\*

For this and other forms, please scan QR code