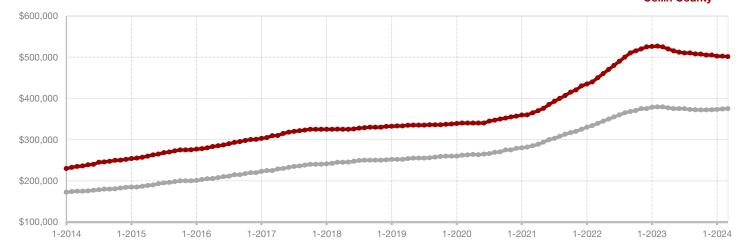

+ 8.9%

- 9.5%

+ 7.2%

Change in New Listings Change in Closed Sales

Change in Median Sales Price

### **Dallas County**

|                                          | March     |           |         | Year to Date |           |         |
|------------------------------------------|-----------|-----------|---------|--------------|-----------|---------|
|                                          | 2023      | 2024      | +/-     | 2023         | 2024      | +/-     |
| New Listings                             | 2,637     | 2,872     | + 8.9%  | 6,432        | 7,775     | + 20.9% |
| Pending Sales                            | 2,002     | 1,867     | - 6.7%  | 5,209        | 5,177     | - 0.6%  |
| Closed Sales                             | 1,880     | 1,701     | - 9.5%  | 4,437        | 4,458     | + 0.5%  |
| Average Sales Price*                     | \$472,320 | \$542,756 | + 14.9% | \$469,455    | \$515,813 | + 9.9%  |
| Median Sales Price*                      | \$345,000 | \$370,000 | + 7.2%  | \$340,000    | \$360,000 | + 5.9%  |
| Percent of Original List Price Received* | 96.5%     | 96.1%     | - 0.4%  | 95.7%        | 95.7%     | 0.0%    |
| Days on Market Until Sale                | 41        | 43        | + 4.9%  | 43           | 45        | + 4.7%  |
| Inventory of Homes for Sale              | 3,718     | 4,793     | + 28.9% |              |           |         |
| Months Supply of Inventory               | 2.0       | 2.8       | + 40.0% |              |           |         |