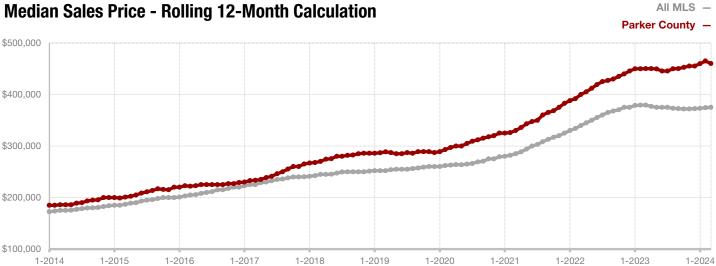

# **Parker County**

| Water     |                                                                     |                                                                                                                          | real to Date                                                                                                                                                                                                                                  |                                                                                                                                                                                                                                                                                                                                                                                   |                                                                                                                                                                                                                                                                                                                                                                                                                                                                   |  |
|-----------|---------------------------------------------------------------------|--------------------------------------------------------------------------------------------------------------------------|-----------------------------------------------------------------------------------------------------------------------------------------------------------------------------------------------------------------------------------------------|-----------------------------------------------------------------------------------------------------------------------------------------------------------------------------------------------------------------------------------------------------------------------------------------------------------------------------------------------------------------------------------|-------------------------------------------------------------------------------------------------------------------------------------------------------------------------------------------------------------------------------------------------------------------------------------------------------------------------------------------------------------------------------------------------------------------------------------------------------------------|--|
| 2023      | 2024                                                                | +/-                                                                                                                      | 2023                                                                                                                                                                                                                                          | 2024                                                                                                                                                                                                                                                                                                                                                                              | +/-                                                                                                                                                                                                                                                                                                                                                                                                                                                               |  |
| 427       | 467                                                                 | + 9.4%                                                                                                                   | 1,089                                                                                                                                                                                                                                         | 1,240                                                                                                                                                                                                                                                                                                                                                                             | + 13.9%                                                                                                                                                                                                                                                                                                                                                                                                                                                           |  |
| 287       | 230                                                                 | - 19.9%                                                                                                                  | 747                                                                                                                                                                                                                                           | 717                                                                                                                                                                                                                                                                                                                                                                               | - 4.0%                                                                                                                                                                                                                                                                                                                                                                                                                                                            |  |
| 264       | 243                                                                 | - 8.0%                                                                                                                   | 629                                                                                                                                                                                                                                           | 618                                                                                                                                                                                                                                                                                                                                                                               | - 1.7%                                                                                                                                                                                                                                                                                                                                                                                                                                                            |  |
| \$472,528 | \$486,006                                                           | + 2.9%                                                                                                                   | \$463,442                                                                                                                                                                                                                                     | \$500,286                                                                                                                                                                                                                                                                                                                                                                         | + 8.0%                                                                                                                                                                                                                                                                                                                                                                                                                                                            |  |
| \$466,500 | \$445,000                                                           | - 4.6%                                                                                                                   | \$435,000                                                                                                                                                                                                                                     | \$460,000                                                                                                                                                                                                                                                                                                                                                                         | + 5.7%                                                                                                                                                                                                                                                                                                                                                                                                                                                            |  |
| 95.6%     | 94.9%                                                               | - 0.7%                                                                                                                   | 94.7%                                                                                                                                                                                                                                         | 94.7%                                                                                                                                                                                                                                                                                                                                                                             | 0.0%                                                                                                                                                                                                                                                                                                                                                                                                                                                              |  |
| 80        | 100                                                                 | + 25.0%                                                                                                                  | 79                                                                                                                                                                                                                                            | 99                                                                                                                                                                                                                                                                                                                                                                                | + 25.3%                                                                                                                                                                                                                                                                                                                                                                                                                                                           |  |
| 1,068     | 1,254                                                               | + 17.4%                                                                                                                  |                                                                                                                                                                                                                                               |                                                                                                                                                                                                                                                                                                                                                                                   |                                                                                                                                                                                                                                                                                                                                                                                                                                                                   |  |
| 4.2       | 5.3                                                                 | + 26.2%                                                                                                                  |                                                                                                                                                                                                                                               |                                                                                                                                                                                                                                                                                                                                                                                   |                                                                                                                                                                                                                                                                                                                                                                                                                                                                   |  |
|           | 427<br>287<br>264<br>\$472,528<br>\$466,500<br>95.6%<br>80<br>1,068 | 2023 2024   427 467   287 230   264 243   \$472,528 \$486,006   \$466,500 \$445,000   95.6% 94.9%   80 100   1,068 1,254 | 2023   2024   + / -     427   467   + 9.4%     287   230   - 19.9%     264   243   - 8.0%     \$472,528   \$486,006   + 2.9%     \$466,500   \$445,000   - 4.6%     95.6%   94.9%   - 0.7%     80   100   + 25.0%     1,068   1,254   + 17.4% | 2023     2024     + / -     2023       427     467     + 9.4%     1,089       287     230     - 19.9%     747       264     243     - 8.0%     629       \$472,528     \$486,006     + 2.9%     \$463,442       \$466,500     \$445,000     - 4.6%     \$435,000       95.6%     94.9%     - 0.7%     94.7%       80     100     + 25.0%     79       1,068     1,254     + 17.4% | 2023     2024     + / -     2023     2024       427     467     + 9.4%     1,089     1,240       287     230     - 19.9%     747     717       264     243     - 8.0%     629     618       \$472,528     \$486,006     + 2.9%     \$463,442     \$500,286       \$466,500     \$445,000     - 4.6%     \$435,000     \$460,000       95.6%     94.9%     - 0.7%     94.7%     94.7%       80     100     + 25.0%     79     99       1,068     1,254     + 17.4% |  |

<sup>\*</sup> Does not include prices from any previous listing contracts or seller concessions. | Activity for one month can sometimes look extreme due to small sample size.

A RESEARCH TOOL PROVIDED BY NORTH TEXAS REAL ESTATE INFORMATION SYSTEMS, INC.