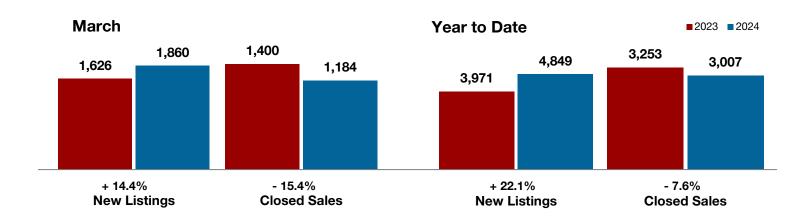

<sup>\*</sup> Does not include prices from any previous listing contracts or seller concessions. | Activity for one month can sometimes look extreme due to small sample size.

All MLS -

+ 14.4%

- 15.4%

+ 4.0%

Change in **New Listings** 

Change in **Closed Sales** 

Change in **Median Sales Price** 

# **Denton County**

|                                          | March     |           |         | Year to Date |           |         |  |
|------------------------------------------|-----------|-----------|---------|--------------|-----------|---------|--|
|                                          | 2023      | 2024      | +/-     | 2023         | 2024      | +/-     |  |
| New Listings                             | 1,626     | 1,860     | + 14.4% | 3,971        | 4,849     | + 22.1% |  |
| Pending Sales                            | 1,305     | 1,232     | - 5.6%  | 3,740        | 3,537     | - 5.4%  |  |
| Closed Sales                             | 1,400     | 1,184     | - 15.4% | 3,253        | 3,007     | - 7.6%  |  |
| Average Sales Price*                     | \$527,991 | \$565,722 | + 7.1%  | \$516,855    | \$542,466 | + 5.0%  |  |
| Median Sales Price*                      | \$442,133 | \$460,000 | + 4.0%  | \$432,000    | \$450,000 | + 4.2%  |  |
| Percent of Original List Price Received* | 95.9%     | 96.8%     | + 0.9%  | 94.8%        | 96.2%     | + 1.5%  |  |
| Days on Market Until Sale                | 59        | 49        | - 16.9% | 60           | 52        | - 13.3% |  |
| Inventory of Homes for Sale              | 2,350     | 2,941     | + 25.1% |              |           |         |  |
| Months Supply of Inventory               | 1.9       | 2.5       | + 31.6% |              |           |         |  |