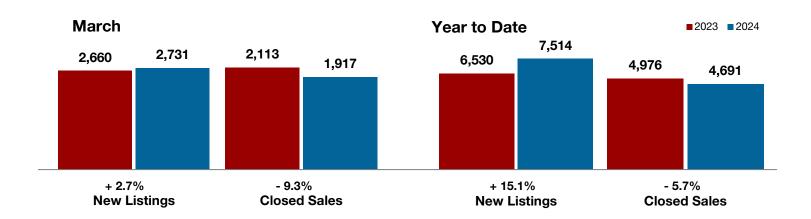

+ 2.7%

- 9.3%

+ 1.5%

Change in **New Listings**  Change in Closed Sales

Change in Median Sales Price

# **Tarrant County**

|                                          | March     |           |         | Year to Date |           |         |  |
|------------------------------------------|-----------|-----------|---------|--------------|-----------|---------|--|
|                                          | 2023      | 2024      | +/-     | 2023         | 2024      | +/-     |  |
| New Listings                             | 2,660     | 2,731     | + 2.7%  | 6,530        | 7,514     | + 15.1% |  |
| Pending Sales                            | 2,150     | 1,973     | - 8.2%  | 5,764        | 5,534     | - 4.0%  |  |
| Closed Sales                             | 2,113     | 1,917     | - 9.3%  | 4,976        | 4,691     | - 5.7%  |  |
| Average Sales Price*                     | \$402,325 | \$414,582 | + 3.0%  | \$405,433    | \$413,973 | + 2.1%  |  |
| Median Sales Price*                      | \$340,000 | \$345,000 | + 1.5%  | \$339,700    | \$340,000 | + 0.1%  |  |
| Percent of Original List Price Received* | 95.9%     | 96.7%     | + 0.8%  | 95.1%        | 96.0%     | + 0.9%  |  |
| Days on Market Until Sale                | 52        | 47        | - 9.6%  | 52           | 51        | - 1.9%  |  |
| Inventory of Homes for Sale              | 3,882     | 4,683     | + 20.6% |              |           |         |  |
| Months Supply of Inventory               | 2.0       | 2.5       | + 25.0% |              |           |         |  |