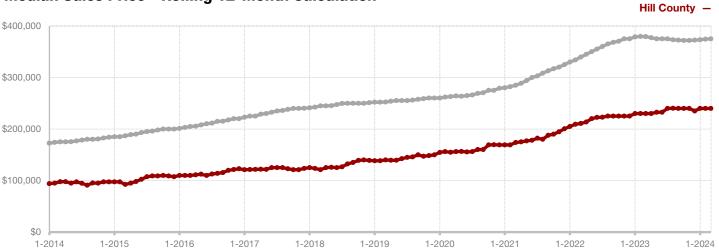

# **Hill County**

|                                          | Water     |           |         | i cai to bate |           |         |  |
|------------------------------------------|-----------|-----------|---------|---------------|-----------|---------|--|
|                                          | 2023      | 2024      | +/-     | 2023          | 2024      | +/-     |  |
| New Listings                             | 50        | 86        | + 72.0% | 174           | 198       | + 13.8% |  |
| Pending Sales                            | 56        | 41        | - 26.8% | 133           | 104       | - 21.8% |  |
| Closed Sales                             | 47        | 33        | - 29.8% | 100           | 76        | - 24.0% |  |
| Average Sales Price*                     | \$244,249 | \$308,547 | + 26.3% | \$275,532     | \$289,862 | + 5.2%  |  |
| Median Sales Price*                      | \$250,000 | \$298,000 | + 19.2% | \$239,950     | \$259,450 | + 8.1%  |  |
| Percent of Original List Price Received* | 91.5%     | 95.9%     | + 4.8%  | 92.2%         | 93.1%     | + 1.0%  |  |
| Days on Market Until Sale                | 77        | 60        | - 22.1% | 64            | 86        | + 34.4% |  |
| Inventory of Homes for Sale              | 181       | 200       | + 10.5% |               |           |         |  |
| Months Supply of Inventory               | 4.6       | 6.0       | + 30.4% |               |           |         |  |
|                                          |           |           |         |               |           |         |  |