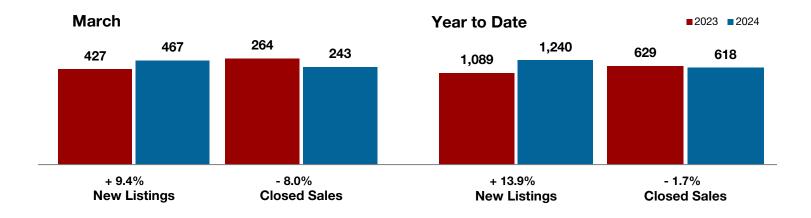

<sup>\*</sup> Does not include prices from any previous listing contracts or seller concessions. | Activity for one month can sometimes look extreme due to small sample size.

All MLS -

+ 9.4%

March

- 8.0%

- 4.6%

Change in **New Listings** 

Change in **Closed Sales** 

Change in **Median Sales Price** 

Year to Date

# **Parker County**

| Water     |                                                                     |                                                                                                                          | real to Date                                                                                                                                                                                                                                  |                                                                                                                                                                                                                                                                                                                                                                                   |                                                                                                                                                                                                                                                                                                                                                                                                                                                                   |  |
|-----------|---------------------------------------------------------------------|--------------------------------------------------------------------------------------------------------------------------|-----------------------------------------------------------------------------------------------------------------------------------------------------------------------------------------------------------------------------------------------|-----------------------------------------------------------------------------------------------------------------------------------------------------------------------------------------------------------------------------------------------------------------------------------------------------------------------------------------------------------------------------------|-------------------------------------------------------------------------------------------------------------------------------------------------------------------------------------------------------------------------------------------------------------------------------------------------------------------------------------------------------------------------------------------------------------------------------------------------------------------|--|
| 2023      | 2024                                                                | +/-                                                                                                                      | 2023                                                                                                                                                                                                                                          | 2024                                                                                                                                                                                                                                                                                                                                                                              | +/-                                                                                                                                                                                                                                                                                                                                                                                                                                                               |  |
| 427       | 467                                                                 | + 9.4%                                                                                                                   | 1,089                                                                                                                                                                                                                                         | 1,240                                                                                                                                                                                                                                                                                                                                                                             | + 13.9%                                                                                                                                                                                                                                                                                                                                                                                                                                                           |  |
| 287       | 230                                                                 | - 19.9%                                                                                                                  | 747                                                                                                                                                                                                                                           | 717                                                                                                                                                                                                                                                                                                                                                                               | - 4.0%                                                                                                                                                                                                                                                                                                                                                                                                                                                            |  |
| 264       | 243                                                                 | - 8.0%                                                                                                                   | 629                                                                                                                                                                                                                                           | 618                                                                                                                                                                                                                                                                                                                                                                               | - 1.7%                                                                                                                                                                                                                                                                                                                                                                                                                                                            |  |
| \$472,528 | \$486,006                                                           | + 2.9%                                                                                                                   | \$463,442                                                                                                                                                                                                                                     | \$500,286                                                                                                                                                                                                                                                                                                                                                                         | + 8.0%                                                                                                                                                                                                                                                                                                                                                                                                                                                            |  |
| \$466,500 | \$445,000                                                           | - 4.6%                                                                                                                   | \$435,000                                                                                                                                                                                                                                     | \$460,000                                                                                                                                                                                                                                                                                                                                                                         | + 5.7%                                                                                                                                                                                                                                                                                                                                                                                                                                                            |  |
| 95.6%     | 94.9%                                                               | - 0.7%                                                                                                                   | 94.7%                                                                                                                                                                                                                                         | 94.7%                                                                                                                                                                                                                                                                                                                                                                             | 0.0%                                                                                                                                                                                                                                                                                                                                                                                                                                                              |  |
| 80        | 100                                                                 | + 25.0%                                                                                                                  | 79                                                                                                                                                                                                                                            | 99                                                                                                                                                                                                                                                                                                                                                                                | + 25.3%                                                                                                                                                                                                                                                                                                                                                                                                                                                           |  |
| 1,068     | 1,254                                                               | + 17.4%                                                                                                                  |                                                                                                                                                                                                                                               |                                                                                                                                                                                                                                                                                                                                                                                   |                                                                                                                                                                                                                                                                                                                                                                                                                                                                   |  |
| 4.2       | 5.3                                                                 | + 26.2%                                                                                                                  |                                                                                                                                                                                                                                               |                                                                                                                                                                                                                                                                                                                                                                                   |                                                                                                                                                                                                                                                                                                                                                                                                                                                                   |  |
|           | 427<br>287<br>264<br>\$472,528<br>\$466,500<br>95.6%<br>80<br>1,068 | 2023 2024   427 467   287 230   264 243   \$472,528 \$486,006   \$466,500 \$445,000   95.6% 94.9%   80 100   1,068 1,254 | 2023   2024   + / -     427   467   + 9.4%     287   230   - 19.9%     264   243   - 8.0%     \$472,528   \$486,006   + 2.9%     \$466,500   \$445,000   - 4.6%     95.6%   94.9%   - 0.7%     80   100   + 25.0%     1,068   1,254   + 17.4% | 2023     2024     + / -     2023       427     467     + 9.4%     1,089       287     230     - 19.9%     747       264     243     - 8.0%     629       \$472,528     \$486,006     + 2.9%     \$463,442       \$466,500     \$445,000     - 4.6%     \$435,000       95.6%     94.9%     - 0.7%     94.7%       80     100     + 25.0%     79       1,068     1,254     + 17.4% | 2023     2024     + / -     2023     2024       427     467     + 9.4%     1,089     1,240       287     230     - 19.9%     747     717       264     243     - 8.0%     629     618       \$472,528     \$486,006     + 2.9%     \$463,442     \$500,286       \$466,500     \$445,000     - 4.6%     \$435,000     \$460,000       95.6%     94.9%     - 0.7%     94.7%     94.7%       80     100     + 25.0%     79     99       1,068     1,254     + 17.4% |  |