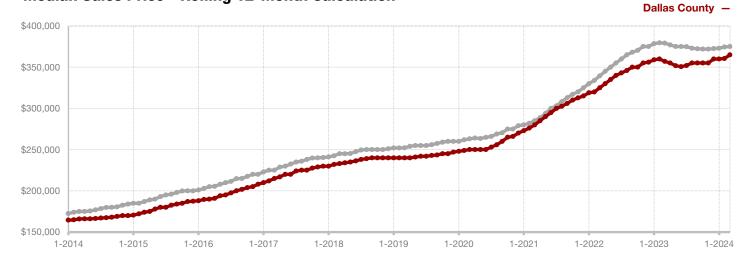

### **Dallas County**

|                                          | March     |           |         | Year to Date |           |         |
|------------------------------------------|-----------|-----------|---------|--------------|-----------|---------|
|                                          | 2023      | 2024      | +/-     | 2023         | 2024      | +/-     |
| New Listings                             | 2,637     | 2,872     | + 8.9%  | 6,432        | 7,775     | + 20.9% |
| Pending Sales                            | 2,002     | 1,867     | - 6.7%  | 5,209        | 5,177     | - 0.6%  |
| Closed Sales                             | 1,880     | 1,701     | - 9.5%  | 4,437        | 4,458     | + 0.5%  |
| Average Sales Price*                     | \$472,320 | \$542,756 | + 14.9% | \$469,455    | \$515,813 | + 9.9%  |
| Median Sales Price*                      | \$345,000 | \$370,000 | + 7.2%  | \$340,000    | \$360,000 | + 5.9%  |
| Percent of Original List Price Received* | 96.5%     | 96.1%     | - 0.4%  | 95.7%        | 95.7%     | 0.0%    |
| Days on Market Until Sale                | 41        | 43        | + 4.9%  | 43           | 45        | + 4.7%  |
| Inventory of Homes for Sale              | 3,718     | 4,793     | + 28.9% |              |           |         |
| Months Supply of Inventory               | 2.0       | 2.8       | + 40.0% |              |           |         |

<sup>\*</sup> Does not include prices from any previous listing contracts or seller concessions. | Activity for one month can sometimes look extreme due to small sample size.

All MLS -

+ 14.4%

- 15.4%

+ 4.0%