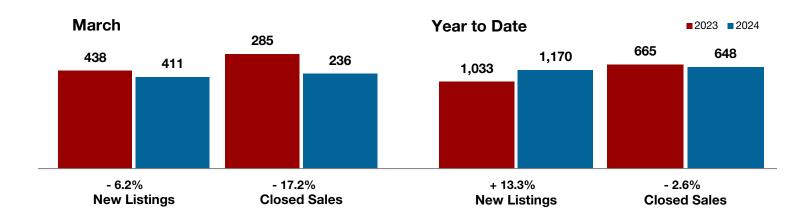

\_\_\_\_\_\_Cha

- 17.2%

+ 4.4%

Change in New Listings

- 6.2%

Change in Closed Sales

Change in Median Sales Price

# **Johnson County**

|                                          | March     |           |         | Year to Date |           |         |  |
|------------------------------------------|-----------|-----------|---------|--------------|-----------|---------|--|
|                                          | 2023      | 2024      | +/-     | 2023         | 2024      | +/-     |  |
| New Listings                             | 438       | 411       | - 6.2%  | 1,033        | 1,170     | + 13.3% |  |
| Pending Sales                            | 309       | 278       | - 10.0% | 786          | 761       | - 3.2%  |  |
| Closed Sales                             | 285       | 236       | - 17.2% | 665          | 648       | - 2.6%  |  |
| Average Sales Price*                     | \$369,128 | \$374,228 | + 1.4%  | \$378,920    | \$370,839 | - 2.1%  |  |
| Median Sales Price*                      | \$335,000 | \$349,719 | + 4.4%  | \$342,000    | \$340,000 | - 0.6%  |  |
| Percent of Original List Price Received* | 93.8%     | 96.0%     | + 2.3%  | 93.2%        | 95.3%     | + 2.3%  |  |
| Days on Market Until Sale                | 68        | 68        | 0.0%    | 70           | 71        | + 1.4%  |  |
| Inventory of Homes for Sale              | 856       | 1,060     | + 23.8% |              |           |         |  |
| Months Supply of Inventory               | 3.3       | 4.3       | + 30.3% |              |           |         |  |