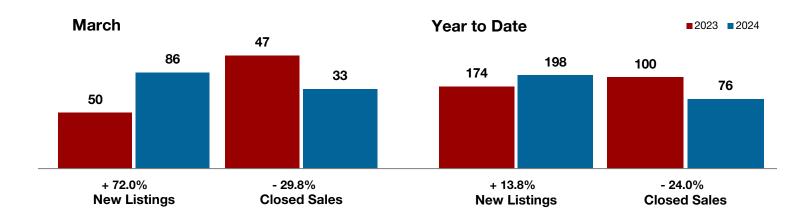

All MLS -

A RESEARCH TOOL PROVIDED BY NORTH TEXAS REAL ESTATE INFORMATION SYSTEMS, INC.

+ 72.0%

- 29.8%

+ 19.2%

Change in **New Listings** 

March

Change in Closed Sales

Change in Median Sales Price

All MLS -

Year to Date

# **Hill County**

|                                          | Water     |           |         | i cai to bate |           |         |  |
|------------------------------------------|-----------|-----------|---------|---------------|-----------|---------|--|
|                                          | 2023      | 2024      | +/-     | 2023          | 2024      | +/-     |  |
| New Listings                             | 50        | 86        | + 72.0% | 174           | 198       | + 13.8% |  |
| Pending Sales                            | 56        | 41        | - 26.8% | 133           | 104       | - 21.8% |  |
| Closed Sales                             | 47        | 33        | - 29.8% | 100           | 76        | - 24.0% |  |
| Average Sales Price*                     | \$244,249 | \$308,547 | + 26.3% | \$275,532     | \$289,862 | + 5.2%  |  |
| Median Sales Price*                      | \$250,000 | \$298,000 | + 19.2% | \$239,950     | \$259,450 | + 8.1%  |  |
| Percent of Original List Price Received* | 91.5%     | 95.9%     | + 4.8%  | 92.2%         | 93.1%     | + 1.0%  |  |
| Days on Market Until Sale                | 77        | 60        | - 22.1% | 64            | 86        | + 34.4% |  |
| Inventory of Homes for Sale              | 181       | 200       | + 10.5% |               |           |         |  |
| Months Supply of Inventory               | 4.6       | 6.0       | + 30.4% |               |           |         |  |
|                                          |           |           |         |               |           |         |  |