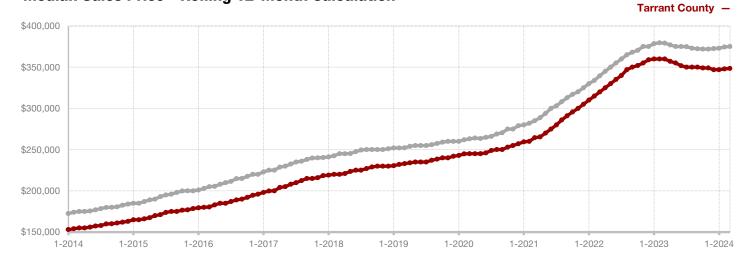

# **Tarrant County**

|                                          | March     |           |         | Year to Date |           |         |  |
|------------------------------------------|-----------|-----------|---------|--------------|-----------|---------|--|
|                                          | 2023      | 2024      | +/-     | 2023         | 2024      | +/-     |  |
| New Listings                             | 2,660     | 2,731     | + 2.7%  | 6,530        | 7,514     | + 15.1% |  |
| Pending Sales                            | 2,150     | 1,973     | - 8.2%  | 5,764        | 5,534     | - 4.0%  |  |
| Closed Sales                             | 2,113     | 1,917     | - 9.3%  | 4,976        | 4,691     | - 5.7%  |  |
| Average Sales Price*                     | \$402,325 | \$414,582 | + 3.0%  | \$405,433    | \$413,973 | + 2.1%  |  |
| Median Sales Price*                      | \$340,000 | \$345,000 | + 1.5%  | \$339,700    | \$340,000 | + 0.1%  |  |
| Percent of Original List Price Received* | 95.9%     | 96.7%     | + 0.8%  | 95.1%        | 96.0%     | + 0.9%  |  |
| Days on Market Until Sale                | 52        | 47        | - 9.6%  | 52           | 51        | - 1.9%  |  |
| Inventory of Homes for Sale              | 3,882     | 4,683     | + 20.6% |              |           |         |  |
| Months Supply of Inventory               | 2.0       | 2.5       | + 25.0% |              |           |         |  |

<sup>\*</sup> Does not include prices from any previous listing contracts or seller concessions. | Activity for one month can sometimes look extreme due to small sample size.