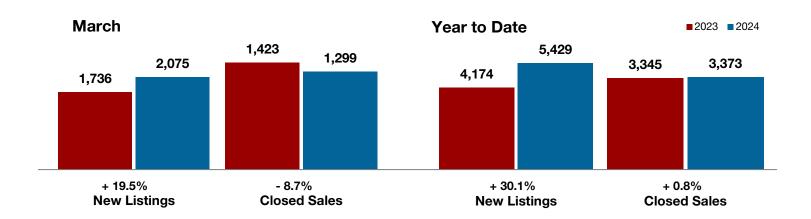

+ 19.5%

March

- 8.7%

- 2.0%

Change in **New Listings** 

Change in **Closed Sales** 

Change in **Median Sales Price** 

Year to Date

# **Collin County**

| Maion     |                                                                           |                                                                                                                                     | real to Bate                                                                                                                                                                                                                                             |                                                                                                                                                                                                                                                                                                                                                                                                  |                                                                                                                                                                                                                                                                                                                                                                                                                                                                                      |  |
|-----------|---------------------------------------------------------------------------|-------------------------------------------------------------------------------------------------------------------------------------|----------------------------------------------------------------------------------------------------------------------------------------------------------------------------------------------------------------------------------------------------------|--------------------------------------------------------------------------------------------------------------------------------------------------------------------------------------------------------------------------------------------------------------------------------------------------------------------------------------------------------------------------------------------------|--------------------------------------------------------------------------------------------------------------------------------------------------------------------------------------------------------------------------------------------------------------------------------------------------------------------------------------------------------------------------------------------------------------------------------------------------------------------------------------|--|
| 2023      | 2024                                                                      | +/-                                                                                                                                 | 2023                                                                                                                                                                                                                                                     | 2024                                                                                                                                                                                                                                                                                                                                                                                             | +/-                                                                                                                                                                                                                                                                                                                                                                                                                                                                                  |  |
| 1,736     | 2,075                                                                     | + 19.5%                                                                                                                             | 4,174                                                                                                                                                                                                                                                    | 5,429                                                                                                                                                                                                                                                                                                                                                                                            | + 30.1%                                                                                                                                                                                                                                                                                                                                                                                                                                                                              |  |
| 1,422     | 1,305                                                                     | - 8.2%                                                                                                                              | 3,981                                                                                                                                                                                                                                                    | 3,838                                                                                                                                                                                                                                                                                                                                                                                            | - 3.6%                                                                                                                                                                                                                                                                                                                                                                                                                                                                               |  |
| 1,423     | 1,299                                                                     | - 8.7%                                                                                                                              | 3,345                                                                                                                                                                                                                                                    | 3,373                                                                                                                                                                                                                                                                                                                                                                                            | + 0.8%                                                                                                                                                                                                                                                                                                                                                                                                                                                                               |  |
| \$569,937 | \$577,745                                                                 | + 1.4%                                                                                                                              | \$564,893                                                                                                                                                                                                                                                | \$553,803                                                                                                                                                                                                                                                                                                                                                                                        | - 2.0%                                                                                                                                                                                                                                                                                                                                                                                                                                                                               |  |
| \$500,000 | \$490,000                                                                 | - 2.0%                                                                                                                              | \$499,000                                                                                                                                                                                                                                                | \$485,000                                                                                                                                                                                                                                                                                                                                                                                        | - 2.8%                                                                                                                                                                                                                                                                                                                                                                                                                                                                               |  |
| 96.0%     | 97.2%                                                                     | + 1.3%                                                                                                                              | 94.9%                                                                                                                                                                                                                                                    | 96.3%                                                                                                                                                                                                                                                                                                                                                                                            | + 1.5%                                                                                                                                                                                                                                                                                                                                                                                                                                                                               |  |
| 53        | 41                                                                        | - 22.6%                                                                                                                             | 56                                                                                                                                                                                                                                                       | 49                                                                                                                                                                                                                                                                                                                                                                                               | - 12.5%                                                                                                                                                                                                                                                                                                                                                                                                                                                                              |  |
| 2,297     | 3,201                                                                     | + 39.4%                                                                                                                             |                                                                                                                                                                                                                                                          |                                                                                                                                                                                                                                                                                                                                                                                                  |                                                                                                                                                                                                                                                                                                                                                                                                                                                                                      |  |
| 1.9       | 2.6                                                                       | + 36.8%                                                                                                                             |                                                                                                                                                                                                                                                          |                                                                                                                                                                                                                                                                                                                                                                                                  |                                                                                                                                                                                                                                                                                                                                                                                                                                                                                      |  |
|           | 1,736<br>1,422<br>1,423<br>\$569,937<br>\$500,000<br>96.0%<br>53<br>2,297 | 2023 2024   1,736 2,075   1,422 1,305   1,423 1,299   \$569,937 \$577,745   \$500,000 \$490,000   96.0% 97.2%   53 41   2,297 3,201 | 2023   2024   + / -     1,736   2,075   + 19.5%     1,422   1,305   - 8.2%     1,423   1,299   - 8.7%     \$569,937   \$577,745   + 1.4%     \$500,000   \$490,000   - 2.0%     96.0%   97.2%   + 1.3%     53   41   - 22.6%     2,297   3,201   + 39.4% | 2023     2024     + / -     2023       1,736     2,075     + 19.5%     4,174       1,422     1,305     - 8.2%     3,981       1,423     1,299     - 8.7%     3,345       \$569,937     \$577,745     + 1.4%     \$564,893       \$500,000     \$490,000     - 2.0%     \$499,000       96.0%     97.2%     + 1.3%     94.9%       53     41     - 22.6%     56       2,297     3,201     + 39.4% | 2023     2024     + / -     2023     2024       1,736     2,075     + 19.5%     4,174     5,429       1,422     1,305     - 8.2%     3,981     3,838       1,423     1,299     - 8.7%     3,345     3,373       \$569,937     \$577,745     + 1.4%     \$564,893     \$553,803       \$500,000     \$490,000     - 2.0%     \$499,000     \$485,000       96.0%     97.2%     + 1.3%     94.9%     96.3%       53     41     - 22.6%     56     49       2,297     3,201     + 39.4% |  |