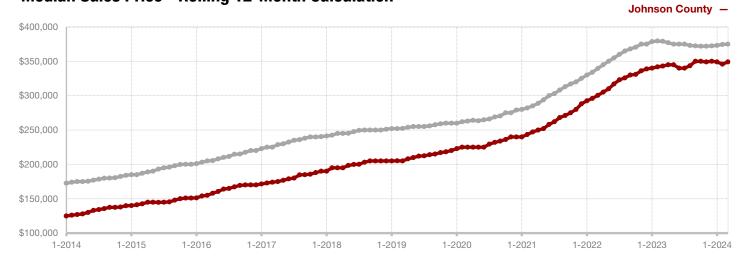

# **Johnson County**

|                                          | March     |           |         | Year to Date |           |         |  |
|------------------------------------------|-----------|-----------|---------|--------------|-----------|---------|--|
|                                          | 2023      | 2024      | +/-     | 2023         | 2024      | +/-     |  |
| New Listings                             | 438       | 411       | - 6.2%  | 1,033        | 1,170     | + 13.3% |  |
| Pending Sales                            | 309       | 278       | - 10.0% | 786          | 761       | - 3.2%  |  |
| Closed Sales                             | 285       | 236       | - 17.2% | 665          | 648       | - 2.6%  |  |
| Average Sales Price*                     | \$369,128 | \$374,228 | + 1.4%  | \$378,920    | \$370,839 | - 2.1%  |  |
| Median Sales Price*                      | \$335,000 | \$349,719 | + 4.4%  | \$342,000    | \$340,000 | - 0.6%  |  |
| Percent of Original List Price Received* | 93.8%     | 96.0%     | + 2.3%  | 93.2%        | 95.3%     | + 2.3%  |  |
| Days on Market Until Sale                | 68        | 68        | 0.0%    | 70           | 71        | + 1.4%  |  |
| Inventory of Homes for Sale              | 856       | 1,060     | + 23.8% |              |           |         |  |
| Months Supply of Inventory               | 3.3       | 4.3       | + 30.3% |              |           |         |  |