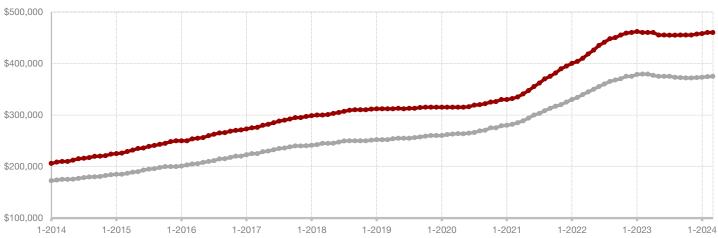

# **Denton County**

|                                          | March     |           |         | Year to Date |           |         |  |
|------------------------------------------|-----------|-----------|---------|--------------|-----------|---------|--|
|                                          | 2023      | 2024      | +/-     | 2023         | 2024      | +/-     |  |
| New Listings                             | 1,626     | 1,860     | + 14.4% | 3,971        | 4,849     | + 22.1% |  |
| Pending Sales                            | 1,305     | 1,232     | - 5.6%  | 3,740        | 3,537     | - 5.4%  |  |
| Closed Sales                             | 1,400     | 1,184     | - 15.4% | 3,253        | 3,007     | - 7.6%  |  |
| Average Sales Price*                     | \$527,991 | \$565,722 | + 7.1%  | \$516,855    | \$542,466 | + 5.0%  |  |
| Median Sales Price*                      | \$442,133 | \$460,000 | + 4.0%  | \$432,000    | \$450,000 | + 4.2%  |  |
| Percent of Original List Price Received* | 95.9%     | 96.8%     | + 0.9%  | 94.8%        | 96.2%     | + 1.5%  |  |
| Days on Market Until Sale                | 59        | 49        | - 16.9% | 60           | 52        | - 13.3% |  |
| Inventory of Homes for Sale              | 2,350     | 2,941     | + 25.1% |              |           |         |  |
| Months Supply of Inventory               | 1.9       | 2.5       | + 31.6% |              |           |         |  |