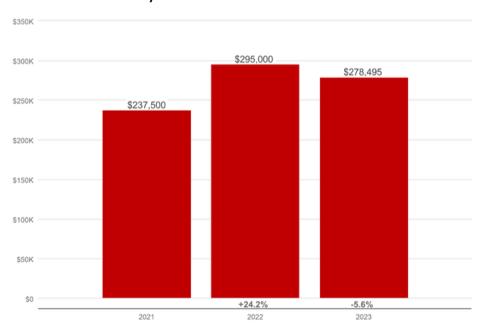

ourt-**

3805 Adam Grubb St

817-222-7773

www.haltomcitytx.com

#### Parks and Attractions:

Birdville Trails Park -

5312 Orval Court

Buffalo Ridge Park -

5720 Parkwood Trail

Broadway Park -

4839 Broadway Ave

Haltom Road Park -

3113 Haltom Rd

Little Fossil Park -

4412 Hadley St

North Park -

5520 Denton Hwy

Parrish Road Park - 4408 Parrish Rd

Pecan Park -

6200 Ellison Ave

Revere Park -

4150 Revere St

Sandy Oaks Park -

5000 Bernice St

Whites Branch Park -

5290 Western Center Blvd

For this and other forms, please scan QR code



# Haltom City is located in Northeast Tarrant county with an approximate population of 45,700 residents. Haltom City is served by Birdville Independent School District.

### Birdville ISD TEA Ranking:

Haltom City MLS Sales - Median Sales Price



## Haltom High School



## Home of the Buffalos

### **Tax Rate for Haltom City**

Tarrant County: 0.194500 City: 0.567283

ISD: 1.203100

\*\*Additional taxing entities may apply based on property address.\*\*