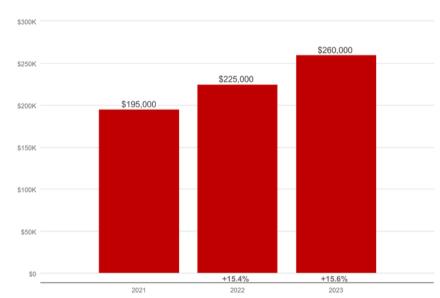

te Settlement is a city in Tarrant county and a northwestern suburb of Fort Worth. White Settlement has an approximate population of 16,000 residents and is served by White Settlement Independent School District.

## White Settlement MLS Sales - Median Sales Price

### **Public Services:**

#### City Hall

214 Meadow Park Dr 817-246-4971 ext 278 | www.wstx.us

## Municipal Court

214 Meadow Park Dr | 817-246-4971

## Water

www.wstx.us | 817-246-4971 Option 1

## **Public Library**

8215 White Settlement Rd

817-367-0166 | www.wstx.us/181/Library

## Attractions:

#### Texas Civil War Museum-

760 Jim Wright Fwy N 817-246-2323 | www.texascivilwarmuseum.com

#### Splash Dayz-

405 N Las Vegas Trail

817-246-2204 | www.splashdayzws.com

#### Veteran's Park-

8901 Clifford St | 817-246-5012



# White Settlement ISD TEA Ranking: B

# Brewer High School

For this and other forms, please scan QR code





# **Tax Rate for White Settlement**

Tarrant County: 0.194500

City: 0.667233 ISD: 1.209200

\*\*Additional taxing entities may apply based on property address. \*\*



Home of the Bears