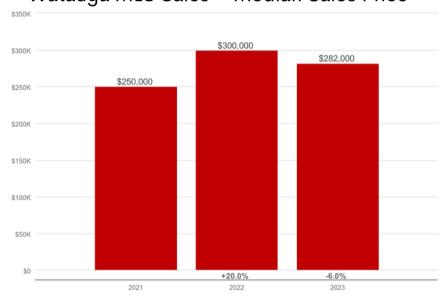

** 

City Hall

7105 Whitley Rd 817-514-5800 | www.cowtx.org **Animal Services** 

5203 Watauga Rd | 817-656-9614

**Municipal Court** 

7105 Whitley Rd | 817-514-5715

Water

7105 Whitley Rd | 817-514-5705 **Public Library** -

7109 Whitley Rd | 817-514-5864

#### Parks:

Capp Smith Park

5800 Robin Dr | 817-514-5828

Birdville ISD Park

7500 Chapman Rd

Foster Village Park

6600 Starnes Rd Hillview Park

5901 Hillview

Indian Springs Park

7901 Indian Springs

Virgil R. Anthony Sr. Park

5900 Block of Barry Dr

**Watauga Skate Park** 7901 Indian Springs Rd The city of Watauga is located in Tarrant county with an approximate population of 23,300 residents. Watauga is served by Birdville Independent School District.

## Birdville ISD TEA Ranking:

# Watauga MLS Sales - Median Sales Price



# Birdville High School

For this and other forms, please scan QR code

Home of the Hawks

## **Tax Rate for Watauga**

Tarrant County: 0.194500

City: 0.570200 ISD: 1.203100

\*\*Additional taxing entities may apply based on property address.\*\*