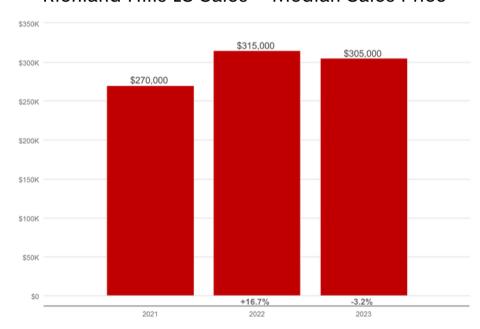

Richland Hills is a city in Tarrant county and has an approximate population of 8600 residents. Richland Hills is served by Birdville Independent School District.

## **Public Services:**

City Hall-

3200 Diana Dr

817-616-3800 | www.richlandhills.com

Water ·

817-616-3820 | www.richlandhills.com

**Municipal Court-**

3200 Diana Dr

817-616-3825 | www.richlandhills.com

Public Library -

6724 Rena Dr

817-616-3760 | www.richlandhills.com

### Parks & Attractions nearby:

Creek Trail Park -

3925 Airline Dr

Kate Baker Park -

3555 Vance Rd

Rosebud Park-2751 Rosebud Ln

The Link Plaza -

6750 Baker Blvd

Windmill Park -

6936 Park Place Dr

# Richland Hills LS Sales - Median Sales Price



# Birdville ISD TEA Ranking: B

# Richland High School

For this and other forms, please scan QR code





### Tax Rate for Richland Hills

Tarrant County: 0.194500

City: 0.522689 ISD: 1.203100

\*\*Additional taxing entities may apply based on property address.\*\*