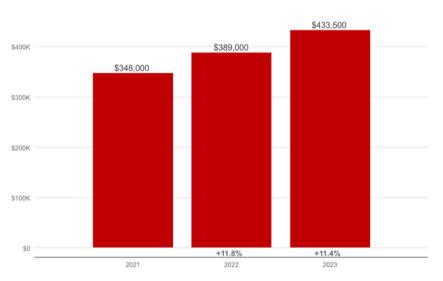

## North Richland Hills MLS Sales – Median Sales Price

Tax Rate for North Richland Hills Tarrant County: 0.194500 City: 0.489389

ISD: 1.203100

\*\*Additional taxing entities may apply based on property address.\*\*