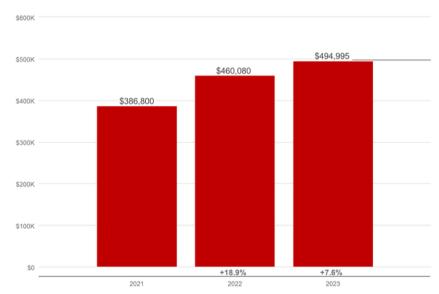

1435 Whispering Spring Ln

Elmer W. Oliver Nature Park

1650 Matlock Rd

### **Mansfield National Golf Course**

3750 National Pkwy

www.mansfield-national.com | 817-477-3366

#### **Walnut Creek Country Club**

1151 Country Club Dr

www.clubcorp.com | 817-473-6111

## Hawaiian Falls

490 Heritage Pkwy South

www.hfalls.com/mansfield.php | 817-853-0050

## Fieldhouse USA

650 Highway 287 North

www.mansfield.fieldhouseusa.com | 682-307-5220

#### The LOT Downtown

110 S Main St

www.thelotdowntown.com | 817-225-6840

#### Mansfield Historical Museum

102 N Main St

www.mansfieldhistory.org | 817-473-4250

## Mansfield ISD TEA Ranking: B

approximate population of 74,300 residents. Mansfield is served

by Mansfield Independent School District.

## Mansfield MLS Sales - Median Sales Price



# Mansfield High School



## Tax Rate Mansfield

Tarrant County: 0.194500

City: 0.659293

ISD: 1.149200

\*\*Additional taxing entities may apply based on property address.\*\*

For this and other forms, please scan QR code