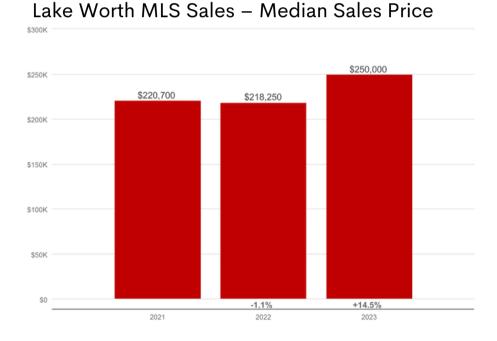

Lake Worth is located in Tarrant county with an approximate population of 4600 residents. Lake Worth is served by Lake Worth Independent School District.

## Lake Worth ISD TEA Ranking: NR

## **Public Services:**

Lake Worth City Hall-3805 Adam Grubb St 817-237-1211 www.lakeworthtx.org Water -817-237-1211 Municipal Court-3805 Adam Grubb St 817-237-1211 www.lakeworthtx.org

## Parks and Attractions:

Senior Center -7005 Charbonneau Rd | 817-237-3281 Mary Lou Reddick Public Library -7005 Charbonneau Rd | 817-237-9681



## Lake Worth High School



Tax Rate for Lake Worth Tarrant County: 0.194500

City: 0.380557 ISD: 1.257500 \*\*Additional taxing entities may apply based on property address.\*\*

For this and other forms, please scan QR code