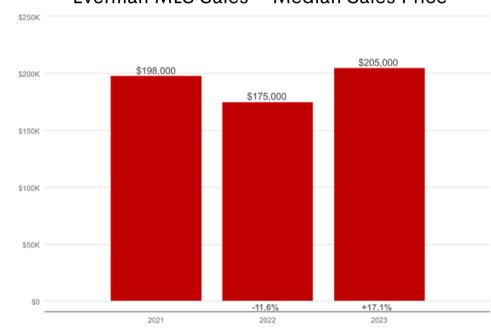

Everman is located in Tarrant county with an approximate population of 6000 residents. Everman is served by Everman Independent School District.

# **Everman ISD TEA Ranking: B**

## Everman MLS Sales - Median Sales Price

### **Public Services:**

City Hall

212 N Race St 817-293-0525 | www.evermantx.us

Municipal Court 212 N Race St | 817-293-0588

Water

www.evermantx.us | 817-293-0525

**Public Library** 

100 N Race St

817-551-0726 | www.evermantx.us/library

#### Parks:

Clyde Pittman Park-333-451 N Race St Johnson Park-2000 Everman Pkwy



For this and other forms, please scan QR code





#### **Tax Rate for Everman**

Tarrant County: 0.194500

City: 1.036080

, ISD: 1.094146

\*\*Additional taxing entities may apply based on property address.\*\*