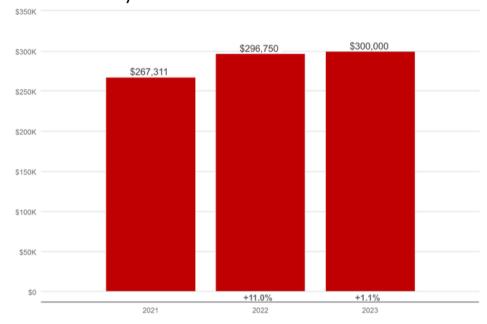

The city of Crowley is located in Tarrant county with an approximate population of 19,300 residents. Crowley is served by Crowley Independent School District.

### **Public Services:**

**Crowley City Hall** 

www.ci.crowley.tx.us 201 E Main St | 817-297-2201

**Municipal Court** 

www.ci.crowley.tx.us 201 E Main St | 817-297-2201 ext 1200/1230

**Garbage & Recycling** 

ci.crowley.tx.us

Water

817-297-2201

#### **Attractions & Parks:**

**Crowley Recreation Center** 405 S Oak St | 817-297-5170

**Bicentennial Park** 

900 E Glendale St | 817-329-5566

## Crowley ISD TEA Ranking: B

Crowley MLS Sales - Median Sales Price



# Crowley High School



Home of the Eagles

### Tax Rate Crowley

Tarrant County: 0.194500

City: 0.594890 ISD: 1.257500

\*\*Additional taxing entities may apply based on property address.\*\*

For this and other forms, please scan QR code