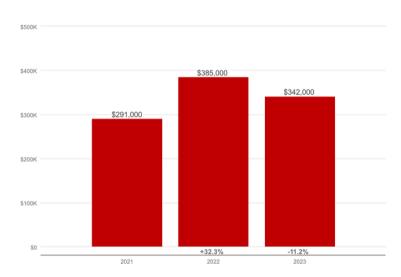

The city of Azle is located in Tarrant county with an approximate population of 13,500 residents. Azle is served by Azle Independent School District.

### **Public Services:**

City of Azle

www.cityofazle.org 613 Southeast Pkwy | 817-444-2541

## **Municipal Court**

www.cityofazel.org 613 Southeast Pkwy | 817-444-2541

www.cityofazle.org | 817-444-2541

Azle Memorial Library -

www.cityofazle.org 333 W Main St | 817-752-2682

#### Attractions:

Eagle Mountain Lake www.eaglemountainlake.org Ash Creek Park 824 Park St Central Park 263 W Main St

# Azle ISD TEA Ranking: B

Azle MLS Sales - Median Sales Price



## Azle High School



Home of the Hornets

### **Tax Rate for Azle**

Tarrant County: 0.194500 City: 0.568874

ISD: 1.025000

\*\*Additional taxing entities may apply based on property address. \*\*

For this and other forms, please scan QR code