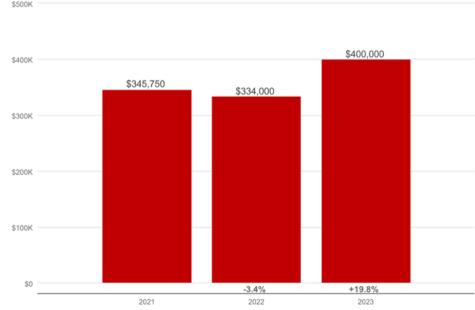

Pantego is a town in Tarrant county with an approximate population of 2500 residents. The town is served by Arlington Independent School District.

## Arlington ISD TEA Ranking: B Pantego MLS Sales – Median Sales Price

## Public Services:

## City Hall 1614 S Bowed Rd 817-617-3700 | www.townofpantego.com Municipal Court 2600 Miller Lane | 817-617-3733 Water www.townofpantego.com | 817-617-3701

Parks: Bicentennial Park-3206 Smith Barry Rd



## University of Texas Arlington

For this and other forms, please scan QR code





**Tax Rate for Pantego** 

Tarrant County: 0.224 City: 0.475931

ISD: 1.3087

\*\*Additional taxing entities may apply based on property address.\*\*