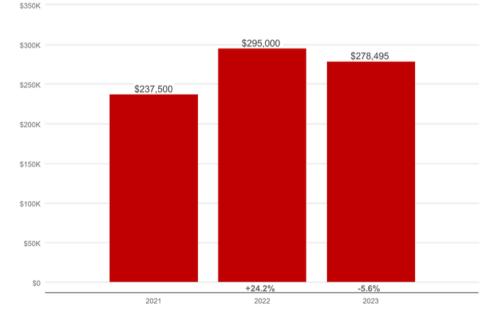

Court-3805 Adam Grubb St 817-222-7773 www.haltomcitytx.com

#### Parks and Attractions:

Birdville Trails Park -5312 Orval Court Buffalo Ridge Park -5720 Parkwood Trail Broadway Park -4839 Broadway Ave Haltom Road Park -3113 Haltom Rd Little Fossil Park -4412 Hadley St North Park -5520 Denton Hwy Parrish Road Park -4408 Parrish Rd Pecan Park -6200 Ellison Ave Revere Park -4150 Revere St Sandy Oaks Park -5000 Bernice St Whites Branch Park -5290 Western Center Blvd

For this and other forms, please scan QR code



Haltom City is located in Northeast Tarrant county with an approximate population of 45,700 residents. Haltom City is served by Birdville Independent School District.

Birdville ISD TEA Ranking: B

www.haltomcitytx.com

Haltom City

### Haltom City MLS Sales – Median Sales Price



## Haltom High School



#### Tax Rate for Haltom City Tarrant County: 0.224 City: 0.608162

ISD: 1.2798 \*\*Additional taxing entities may apply based on property address.\*\*



# los 🚽