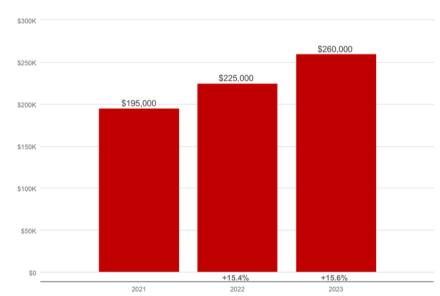

hite Settlement is a city in Tarrant county and a northwestern suburb of Fort Worth. White Settlement has an approximate population of 16,000 residents and is served by White Settlement Independent School District.

# White Settlement MLS Sales - Median Sales Price

# **Public Services:**

## City Hall

214 Meadow Park Dr 817-246-4971 ext 278 | www.wstx.us **Municipal Court** 

214 Meadow Park Dr | 817-246-4971

#### Water

www.wstx.us | 817-246-4971 Option 1

### **Public Library**

8215 White Settlement Rd

817-367-0166 | www.wstx.us/181/Library

# Attractions:

#### Texas Civil War Museum-

760 Jim Wright Fwy N 817-246-2323 | www.texascivilwarmuseum.com

#### Splash Dayz-

405 N Las Vegas Trail

817-246-2204 | www.splashdayzws.com

#### Veteran's Park-

8901 Clifford St | 817-246-5012



# White Settlement ISD TEA Ranking: B

# Brewer High School

For this and other forms, please scan QR code





# **Tax Rate for White Settlement**

Tarrant County: 0.224 City: 0.712115

ISD: 1.4174

\*\*Additional taxing entities may apply based on property address.\*\*



Home of the Bears