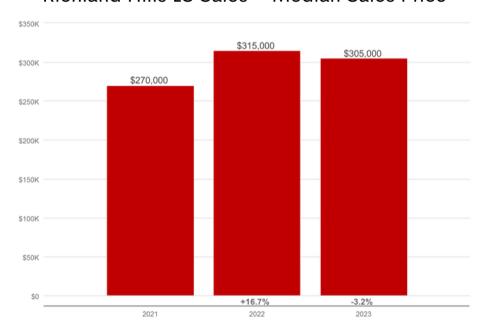

Richland Hills is a city in Tarrant county and has an approximate population of 8600 residents. Richland Hills is served by Birdville Independent School District.

#### **Public Services:**

City Hall-

3200 Diana Dr

817-616-3800 | www.richlandhills.com

Water ·

817-616-3820 | www.richlandhills.com

**Municipal Court-**

3200 Diana Dr

817-616-3825 | www.richlandhills.com

Public Library -

6724 Rena Dr

817-616-3760 | www.richlandhills.com

### Parks & Attractions nearby:

Creek Trail Park -

3925 Airline Dr

Kate Baker Park -

3555 Vance Rd

Rosebud Park-

2751 Rosebud Ln

The Link Plaza -6750 Baker Blvd

Windmill Park -

6936 Park Place Dr

### Richland Hills LS Sales - Median Sales Price



## Birdville ISD TEA Ranking: B

# Richland High School

For this and other forms, please scan QR code





### Tax Rate for Richland Hills

Tarrant County: 0.224 City: 0.538885

ISD: 1.2798

\*\*Additional taxing entities may apply based on property address.\*\*