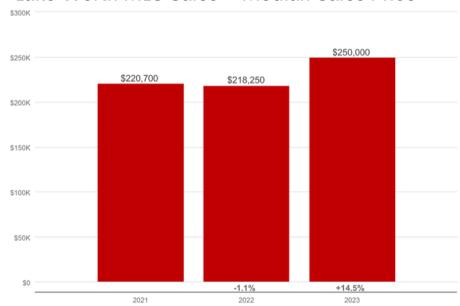

Lake Worth is located in Tarrant county with an approximate population of 4600 residents. Lake Worth is served by Lake Worth Independent School District.

## Lake Worth ISD TEA Ranking: NR

### Lake Worth MLS Sales - Median Sales Price



#### **Public Services:**

Lake Worth City Hall-3805 Adam Grubb St 817-237-1211 www.lakeworthtx.org Water -817-237-1211 Municipal Court-3805 Adam Grubb St 817-237-1211

www.lakeworthtx.org

#### Parks and Attractions:

Senior Center -7005 Charbonneau Rd | 817-237-3281 Mary Lou Reddick Public Library -7005 Charbonneau Rd | 817-237-9681

For this and other forms, please scan QR code



# Lake Worth High School



#### Tax Rate for Lake Worth

Tarrant County: 0.224 City: 0.438928

ISD: 1.4429

\*\*Additional taxing entities may apply based on property address.\*\*