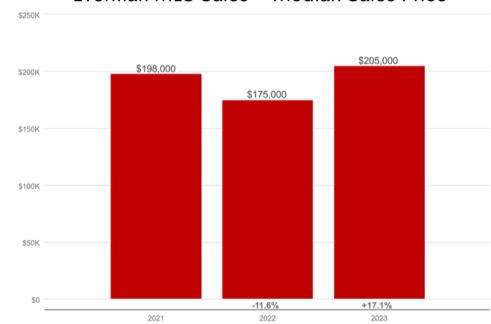

Everman is located in Tarrant county with an approximate population of 6000 residents. Everman is served by Everman Independent School District.

# **Everman ISD TEA Ranking: B**

## Everman MLS Sales - Median Sales Price

### **Public Services:**

City Hall

212 N Race St 817-293-0525 | www.evermantx.us

Municipal Court 212 N Race St | 817-293-0588

Water

www.evermantx.us | 817-293-0525

Public Library

100 N Race St

817-551-0726 | www.evermantx.us/library

#### Parks:

Clyde Pittman Park-333-451 N Race St Johnson Park-2000 Everman Pkwy



For this and other forms, please scan QR code





#### **Tax Rate for Everman**

Tarrant County: 0.224 City: 1.119676

ISD: 1.327118

\*\*Additional taxing entities may apply based on property address.\*\*