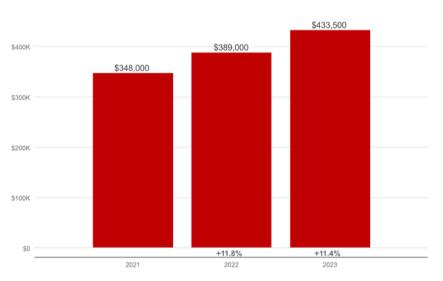

## North Richland Hills MLS Sales – Median Sales Price

Tax Rate for North Richland Hills Tarrant County: 0.224

City: 0.547972

ISD: 1.2798

\*\*Additional taxing entities may apply based on property address.\*\*