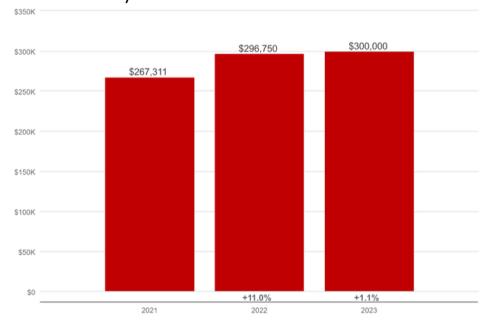

The city of Crowley is located in Tarrant county with an approximate population of 19,300 residents. Crowley is served by Crowley Independent School District.

### **Public Services:**

**Crowley City Hall** 

www.ci.crowley.tx.us 201 E Main St | 817-297-2201

**Municipal Court** 

www.ci.crowley.tx.us 201 E Main St | 817-297-2201 ext 1200/1230

**Garbage & Recycling** 

ci.crowley.tx.us

Water

817-297-2201

#### **Attractions & Parks:**

Crowley Recreation Center 405 S Oak St | 817-297-5170 Bicentennial Park

900 E Glendale St | 817-329-5566

## Crowley ISD TEA Ranking: B

Crowley MLS Sales - Median Sales Price



# Crowley High School



Mome of the Eagles 🔊

### Tax Rate Crowley

Tarrant County: 0.224 City: 0.645203 ISD: 1.4429

\*\*Additional taxing entities may apply based on property address.\*\*

For this and other forms, please scan QR code