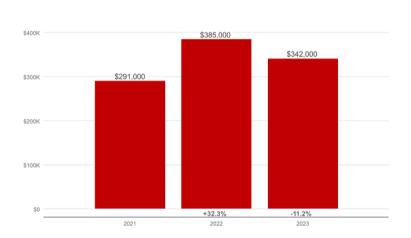

## Attractions:

Eagle Mountain Lake www.eaglemountainlake.org Ash Creek Park 824 Park St Central Park 263 W Main St Azle ISD TEA Ranking: B Azle MLS Sales – Median Sales Price

## Azle High School

\$500k

Tax Rate for Azle Tarrant County: 0.224 City: 0.623426 ISD: 1.2105 \*\*Additional taxing entities may apply based on property address.\*\*

For this and other forms, please scan QR code