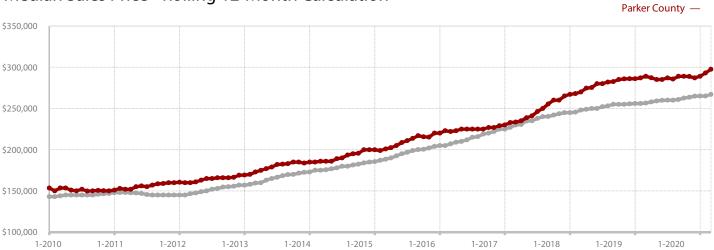

#### **Tarrant County**

| - 13.3%      | - 9.3%       | + 3.8%             |  |  |
|--------------|--------------|--------------------|--|--|
| Change in    | Change in    | Change in          |  |  |
| New Listings | Closed Sales | Median Sales Price |  |  |

| March     |                                                                           |                                                                                                                                                                                                         | Year to Date                                                                                                                                                                                                                                                                                                 |                                                                                                                                                                                                                                                                                                                                                                                          |                                                                                                                                                                                                                                                                                                                                                                                                                                                                              |
|-----------|---------------------------------------------------------------------------|---------------------------------------------------------------------------------------------------------------------------------------------------------------------------------------------------------|--------------------------------------------------------------------------------------------------------------------------------------------------------------------------------------------------------------------------------------------------------------------------------------------------------------|------------------------------------------------------------------------------------------------------------------------------------------------------------------------------------------------------------------------------------------------------------------------------------------------------------------------------------------------------------------------------------------|------------------------------------------------------------------------------------------------------------------------------------------------------------------------------------------------------------------------------------------------------------------------------------------------------------------------------------------------------------------------------------------------------------------------------------------------------------------------------|
| 2019      | 2020                                                                      | +/-                                                                                                                                                                                                     | 2019                                                                                                                                                                                                                                                                                                         | 2020                                                                                                                                                                                                                                                                                                                                                                                     | +/-                                                                                                                                                                                                                                                                                                                                                                                                                                                                          |
| 3,251     | 2,819                                                                     | - 13.3%                                                                                                                                                                                                 | 8,619                                                                                                                                                                                                                                                                                                        | 8,244                                                                                                                                                                                                                                                                                                                                                                                    | - 4.4%                                                                                                                                                                                                                                                                                                                                                                                                                                                                       |
| 2,691     | 2,045                                                                     | - 24.0%                                                                                                                                                                                                 | 6,967                                                                                                                                                                                                                                                                                                        | 6,541                                                                                                                                                                                                                                                                                                                                                                                    | - 6.1%                                                                                                                                                                                                                                                                                                                                                                                                                                                                       |
| 2,415     | 2,191                                                                     | - 9.3%                                                                                                                                                                                                  | 5,727                                                                                                                                                                                                                                                                                                        | 5,684                                                                                                                                                                                                                                                                                                                                                                                    | - 0.8%                                                                                                                                                                                                                                                                                                                                                                                                                                                                       |
| \$285,933 | \$292,464                                                                 | + 2.3%                                                                                                                                                                                                  | \$276,601                                                                                                                                                                                                                                                                                                    | \$287,404                                                                                                                                                                                                                                                                                                                                                                                | + 3.9%                                                                                                                                                                                                                                                                                                                                                                                                                                                                       |
| \$238,015 | \$247,000                                                                 | + 3.8%                                                                                                                                                                                                  | \$230,000                                                                                                                                                                                                                                                                                                    | \$244,000                                                                                                                                                                                                                                                                                                                                                                                | + 6.1%                                                                                                                                                                                                                                                                                                                                                                                                                                                                       |
| 97.0%     | 97.3%                                                                     | + 0.3%                                                                                                                                                                                                  | 96.6%                                                                                                                                                                                                                                                                                                        | 96.9%                                                                                                                                                                                                                                                                                                                                                                                    | + 0.3%                                                                                                                                                                                                                                                                                                                                                                                                                                                                       |
| 45        | 43                                                                        | - 4.4%                                                                                                                                                                                                  | 47                                                                                                                                                                                                                                                                                                           | 46                                                                                                                                                                                                                                                                                                                                                                                       | - 2.1%                                                                                                                                                                                                                                                                                                                                                                                                                                                                       |
| 5,026     | 4,480                                                                     | - 10.9%                                                                                                                                                                                                 |                                                                                                                                                                                                                                                                                                              |                                                                                                                                                                                                                                                                                                                                                                                          |                                                                                                                                                                                                                                                                                                                                                                                                                                                                              |
| 2.2       | 1.9                                                                       | 0.0%                                                                                                                                                                                                    |                                                                                                                                                                                                                                                                                                              |                                                                                                                                                                                                                                                                                                                                                                                          |                                                                                                                                                                                                                                                                                                                                                                                                                                                                              |
|           | 3,251<br>2,691<br>2,415<br>\$285,933<br>\$238,015<br>97.0%<br>45<br>5,026 | 2019     2020       3,251     2,819       2,691     2,045       2,415     2,191       \$285,933     \$292,464       \$238,015     \$247,000       97.0%     97.3%       45     43       5,026     4,480 | 2019     2020     + / -       3,251     2,819     - 13.3%       2,691     2,045     - 24.0%       2,415     2,191     - 9.3%       \$285,933     \$292,464     + 2.3%       \$238,015     \$247,000     + 3.8%       97.0%     97.3%     + 0.3%       45     43     - 4.4%       5,026     4,480     - 10.9% | 2019     2020     + / -     2019       3,251     2,819     -13.3%     8,619       2,691     2,045     -24.0%     6,967       2,415     2,191     -9.3%     5,727       \$285,933     \$292,464     +2.3%     \$276,601       \$238,015     \$247,000     +3.8%     \$230,000       97.0%     97.3%     +0.3%     96.6%       45     43     -4.4%     47       5,026     4,480     -10.9% | 2019     2020     + / -     2019     2020       3,251     2,819     -13.3%     8,619     8,244       2,691     2,045     -24.0%     6,967     6,541       2,415     2,191     -9.3%     5,727     5,684       \$285,933     \$292,464     +2.3%     \$276,601     \$287,404       \$238,015     \$247,000     +3.8%     \$230,000     \$244,000       97.0%     97.3%     +0.3%     96.6%     96.9%       45     43     -4.4%     47     46       5,026     4,480     -10.9% |