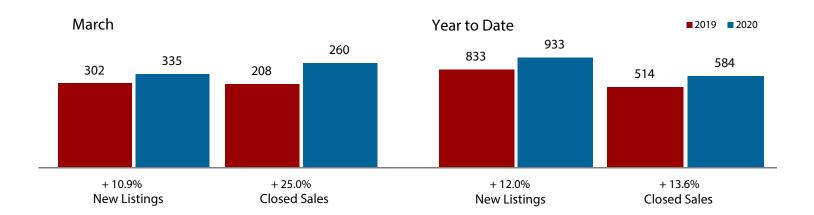

# **Johnson County**

| + 10.9%      | + 25.0%      | + 5.4%             |
|--------------|--------------|--------------------|
| Change in    | Change in    | Change in          |
| New Listings | Closed Sales | Median Sales Price |

|                                          | March     |           |         | Year to Date |           |         |
|------------------------------------------|-----------|-----------|---------|--------------|-----------|---------|
|                                          | 2019      | 2020      | +/-     | 2019         | 2020      | +/-     |
| New Listings                             | 302       | 335       | + 10.9% | 833          | 933       | + 12.0% |
| Pending Sales                            | 258       | 229       | - 11.2% | 639          | 686       | + 7.4%  |
| Closed Sales                             | 208       | 260       | + 25.0% | 514          | 584       | + 13.6% |
| Average Sales Price*                     | \$240,495 | \$248,193 | + 3.2%  | \$230,992    | \$246,707 | + 6.8%  |
| Median Sales Price*                      | \$216,500 | \$228,256 | + 5.4%  | \$204,450    | \$225,002 | + 10.1% |
| Percent of Original List Price Received* | 97.6%     | 97.0%     | - 0.6%  | 97.0%        | 96.5%     | - 0.5%  |
| Days on Market Until Sale                | 46        | 60        | + 30.4% | 51           | 60        | + 17.6% |
| Inventory of Homes for Sale              | 585       | 668       | + 14.2% |              |           |         |
| Months Supply of Inventory               | 2.5       | 2.9       | 0.0%    |              |           |         |

<sup>\*</sup> Does not include prices from any previous listing contracts or seller concessions. | Activity for one month can sometimes loo | k extreme due to small sample size.