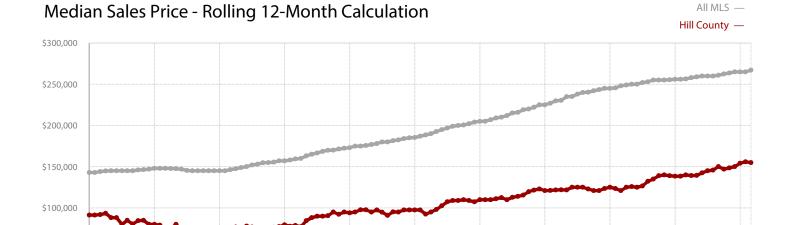

# Hill County

| - 20.4% | - 21.4% | + 2.5% |
|---------|---------|--------|
|---------|---------|--------|

Change inChange inChange inNew ListingsClosed SalesMedian Sales Price

|                                          |           | March     |         |           | Year to Date |         |  |
|------------------------------------------|-----------|-----------|---------|-----------|--------------|---------|--|
|                                          | 2019      | 2020      | +/-     | 2019      | 2020         | +/-     |  |
| New Listings                             | 54        | 43        | - 20.4% | 126       | 125          | - 0.8%  |  |
| Pending Sales                            | 24        | 23        | - 4.2%  | 81        | 74           | - 8.6%  |  |
| Closed Sales                             | 28        | 22        | - 21.4% | 61        | 67           | + 9.8%  |  |
| Average Sales Price*                     | \$177,492 | \$170,494 | - 3.9%  | \$154,471 | \$169,649    | + 9.8%  |  |
| Median Sales Price*                      | \$141,500 | \$144,975 | + 2.5%  | \$120,500 | \$150,000    | + 24.5% |  |
| Percent of Original List Price Received* | 88.7%     | 96.0%     | + 8.2%  | 89.9%     | 92.3%        | + 2.7%  |  |
| Days on Market Until Sale                | 78        | 55        | - 29.5% | 77        | 83           | + 7.8%  |  |
| Inventory of Homes for Sale              | 146       | 138       | - 5.5%  |           |              |         |  |
| Months Supply of Inventory               | 5.1       | 4.5       | 0.0%    |           |              |         |  |

<sup>\*</sup> Does not include prices from any previous listing contracts or seller concessions. | Activity for one month can sometimes loo | k extreme due to small sample size.

1-2015

1-2016

1-2017

1-2018