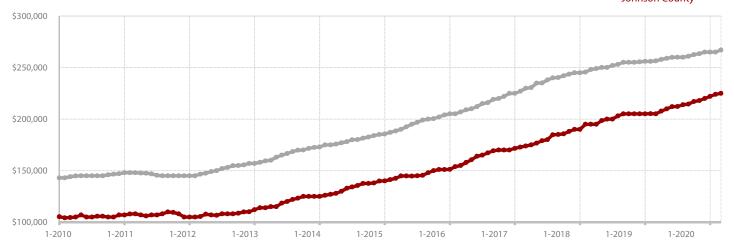

# **Johnson County**

| + 10.9%      | + 25.0%      | + 5.4%             |
|--------------|--------------|--------------------|
| Change in    | Change in    | Change in          |
| New Listings | Closed Sales | Median Sales Price |

|                                          | March     |           |         | Year to Date |           |         |
|------------------------------------------|-----------|-----------|---------|--------------|-----------|---------|
|                                          | 2019      | 2020      | +/-     | 2019         | 2020      | +/-     |
| New Listings                             | 302       | 335       | + 10.9% | 833          | 933       | + 12.0% |
| Pending Sales                            | 258       | 229       | - 11.2% | 639          | 686       | + 7.4%  |
| Closed Sales                             | 208       | 260       | + 25.0% | 514          | 584       | + 13.6% |
| Average Sales Price*                     | \$240,495 | \$248,193 | + 3.2%  | \$230,992    | \$246,707 | + 6.8%  |
| Median Sales Price*                      | \$216,500 | \$228,256 | + 5.4%  | \$204,450    | \$225,002 | + 10.1% |
| Percent of Original List Price Received* | 97.6%     | 97.0%     | - 0.6%  | 97.0%        | 96.5%     | - 0.5%  |
| Days on Market Until Sale                | 46        | 60        | + 30.4% | 51           | 60        | + 17.6% |
| Inventory of Homes for Sale              | 585       | 668       | + 14.2% |              |           |         |
| Months Supply of Inventory               | 2.5       | 2.9       | 0.0%    |              |           |         |

<sup>\*</sup> Does not include prices from any previous listing contracts or seller concessions. | Activity for one month can sometimes loo | k extreme due to small sample size.