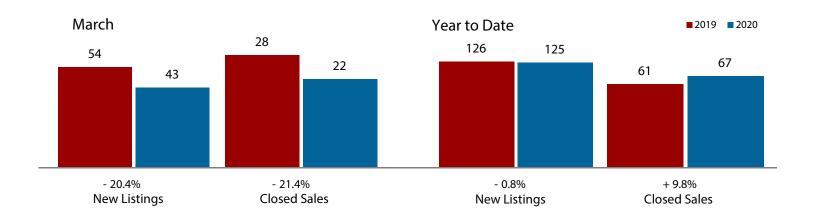

# Hill County

| - 20.4% | - 21.4% | + 2.5% |
|---------|---------|--------|
|---------|---------|--------|

Change inChange inChange inNew ListingsClosed SalesMedian Sales Price

|                                          |           | March     |         |           | Year to Date |         |  |
|------------------------------------------|-----------|-----------|---------|-----------|--------------|---------|--|
|                                          | 2019      | 2020      | +/-     | 2019      | 2020         | +/-     |  |
| New Listings                             | 54        | 43        | - 20.4% | 126       | 125          | - 0.8%  |  |
| Pending Sales                            | 24        | 23        | - 4.2%  | 81        | 74           | - 8.6%  |  |
| Closed Sales                             | 28        | 22        | - 21.4% | 61        | 67           | + 9.8%  |  |
| Average Sales Price*                     | \$177,492 | \$170,494 | - 3.9%  | \$154,471 | \$169,649    | + 9.8%  |  |
| Median Sales Price*                      | \$141,500 | \$144,975 | + 2.5%  | \$120,500 | \$150,000    | + 24.5% |  |
| Percent of Original List Price Received* | 88.7%     | 96.0%     | + 8.2%  | 89.9%     | 92.3%        | + 2.7%  |  |
| Days on Market Until Sale                | 78        | 55        | - 29.5% | 77        | 83           | + 7.8%  |  |
| Inventory of Homes for Sale              | 146       | 138       | - 5.5%  |           |              |         |  |
| Months Supply of Inventory               | 5.1       | 4.5       | 0.0%    |           |              |         |  |

<sup>\*</sup> Does not include prices from any previous listing contracts or seller concessions. | Activity for one month can sometimes loo | k extreme due to small sample size.

1-2015

1-2016

1-2017

1-2018