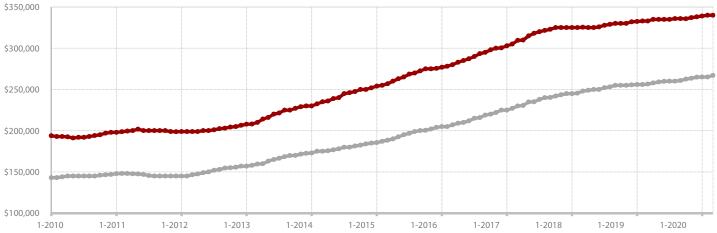

<sup>\*</sup> Does not include prices from any previous listing contracts or seller concessions. | Activity for one month can sometimes loo k extreme due to small sample size.

\$50,000

1-2010

1-2011

1-2012

1-2013

1-2014

<sup>\*</sup> Does not include prices from any previous listing contracts or seller concessions. | Activity for one month can sometimes loo | k extreme due to small sample size.

1-2015

1-2016

1-2017

1-2018

1-2019

1-2020

NORTH TEXAS REAL ESTATE INFORMATION SYSTEMS, INC