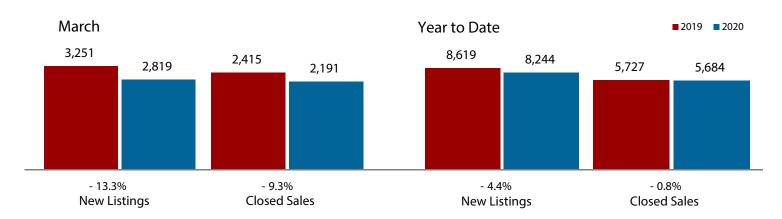

#### **Tarrant County**

| - 13.3%      | - 9.3%       | + 3.8%             |  |  |
|--------------|--------------|--------------------|--|--|
| Change in    | Change in    | Change in          |  |  |
| New Listings | Closed Sales | Median Sales Price |  |  |

| March     |                                                                           |                                                                                                                                                                                                         | Year to Date                                                                                                                                                                                                                                                                                                 |                                                                                                                                                                                                                                                                                                                                                                                          |                                                                                                                                                                                                                                                                                                                                                                                                                                                                              |
|-----------|---------------------------------------------------------------------------|---------------------------------------------------------------------------------------------------------------------------------------------------------------------------------------------------------|--------------------------------------------------------------------------------------------------------------------------------------------------------------------------------------------------------------------------------------------------------------------------------------------------------------|------------------------------------------------------------------------------------------------------------------------------------------------------------------------------------------------------------------------------------------------------------------------------------------------------------------------------------------------------------------------------------------|------------------------------------------------------------------------------------------------------------------------------------------------------------------------------------------------------------------------------------------------------------------------------------------------------------------------------------------------------------------------------------------------------------------------------------------------------------------------------|
| 2019      | 2020                                                                      | +/-                                                                                                                                                                                                     | 2019                                                                                                                                                                                                                                                                                                         | 2020                                                                                                                                                                                                                                                                                                                                                                                     | +/-                                                                                                                                                                                                                                                                                                                                                                                                                                                                          |
| 3,251     | 2,819                                                                     | - 13.3%                                                                                                                                                                                                 | 8,619                                                                                                                                                                                                                                                                                                        | 8,244                                                                                                                                                                                                                                                                                                                                                                                    | - 4.4%                                                                                                                                                                                                                                                                                                                                                                                                                                                                       |
| 2,691     | 2,045                                                                     | - 24.0%                                                                                                                                                                                                 | 6,967                                                                                                                                                                                                                                                                                                        | 6,541                                                                                                                                                                                                                                                                                                                                                                                    | - 6.1%                                                                                                                                                                                                                                                                                                                                                                                                                                                                       |
| 2,415     | 2,191                                                                     | - 9.3%                                                                                                                                                                                                  | 5,727                                                                                                                                                                                                                                                                                                        | 5,684                                                                                                                                                                                                                                                                                                                                                                                    | - 0.8%                                                                                                                                                                                                                                                                                                                                                                                                                                                                       |
| \$285,933 | \$292,464                                                                 | + 2.3%                                                                                                                                                                                                  | \$276,601                                                                                                                                                                                                                                                                                                    | \$287,404                                                                                                                                                                                                                                                                                                                                                                                | + 3.9%                                                                                                                                                                                                                                                                                                                                                                                                                                                                       |
| \$238,015 | \$247,000                                                                 | + 3.8%                                                                                                                                                                                                  | \$230,000                                                                                                                                                                                                                                                                                                    | \$244,000                                                                                                                                                                                                                                                                                                                                                                                | + 6.1%                                                                                                                                                                                                                                                                                                                                                                                                                                                                       |
| 97.0%     | 97.3%                                                                     | + 0.3%                                                                                                                                                                                                  | 96.6%                                                                                                                                                                                                                                                                                                        | 96.9%                                                                                                                                                                                                                                                                                                                                                                                    | + 0.3%                                                                                                                                                                                                                                                                                                                                                                                                                                                                       |
| 45        | 43                                                                        | - 4.4%                                                                                                                                                                                                  | 47                                                                                                                                                                                                                                                                                                           | 46                                                                                                                                                                                                                                                                                                                                                                                       | - 2.1%                                                                                                                                                                                                                                                                                                                                                                                                                                                                       |
| 5,026     | 4,480                                                                     | - 10.9%                                                                                                                                                                                                 |                                                                                                                                                                                                                                                                                                              |                                                                                                                                                                                                                                                                                                                                                                                          |                                                                                                                                                                                                                                                                                                                                                                                                                                                                              |
| 2.2       | 1.9                                                                       | 0.0%                                                                                                                                                                                                    |                                                                                                                                                                                                                                                                                                              |                                                                                                                                                                                                                                                                                                                                                                                          |                                                                                                                                                                                                                                                                                                                                                                                                                                                                              |
|           | 3,251<br>2,691<br>2,415<br>\$285,933<br>\$238,015<br>97.0%<br>45<br>5,026 | 2019     2020       3,251     2,819       2,691     2,045       2,415     2,191       \$285,933     \$292,464       \$238,015     \$247,000       97.0%     97.3%       45     43       5,026     4,480 | 2019     2020     + / -       3,251     2,819     - 13.3%       2,691     2,045     - 24.0%       2,415     2,191     - 9.3%       \$285,933     \$292,464     + 2.3%       \$238,015     \$247,000     + 3.8%       97.0%     97.3%     + 0.3%       45     43     - 4.4%       5,026     4,480     - 10.9% | 2019     2020     + / -     2019       3,251     2,819     -13.3%     8,619       2,691     2,045     -24.0%     6,967       2,415     2,191     -9.3%     5,727       \$285,933     \$292,464     +2.3%     \$276,601       \$238,015     \$247,000     +3.8%     \$230,000       97.0%     97.3%     +0.3%     96.6%       45     43     -4.4%     47       5,026     4,480     -10.9% | 2019     2020     + / -     2019     2020       3,251     2,819     -13.3%     8,619     8,244       2,691     2,045     -24.0%     6,967     6,541       2,415     2,191     -9.3%     5,727     5,684       \$285,933     \$292,464     +2.3%     \$276,601     \$287,404       \$238,015     \$247,000     +3.8%     \$230,000     \$244,000       97.0%     97.3%     +0.3%     96.6%     96.9%       45     43     -4.4%     47     46       5,026     4,480     -10.9% |