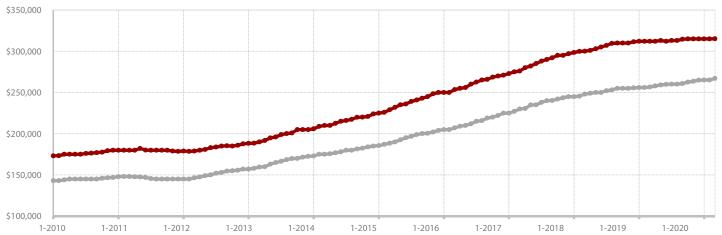

|                                          | March     |           |         | Year to Date |           |         |
|------------------------------------------|-----------|-----------|---------|--------------|-----------|---------|
|                                          | 2019      | 2020      | +/-     | 2019         | 2020      | +/-     |
| New Listings                             | 1,924     | 1,819     | - 5.5%  | 4,916        | 4,963     | + 1.0%  |
| Pending Sales                            | 1,526     | 1,252     | - 18.0% | 3,727        | 3,833     | + 2.8%  |
| Closed Sales                             | 1,310     | 1,315     | + 0.4%  | 2,937        | 3,295     | + 12.2% |
| Average Sales Price*                     | \$364,386 | \$364,356 | - 0.0%  | \$354,754    | \$358,444 | + 1.0%  |
| Median Sales Price*                      | \$316,300 | \$319,995 | + 1.2%  | \$308,000    | \$313,000 | + 1.6%  |
| Percent of Original List Price Received* | 96.4%     | 97.2%     | + 0.8%  | 96.0%        | 96.5%     | + 0.5%  |
| Days on Market Until Sale                | 61        | 55        | - 9.8%  | 63           | 61        | - 3.2%  |
| Inventory of Homes for Sale              | 3,632     | 3,102     | - 14.6% |              |           |         |
| Months Supply of Inventory               | 2.9       | 2.3       | - 33.3% |              |           |         |

<sup>\*</sup> Does not include prices from any previous listing contracts or seller concessions. | Activity for one month can sometimes loo k extreme due to small sample size.

\$50,000

1-2010

1-2011

1-2012

1-2013

1-2014

<sup>\*</sup> Does not include prices from any previous listing contracts or seller concessions. | Activity for one month can sometimes loo | k extreme due to small sample size.

1-2015

1-2016

1-2017

1-2018

1-2019

1-2020

NORTH TEXAS REAL ESTATE INFORMATION SYSTEMS, INC