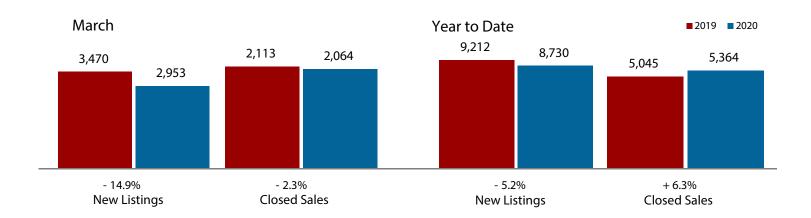

#### **Dallas County**

| - 14.9%      | - 2.3%       | + 8.1%             |
|--------------|--------------|--------------------|
| Change in    | Change in    | Change in          |
| New Listings | Closed Sales | Median Sales Price |

| March     |                                                                           |                                                                                                                             | Year to Date                                                                                                                                                                                                                                                                                                 |                                                                                                                                                                                                                                                                                                                                                                                                  |                                                                                                                                                                                                                                                                                                                                                                                                                                                                                      |
|-----------|---------------------------------------------------------------------------|-----------------------------------------------------------------------------------------------------------------------------|--------------------------------------------------------------------------------------------------------------------------------------------------------------------------------------------------------------------------------------------------------------------------------------------------------------|--------------------------------------------------------------------------------------------------------------------------------------------------------------------------------------------------------------------------------------------------------------------------------------------------------------------------------------------------------------------------------------------------|--------------------------------------------------------------------------------------------------------------------------------------------------------------------------------------------------------------------------------------------------------------------------------------------------------------------------------------------------------------------------------------------------------------------------------------------------------------------------------------|
| 2019      | 2020                                                                      | +/-                                                                                                                         | 2019                                                                                                                                                                                                                                                                                                         | 2020                                                                                                                                                                                                                                                                                                                                                                                             | +/-                                                                                                                                                                                                                                                                                                                                                                                                                                                                                  |
| 3,470     | 2,953                                                                     | - 14.9%                                                                                                                     | 9,212                                                                                                                                                                                                                                                                                                        | 8,730                                                                                                                                                                                                                                                                                                                                                                                            | - 5.2%                                                                                                                                                                                                                                                                                                                                                                                                                                                                               |
| 2,488     | 1,777                                                                     | - 28.6%                                                                                                                     | 6,223                                                                                                                                                                                                                                                                                                        | 5,937                                                                                                                                                                                                                                                                                                                                                                                            | - 4.6%                                                                                                                                                                                                                                                                                                                                                                                                                                                                               |
| 2,113     | 2,064                                                                     | - 2.3%                                                                                                                      | 5,045                                                                                                                                                                                                                                                                                                        | 5,364                                                                                                                                                                                                                                                                                                                                                                                            | + 6.3%                                                                                                                                                                                                                                                                                                                                                                                                                                                                               |
| \$352,087 | \$376,223                                                                 | + 6.9%                                                                                                                      | \$328,556                                                                                                                                                                                                                                                                                                    | \$362,650                                                                                                                                                                                                                                                                                                                                                                                        | + 10.4%                                                                                                                                                                                                                                                                                                                                                                                                                                                                              |
| \$245,000 | \$264,900                                                                 | + 8.1%                                                                                                                      | \$233,210                                                                                                                                                                                                                                                                                                    | \$249,500                                                                                                                                                                                                                                                                                                                                                                                        | + 7.0%                                                                                                                                                                                                                                                                                                                                                                                                                                                                               |
| 96.2%     | 96.3%                                                                     | + 0.1%                                                                                                                      | 95.9%                                                                                                                                                                                                                                                                                                        | 95.7%                                                                                                                                                                                                                                                                                                                                                                                            | - 0.2%                                                                                                                                                                                                                                                                                                                                                                                                                                                                               |
| 44        | 46                                                                        | + 4.5%                                                                                                                      | 45                                                                                                                                                                                                                                                                                                           | 52                                                                                                                                                                                                                                                                                                                                                                                               | + 15.6%                                                                                                                                                                                                                                                                                                                                                                                                                                                                              |
| 6,413     | 5,329                                                                     | - 16.9%                                                                                                                     |                                                                                                                                                                                                                                                                                                              |                                                                                                                                                                                                                                                                                                                                                                                                  |                                                                                                                                                                                                                                                                                                                                                                                                                                                                                      |
| 3.1       | 2.5                                                                       | 0.0%                                                                                                                        |                                                                                                                                                                                                                                                                                                              |                                                                                                                                                                                                                                                                                                                                                                                                  |                                                                                                                                                                                                                                                                                                                                                                                                                                                                                      |
|           | 3,470<br>2,488<br>2,113<br>\$352,087<br>\$245,000<br>96.2%<br>44<br>6,413 | 2019 2020  3,470 2,953  2,488 1,777  2,113 2,064  \$352,087 \$376,223  \$245,000 \$264,900  96.2% 96.3%  44 46  6,413 5,329 | 2019     2020     + / -       3,470     2,953     - 14.9%       2,488     1,777     - 28.6%       2,113     2,064     - 2.3%       \$352,087     \$376,223     + 6.9%       \$245,000     \$264,900     + 8.1%       96.2%     96.3%     + 0.1%       44     46     + 4.5%       6,413     5,329     - 16.9% | 2019     2020     + / -     2019       3,470     2,953     - 14.9%     9,212       2,488     1,777     - 28.6%     6,223       2,113     2,064     - 2.3%     5,045       \$352,087     \$376,223     + 6.9%     \$328,556       \$245,000     \$264,900     + 8.1%     \$233,210       96.2%     96.3%     + 0.1%     95.9%       44     46     + 4.5%     45       6,413     5,329     - 16.9% | 2019     2020     + / -     2019     2020       3,470     2,953     - 14.9%     9,212     8,730       2,488     1,777     - 28.6%     6,223     5,937       2,113     2,064     - 2.3%     5,045     5,364       \$352,087     \$376,223     + 6.9%     \$328,556     \$362,650       \$245,000     \$264,900     + 8.1%     \$233,210     \$249,500       96.2%     96.3%     + 0.1%     95.9%     95.7%       44     46     + 4.5%     45     52       6,413     5,329     - 16.9% |