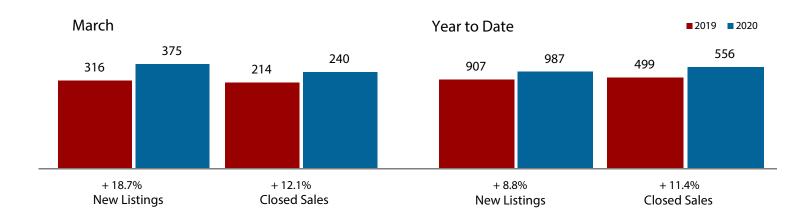

### **Parker County**

| + 18.7%      | + 12.1%      | + 11.8%            |
|--------------|--------------|--------------------|
| Change in    | Change in    | Change in          |
| New Listings | Closed Sales | Median Sales Price |

|                                          |           | March     |         |           | Year to Date |         |  |
|------------------------------------------|-----------|-----------|---------|-----------|--------------|---------|--|
|                                          | 2019      | 2020      | +/-     | 2019      | 2020         | +/-     |  |
| New Listings                             | 316       | 375       | + 18.7% | 907       | 987          | + 8.8%  |  |
| Pending Sales                            | 240       | 200       | - 16.7% | 647       | 655          | + 1.2%  |  |
| Closed Sales                             | 214       | 240       | + 12.1% | 499       | 556          | + 11.4% |  |
| Average Sales Price*                     | \$313,863 | \$343,877 | + 9.6%  | \$303,151 | \$335,791    | + 10.8% |  |
| Median Sales Price*                      | \$285,125 | \$318,750 | + 11.8% | \$275,000 | \$312,700    | + 13.7% |  |
| Percent of Original List Price Received* | 96.2%     | 96.6%     | + 0.4%  | 96.0%     | 95.8%        | - 0.2%  |  |
| Days on Market Until Sale                | 75        | 83        | + 10.7% | 69        | 83           | + 20.3% |  |
| Inventory of Homes for Sale              | 748       | 888       | + 18.7% |           |              |         |  |
| Months Supply of Inventory               | 3.3       | 3.8       | + 33.3% |           |              |         |  |