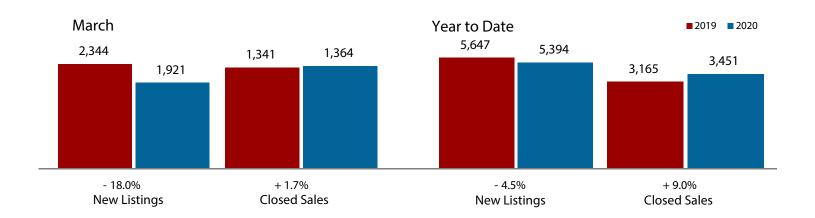

|                                          |           | March     |         |           | Year to Date |         |  |
|------------------------------------------|-----------|-----------|---------|-----------|--------------|---------|--|
|                                          | 2019      | 2020      | +/-     | 2019      | 2020         | +/-     |  |
| New Listings                             | 2,344     | 1,921     | - 18.0% | 5,647     | 5,394        | - 4.5%  |  |
| Pending Sales                            | 1,640     | 1,227     | - 25.2% | 4,011     | 3,960        | - 1.3%  |  |
| Closed Sales                             | 1,341     | 1,364     | + 1.7%  | 3,165     | 3,451        | + 9.0%  |  |
| Average Sales Price*                     | \$373,524 | \$386,117 | + 3.4%  | \$363,125 | \$377,827    | + 4.0%  |  |
| Median Sales Price*                      | \$335,750 | \$345,000 | + 2.8%  | \$325,000 | \$340,000    | + 4.6%  |  |
| Percent of Original List Price Received* | 95.7%     | 96.9%     | + 1.3%  | 95.1%     | 96.2%        | + 1.2%  |  |
| Days on Market Until Sale                | 71        | 57        | - 19.7% | 73        | 65           | - 11.0% |  |
| Inventory of Homes for Sale              | 4,560     | 3,537     | - 22.4% |           |              |         |  |
| Months Supply of Inventory               | 3.4       | 2.5       | 0.0%    |           |              |         |  |