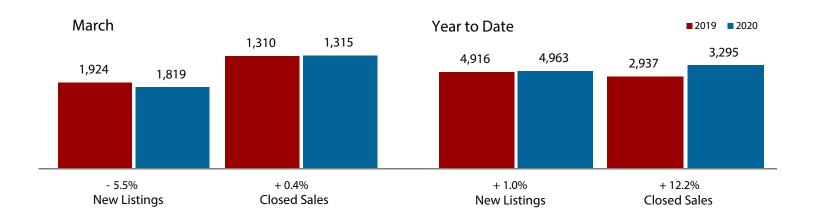

#### **Denton County**

| - 5.5%       | + 0.4%       | + 1.2%             |  |
|--------------|--------------|--------------------|--|
| Change in    | Change in    | Change in          |  |
| New Listings | Closed Sales | Median Sales Price |  |

|                                          | March     |           |         | Year to Date |           |         |
|------------------------------------------|-----------|-----------|---------|--------------|-----------|---------|
|                                          | 2019      | 2020      | +/-     | 2019         | 2020      | +/-     |
| New Listings                             | 1,924     | 1,819     | - 5.5%  | 4,916        | 4,963     | + 1.0%  |
| Pending Sales                            | 1,526     | 1,252     | - 18.0% | 3,727        | 3,833     | + 2.8%  |
| Closed Sales                             | 1,310     | 1,315     | + 0.4%  | 2,937        | 3,295     | + 12.2% |
| Average Sales Price*                     | \$364,386 | \$364,356 | - 0.0%  | \$354,754    | \$358,444 | + 1.0%  |
| Median Sales Price*                      | \$316,300 | \$319,995 | + 1.2%  | \$308,000    | \$313,000 | + 1.6%  |
| Percent of Original List Price Received* | 96.4%     | 97.2%     | + 0.8%  | 96.0%        | 96.5%     | + 0.5%  |
| Days on Market Until Sale                | 61        | 55        | - 9.8%  | 63           | 61        | - 3.2%  |
| Inventory of Homes for Sale              | 3,632     | 3,102     | - 14.6% |              |           |         |
| Months Supply of Inventory               | 2.9       | 2.3       | - 33.3% |              |           |         |