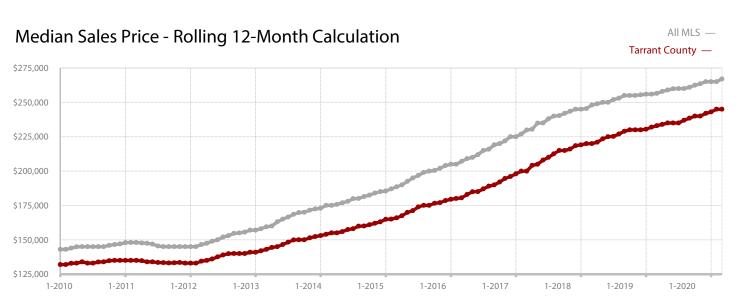

#### **Tarrant County**

| - 13.3%      | - 9.3%       | + 3.8%             |  |  |
|--------------|--------------|--------------------|--|--|
| Change in    | Change in    | Change in          |  |  |
| New Listings | Closed Sales | Median Sales Price |  |  |

| March     |                                                                           |                                                                                                                                                                                                         | Year to Date                                                                                                                                                                                                                                                                                                 |                                                                                                                                                                                                                                                                                                                                                                                          |                                                                                                                                                                                                                                                                                                                                                                                                                                                                              |
|-----------|---------------------------------------------------------------------------|---------------------------------------------------------------------------------------------------------------------------------------------------------------------------------------------------------|--------------------------------------------------------------------------------------------------------------------------------------------------------------------------------------------------------------------------------------------------------------------------------------------------------------|------------------------------------------------------------------------------------------------------------------------------------------------------------------------------------------------------------------------------------------------------------------------------------------------------------------------------------------------------------------------------------------|------------------------------------------------------------------------------------------------------------------------------------------------------------------------------------------------------------------------------------------------------------------------------------------------------------------------------------------------------------------------------------------------------------------------------------------------------------------------------|
| 2019      | 2020                                                                      | +/-                                                                                                                                                                                                     | 2019                                                                                                                                                                                                                                                                                                         | 2020                                                                                                                                                                                                                                                                                                                                                                                     | +/-                                                                                                                                                                                                                                                                                                                                                                                                                                                                          |
| 3,251     | 2,819                                                                     | - 13.3%                                                                                                                                                                                                 | 8,619                                                                                                                                                                                                                                                                                                        | 8,244                                                                                                                                                                                                                                                                                                                                                                                    | - 4.4%                                                                                                                                                                                                                                                                                                                                                                                                                                                                       |
| 2,691     | 2,045                                                                     | - 24.0%                                                                                                                                                                                                 | 6,967                                                                                                                                                                                                                                                                                                        | 6,541                                                                                                                                                                                                                                                                                                                                                                                    | - 6.1%                                                                                                                                                                                                                                                                                                                                                                                                                                                                       |
| 2,415     | 2,191                                                                     | - 9.3%                                                                                                                                                                                                  | 5,727                                                                                                                                                                                                                                                                                                        | 5,684                                                                                                                                                                                                                                                                                                                                                                                    | - 0.8%                                                                                                                                                                                                                                                                                                                                                                                                                                                                       |
| \$285,933 | \$292,464                                                                 | + 2.3%                                                                                                                                                                                                  | \$276,601                                                                                                                                                                                                                                                                                                    | \$287,404                                                                                                                                                                                                                                                                                                                                                                                | + 3.9%                                                                                                                                                                                                                                                                                                                                                                                                                                                                       |
| \$238,015 | \$247,000                                                                 | + 3.8%                                                                                                                                                                                                  | \$230,000                                                                                                                                                                                                                                                                                                    | \$244,000                                                                                                                                                                                                                                                                                                                                                                                | + 6.1%                                                                                                                                                                                                                                                                                                                                                                                                                                                                       |
| 97.0%     | 97.3%                                                                     | + 0.3%                                                                                                                                                                                                  | 96.6%                                                                                                                                                                                                                                                                                                        | 96.9%                                                                                                                                                                                                                                                                                                                                                                                    | + 0.3%                                                                                                                                                                                                                                                                                                                                                                                                                                                                       |
| 45        | 43                                                                        | - 4.4%                                                                                                                                                                                                  | 47                                                                                                                                                                                                                                                                                                           | 46                                                                                                                                                                                                                                                                                                                                                                                       | - 2.1%                                                                                                                                                                                                                                                                                                                                                                                                                                                                       |
| 5,026     | 4,480                                                                     | - 10.9%                                                                                                                                                                                                 |                                                                                                                                                                                                                                                                                                              |                                                                                                                                                                                                                                                                                                                                                                                          |                                                                                                                                                                                                                                                                                                                                                                                                                                                                              |
| 2.2       | 1.9                                                                       | 0.0%                                                                                                                                                                                                    |                                                                                                                                                                                                                                                                                                              |                                                                                                                                                                                                                                                                                                                                                                                          |                                                                                                                                                                                                                                                                                                                                                                                                                                                                              |
|           | 3,251<br>2,691<br>2,415<br>\$285,933<br>\$238,015<br>97.0%<br>45<br>5,026 | 2019     2020       3,251     2,819       2,691     2,045       2,415     2,191       \$285,933     \$292,464       \$238,015     \$247,000       97.0%     97.3%       45     43       5,026     4,480 | 2019     2020     + / -       3,251     2,819     - 13.3%       2,691     2,045     - 24.0%       2,415     2,191     - 9.3%       \$285,933     \$292,464     + 2.3%       \$238,015     \$247,000     + 3.8%       97.0%     97.3%     + 0.3%       45     43     - 4.4%       5,026     4,480     - 10.9% | 2019     2020     + / -     2019       3,251     2,819     -13.3%     8,619       2,691     2,045     -24.0%     6,967       2,415     2,191     -9.3%     5,727       \$285,933     \$292,464     +2.3%     \$276,601       \$238,015     \$247,000     +3.8%     \$230,000       97.0%     97.3%     +0.3%     96.6%       45     43     -4.4%     47       5,026     4,480     -10.9% | 2019     2020     + / -     2019     2020       3,251     2,819     -13.3%     8,619     8,244       2,691     2,045     -24.0%     6,967     6,541       2,415     2,191     -9.3%     5,727     5,684       \$285,933     \$292,464     +2.3%     \$276,601     \$287,404       \$238,015     \$247,000     +3.8%     \$230,000     \$244,000       97.0%     97.3%     +0.3%     96.6%     96.9%       45     43     -4.4%     47     46       5,026     4,480     -10.9% |

<sup>\*</sup> Does not include prices from any previous listing contracts or seller concessions. | Activity for one month can sometimes loo | k extreme due to small sample size.