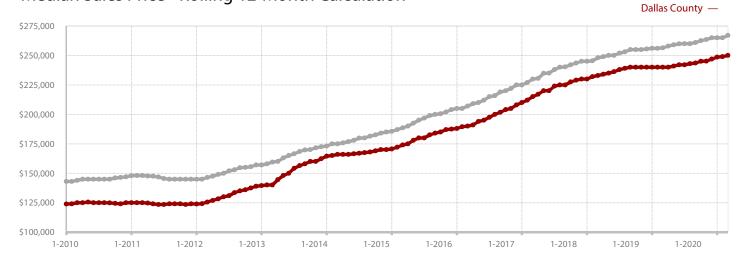

<sup>\*</sup> Does not include prices from any previous listing contracts or seller concessions. | Activity for one month can sometimes loo k extreme due to small sample size.

\$50,000

1-2010

1-2011

1-2012

1-2013

1-2014

<sup>\*</sup> Does not include prices from any previous listing contracts or seller concessions. | Activity for one month can sometimes loo | k extreme due to small sample size.

1-2015

1-2016

1-2017

1-2018

1-2019

1-2020

NORTH TEXAS REAL ESTATE INFORMATION SYSTEMS, INC