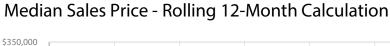

|                                          |           | March     |         |           | Year to Date |         |  |
|------------------------------------------|-----------|-----------|---------|-----------|--------------|---------|--|
|                                          | 2019      | 2020      | +/-     | 2019      | 2020         | +/-     |  |
| New Listings                             | 316       | 375       | + 18.7% | 907       | 987          | + 8.8%  |  |
| Pending Sales                            | 240       | 200       | - 16.7% | 647       | 655          | + 1.2%  |  |
| Closed Sales                             | 214       | 240       | + 12.1% | 499       | 556          | + 11.4% |  |
| Average Sales Price*                     | \$313,863 | \$343,877 | + 9.6%  | \$303,151 | \$335,791    | + 10.8% |  |
| Median Sales Price*                      | \$285,125 | \$318,750 | + 11.8% | \$275,000 | \$312,700    | + 13.7% |  |
| Percent of Original List Price Received* | 96.2%     | 96.6%     | + 0.4%  | 96.0%     | 95.8%        | - 0.2%  |  |
| Days on Market Until Sale                | 75        | 83        | + 10.7% | 69        | 83           | + 20.3% |  |
| Inventory of Homes for Sale              | 748       | 888       | + 18.7% |           |              |         |  |
| Months Supply of Inventory               | 3.3       | 3.8       | + 33.3% |           |              |         |  |