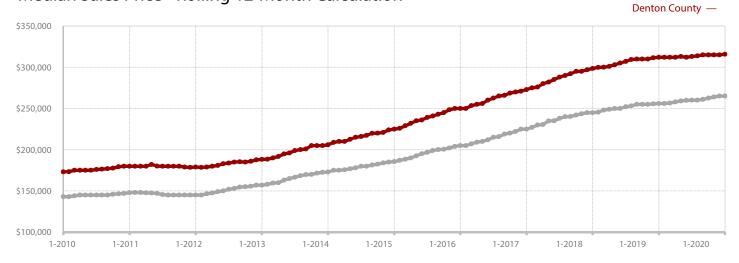

### Median Sales Price - Rolling 12-Month Calculation

|               | + 2.3%                    | + 23.2%                   | + 5.2%                          |
|---------------|---------------------------|---------------------------|---------------------------------|
| Denton County | Change in<br>New Listings | Change in<br>Closed Sales | Change in<br>Median Sales Price |
| Denton County | January                   |                           | Year to Date                    |

|                                          | sanaary   |           |         | i cai to bate |           |         |
|------------------------------------------|-----------|-----------|---------|---------------|-----------|---------|
|                                          | 2019      | 2020      | +/-     | 2019          | 2020      | +/-     |
| New Listings                             | 1,479     | 1,513     | + 2.3%  | 1,479         | 1,513     | + 2.3%  |
| Pending Sales                            | 1,015     | 1,153     | + 13.6% | 1,015         | 1,153     | + 13.6% |
| Closed Sales                             | 698       | 860       | + 23.2% | 698           | 860       | + 23.2% |
| Average Sales Price*                     | \$347,452 | \$359,075 | + 3.3%  | \$347,452     | \$359,075 | + 3.3%  |
| Median Sales Price*                      | \$299,563 | \$315,000 | + 5.2%  | \$299,563     | \$315,000 | + 5.2%  |
| Percent of Original List Price Received* | 95.2%     | 95.7%     | + 0.5%  | 95.2%         | 95.7%     | + 0.5%  |
| Days on Market Until Sale                | 66        | 63        | - 4.5%  | 66            | 63        | - 4.5%  |
| Inventory of Homes for Sale              | 3,479     | 2,967     | - 14.7% |               |           |         |
| Months Supply of Inventory               | 2.9       | 2.2       | - 33.3% |               |           |         |