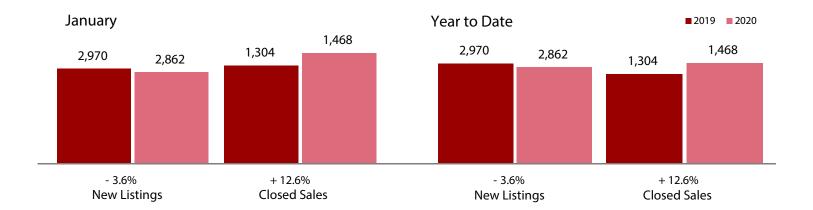

### Median Sales Price - Rolling 12-Month Calculation

|               | - 3.6%                    | + 12.6%                   | + 12.1%                         |
|---------------|---------------------------|---------------------------|---------------------------------|
| Dallas County | Change in<br>New Listings | Change in<br>Closed Sales | Change in<br>Median Sales Price |
| Dallas County | January                   |                           | Year to Date                    |

|                                          | 2019      | 2020      | +/-     | 2019      | 2020      | +/-     |
|------------------------------------------|-----------|-----------|---------|-----------|-----------|---------|
| New Listings                             | 2,970     | 2,862     | - 3.6%  | 2,970     | 2,862     | - 3.6%  |
| Pending Sales                            | 1,807     | 1,777     | - 1.7%  | 1,807     | 1,777     | - 1.7%  |
| Closed Sales                             | 1,304     | 1,468     | + 12.6% | 1,304     | 1,468     | + 12.6% |
| Average Sales Price*                     | \$294,923 | \$356,536 | + 20.9% | \$294,923 | \$356,536 | + 20.9% |
| Median Sales Price*                      | \$214,000 | \$240,000 | + 12.1% | \$214,000 | \$240,000 | + 12.1% |
| Percent of Original List Price Received* | 95.4%     | 94.7%     | - 0.7%  | 95.4%     | 94.7%     | - 0.7%  |
| Days on Market Until Sale                | 47        | 56        | + 19.1% | 47        | 56        | + 19.1% |
| Inventory of Homes for Sale              | 5,943     | 5,382     | - 9.4%  |           |           |         |
| Months Supply of Inventory               | 2.9       | 2.5       | 0.0%    |           |           |         |