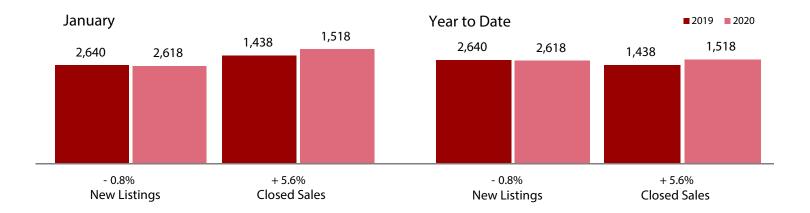

# Median Sales Price - Rolling 12-Month Calculation

|                | - 0.8%                    | + 5.6%                    | + 9.1%                          |
|----------------|---------------------------|---------------------------|---------------------------------|
| Tarrant County | Change in<br>New Listings | Change in<br>Closed Sales | Change in<br>Median Sales Price |
| Tanani County  | January                   |                           | Year to Date                    |

| Sandary   |                                                                           |                                                                                                                                                      | real to Date                                                                                                                                                                                                                |                                                                                                                                                                                                                                                                                      |                                                                                                                                                                                                                                                                                                                                                  |
|-----------|---------------------------------------------------------------------------|------------------------------------------------------------------------------------------------------------------------------------------------------|-----------------------------------------------------------------------------------------------------------------------------------------------------------------------------------------------------------------------------|--------------------------------------------------------------------------------------------------------------------------------------------------------------------------------------------------------------------------------------------------------------------------------------|--------------------------------------------------------------------------------------------------------------------------------------------------------------------------------------------------------------------------------------------------------------------------------------------------------------------------------------------------|
| 2019      | 2020                                                                      | +/-                                                                                                                                                  | 2019                                                                                                                                                                                                                        | 2020                                                                                                                                                                                                                                                                                 | +/-                                                                                                                                                                                                                                                                                                                                              |
| 2,640     | 2,618                                                                     | - 0.8%                                                                                                                                               | 2,640                                                                                                                                                                                                                       | 2,618                                                                                                                                                                                                                                                                                | - 0.8%                                                                                                                                                                                                                                                                                                                                           |
| 2,040     | 1,987                                                                     | - 2.6%                                                                                                                                               | 2,040                                                                                                                                                                                                                       | 1,987                                                                                                                                                                                                                                                                                | - 2.6%                                                                                                                                                                                                                                                                                                                                           |
| 1,438     | 1,518                                                                     | + 5.6%                                                                                                                                               | 1,438                                                                                                                                                                                                                       | 1,518                                                                                                                                                                                                                                                                                | + 5.6%                                                                                                                                                                                                                                                                                                                                           |
| \$266,534 | \$274,742                                                                 | + 3.1%                                                                                                                                               | \$266,534                                                                                                                                                                                                                   | \$274,742                                                                                                                                                                                                                                                                            | + 3.1%                                                                                                                                                                                                                                                                                                                                           |
| \$220,000 | \$240,000                                                                 | + 9.1%                                                                                                                                               | \$220,000                                                                                                                                                                                                                   | \$240,000                                                                                                                                                                                                                                                                            | + 9.1%                                                                                                                                                                                                                                                                                                                                           |
| 96.1%     | 96.4%                                                                     | + 0.3%                                                                                                                                               | 96.1%                                                                                                                                                                                                                       | 96.4%                                                                                                                                                                                                                                                                                | + 0.3%                                                                                                                                                                                                                                                                                                                                           |
| 49        | 48                                                                        | - 2.0%                                                                                                                                               | 49                                                                                                                                                                                                                          | 48                                                                                                                                                                                                                                                                                   | - 2.0%                                                                                                                                                                                                                                                                                                                                           |
| 4,906     | 4,449                                                                     | - 9.3%                                                                                                                                               |                                                                                                                                                                                                                             |                                                                                                                                                                                                                                                                                      |                                                                                                                                                                                                                                                                                                                                                  |
| 2.1       | 1.9                                                                       | 0.0%                                                                                                                                                 |                                                                                                                                                                                                                             |                                                                                                                                                                                                                                                                                      |                                                                                                                                                                                                                                                                                                                                                  |
|           | 2,640<br>2,040<br>1,438<br>\$266,534<br>\$220,000<br>96.1%<br>49<br>4,906 | 2019  2020    2,640  2,618    2,040  1,987    1,438  1,518    \$266,534  \$274,742    \$220,000  \$240,000    96.1%  96.4%    49  48    4,906  4,449 | 2019  2020  + / -    2,640  2,618  - 0.8%    2,040  1,987  - 2.6%    1,438  1,518  + 5.6%    \$266,534  \$274,742  + 3.1%    \$220,000  \$240,000  + 9.1%    96.1%  96.4%  + 0.3%    49  48  - 2.0%    4,906  4,449  - 9.3% | 2019  2020  + / -  2019    2,640  2,618  -0.8%  2,640    2,040  1,987  -2.6%  2,040    1,438  1,518  + 5.6%  1,438    \$266,534  \$274,742  + 3.1%  \$266,534    \$220,000  \$240,000  + 9.1%  \$220,000    96.1%  96.4%  + 0.3%  96.1%    49  48  -2.0%  49    4,906  4,449  - 9.3% | 2019  2020  + / -  2019  2020    2,640  2,618  -0.8%  2,640  2,618    2,040  1,987  -2.6%  2,040  1,987    1,438  1,518  + 5.6%  1,438  1,518    \$266,534  \$274,742  + 3.1%  \$266,534  \$274,742    \$220,000  \$240,000  + 9.1%  \$220,000  \$240,000    96.1%  96.4%  + 0.3%  96.1%  96.4%    49  48  -2.0%  49  48    4,906  4,449  - 9.3% |