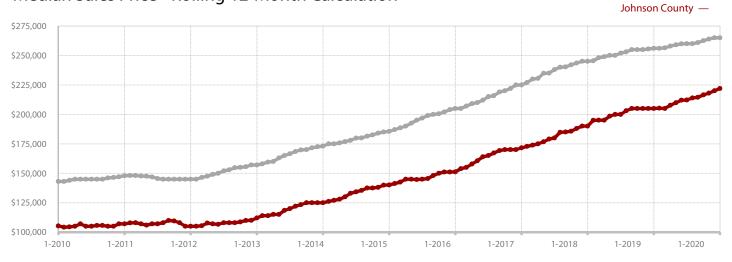

# Median Sales Price - Rolling 12-Month Calculation

|                | + 8.3%                    | + 17.6%                   | + 19.4%                         |
|----------------|---------------------------|---------------------------|---------------------------------|
| Johnson County | Change in<br>New Listings | Change in<br>Closed Sales | Change in<br>Median Sales Price |
| Johnson County | January                   |                           | Year to Date                    |

|                                          | 2019      | 2020      | +/-     | 2019      | 2020      | +/-     |
|------------------------------------------|-----------|-----------|---------|-----------|-----------|---------|
| New Listings                             | 266       | 288       | + 8.3%  | 266       | 288       | + 8.3%  |
| Pending Sales                            | 200       | 214       | + 7.0%  | 200       | 214       | + 7.0%  |
| Closed Sales                             | 125       | 147       | + 17.6% | 125       | 147       | + 17.6% |
| Average Sales Price*                     | \$217,376 | \$248,331 | + 14.2% | \$217,376 | \$248,331 | + 14.2% |
| Median Sales Price*                      | \$192,500 | \$229,900 | + 19.4% | \$192,500 | \$229,900 | + 19.4% |
| Percent of Original List Price Received* | 95.8%     | 95.8%     | 0.0%    | 95.8%     | 95.8%     | 0.0%    |
| Days on Market Until Sale                | 45        | 60        | + 33.3% | 45        | 60        | + 33.3% |
| Inventory of Homes for Sale              | 564       | 641       | + 13.7% |           |           |         |
| Months Supply of Inventory               | 2.4       | 2.8       | + 50.0% |           |           |         |