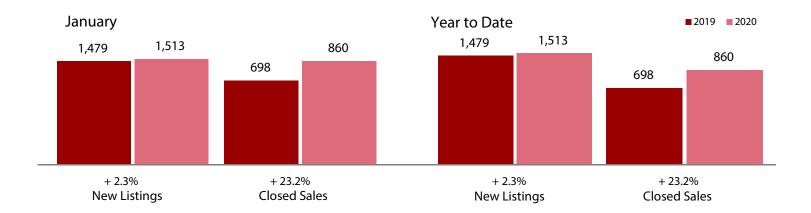

|                                          | 2019      | 2020      | +/-     | 2019      | 2020      | +/-     |
|------------------------------------------|-----------|-----------|---------|-----------|-----------|---------|
| New Listings                             | 2,970     | 2,862     | - 3.6%  | 2,970     | 2,862     | - 3.6%  |
| Pending Sales                            | 1,807     | 1,777     | - 1.7%  | 1,807     | 1,777     | - 1.7%  |
| Closed Sales                             | 1,304     | 1,468     | + 12.6% | 1,304     | 1,468     | + 12.6% |
| Average Sales Price*                     | \$294,923 | \$356,536 | + 20.9% | \$294,923 | \$356,536 | + 20.9% |
| Median Sales Price*                      | \$214,000 | \$240,000 | + 12.1% | \$214,000 | \$240,000 | + 12.1% |
| Percent of Original List Price Received* | 95.4%     | 94.7%     | - 0.7%  | 95.4%     | 94.7%     | - 0.7%  |
| Days on Market Until Sale                | 47        | 56        | + 19.1% | 47        | 56        | + 19.1% |
| Inventory of Homes for Sale              | 5,943     | 5,382     | - 9.4%  |           |           |         |
| Months Supply of Inventory               | 2.9       | 2.5       | 0.0%    |           |           |         |