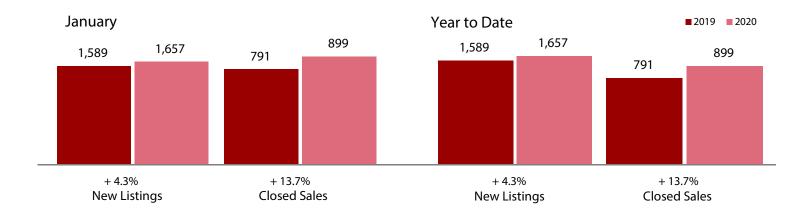

|               | + 4.3%                    | + 13.7%                   | + 5.9%                          |
|---------------|---------------------------|---------------------------|---------------------------------|
| Collin County | Change in<br>New Listings | Change in<br>Closed Sales | Change in<br>Median Sales Price |
| Commeduate    | January                   |                           | Year to Date                    |

| <i>y</i> a <i>y</i> |                                                                         |                                                                                                                                                  |                                                                                                                                                                                                                           |                                                                                                                                                                                                                                                                                     |                                                                                                                                                                                                                                                                                                                                               |
|---------------------|-------------------------------------------------------------------------|--------------------------------------------------------------------------------------------------------------------------------------------------|---------------------------------------------------------------------------------------------------------------------------------------------------------------------------------------------------------------------------|-------------------------------------------------------------------------------------------------------------------------------------------------------------------------------------------------------------------------------------------------------------------------------------|-----------------------------------------------------------------------------------------------------------------------------------------------------------------------------------------------------------------------------------------------------------------------------------------------------------------------------------------------|
| 2019                | 2020                                                                    | +/-                                                                                                                                              | 2019                                                                                                                                                                                                                      | 2020                                                                                                                                                                                                                                                                                | +/-                                                                                                                                                                                                                                                                                                                                           |
| 1,589               | 1,657                                                                   | + 4.3%                                                                                                                                           | 1,589                                                                                                                                                                                                                     | 1,657                                                                                                                                                                                                                                                                               | + 4.3%                                                                                                                                                                                                                                                                                                                                        |
| 1,145               | 1,166                                                                   | + 1.8%                                                                                                                                           | 1,145                                                                                                                                                                                                                     | 1,166                                                                                                                                                                                                                                                                               | + 1.8%                                                                                                                                                                                                                                                                                                                                        |
| 791                 | 899                                                                     | + 13.7%                                                                                                                                          | 791                                                                                                                                                                                                                       | 899                                                                                                                                                                                                                                                                                 | + 13.7%                                                                                                                                                                                                                                                                                                                                       |
| \$347,955           | \$373,824                                                               | + 7.4%                                                                                                                                           | \$347,955                                                                                                                                                                                                                 | \$373,824                                                                                                                                                                                                                                                                           | + 7.4%                                                                                                                                                                                                                                                                                                                                        |
| \$314,000           | \$332,500                                                               | + 5.9%                                                                                                                                           | \$314,000                                                                                                                                                                                                                 | \$332,500                                                                                                                                                                                                                                                                           | + 5.9%                                                                                                                                                                                                                                                                                                                                        |
| 94.5%               | 95.1%                                                                   | + 0.6%                                                                                                                                           | 94.5%                                                                                                                                                                                                                     | 95.1%                                                                                                                                                                                                                                                                               | + 0.6%                                                                                                                                                                                                                                                                                                                                        |
| 72                  | 73                                                                      | + 1.4%                                                                                                                                           | 72                                                                                                                                                                                                                        | 73                                                                                                                                                                                                                                                                                  | + 1.4%                                                                                                                                                                                                                                                                                                                                        |
| 4,127               | 3,467                                                                   | - 16.0%                                                                                                                                          |                                                                                                                                                                                                                           |                                                                                                                                                                                                                                                                                     |                                                                                                                                                                                                                                                                                                                                               |
| 3.0                 | 2.4                                                                     | - 33.3%                                                                                                                                          |                                                                                                                                                                                                                           |                                                                                                                                                                                                                                                                                     |                                                                                                                                                                                                                                                                                                                                               |
|                     | 1,589<br>1,145<br>791<br>\$347,955<br>\$314,000<br>94.5%<br>72<br>4,127 | 2019  2020    1,589  1,657    1,145  1,166    791  899    \$347,955  \$373,824    \$314,000  \$332,500    94.5%  95.1%    72  73    4,127  3,467 | 2019  2020  + / -    1,589  1,657  + 4.3%    1,145  1,166  + 1.8%    791  899  + 13.7%    \$347,955  \$373,824  + 7.4%    \$314,000  \$332,500  + 5.9%    94.5%  95.1%  + 0.6%    72  73  + 1.4%    4,127  3,467  - 16.0% | 2019  2020  + / -  2019    1,589  1,657  + 4.3%  1,589    1,145  1,166  + 1.8%  1,145    791  899  + 13.7%  791    \$347,955  \$373,824  + 7.4%  \$347,955    \$314,000  \$332,500  + 5.9%  \$314,000    94.5%  95.1%  + 0.6%  94.5%    72  73  + 1.4%  72    4,127  3,467  - 16.0% | 2019  2020  + / -  2019  2020    1,589  1,657  + 4.3%  1,589  1,657    1,145  1,166  + 1.8%  1,145  1,166    791  899  + 13.7%  791  899    \$347,955  \$373,824  + 7.4%  \$347,955  \$373,824    \$314,000  \$332,500  + 5.9%  \$314,000  \$332,500    94.5%  95.1%  + 0.6%  94.5%  95.1%    72  73  + 1.4%  72  73    4,127  3,467  - 16.0% |