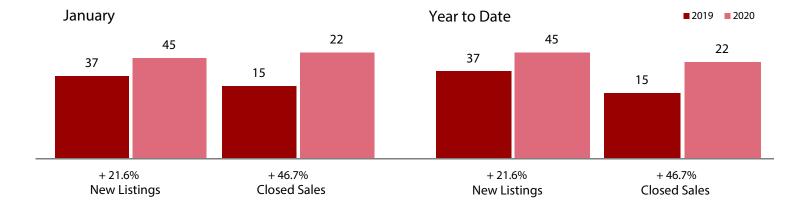

|                                          | sanaary   |           |         | i cai to bate |           |         |
|------------------------------------------|-----------|-----------|---------|---------------|-----------|---------|
|                                          | 2019      | 2020      | +/-     | 2019          | 2020      | +/-     |
| New Listings                             | 1,479     | 1,513     | + 2.3%  | 1,479         | 1,513     | + 2.3%  |
| Pending Sales                            | 1,015     | 1,153     | + 13.6% | 1,015         | 1,153     | + 13.6% |
| Closed Sales                             | 698       | 860       | + 23.2% | 698           | 860       | + 23.2% |
| Average Sales Price*                     | \$347,452 | \$359,075 | + 3.3%  | \$347,452     | \$359,075 | + 3.3%  |
| Median Sales Price*                      | \$299,563 | \$315,000 | + 5.2%  | \$299,563     | \$315,000 | + 5.2%  |
| Percent of Original List Price Received* | 95.2%     | 95.7%     | + 0.5%  | 95.2%         | 95.7%     | + 0.5%  |
| Days on Market Until Sale                | 66        | 63        | - 4.5%  | 66            | 63        | - 4.5%  |
| Inventory of Homes for Sale              | 3,479     | 2,967     | - 14.7% |               |           |         |
| Months Supply of Inventory               | 2.9       | 2.2       | - 33.3% |               |           |         |