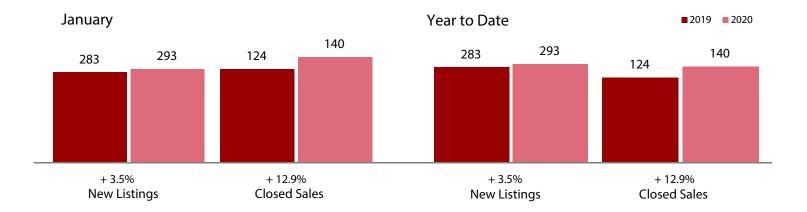

## Median Sales Price - Rolling 12-Month Calculation

|                | + 3.5%                      |         | + 12.9%        |                 | + 8.1%                          |         |  |
|----------------|-----------------------------|---------|----------------|-----------------|---------------------------------|---------|--|
| Parker County  | Change in<br>New Listings C |         | Chan<br>Closed | ige in<br>Sales | Change in<br>Median Sales Price |         |  |
| r anter county |                             | January |                |                 | Year to Date                    |         |  |
|                | 2019                        | 2020    | +/-            | 2019            | 2020                            | +/-     |  |
| New Listings   | 283                         | 293     | + 3.5%         | 283             | 293                             | + 3.5%  |  |
| Pending Sales  | 192                         | 162     | - 15.6%        | 192             | 162                             | - 15.6% |  |
| Closed Sales   | 124                         | 140     | 12.00/         | 124             | 140                             | 12.00/  |  |

| 5                                        |           |           |         |           |           |         |
|------------------------------------------|-----------|-----------|---------|-----------|-----------|---------|
| Closed Sales                             | 124       | 140       | + 12.9% | 124       | 140       | + 12.9% |
| Average Sales Price*                     | \$292,929 | \$317,605 | + 8.4%  | \$292,929 | \$317,605 | + 8.4%  |
| Median Sales Price*                      | \$255,000 | \$275,750 | + 8.1%  | \$255,000 | \$275,750 | + 8.1%  |
| Percent of Original List Price Received* | 95.5%     | 95.2%     | - 0.3%  | 95.5%     | 95.2%     | - 0.3%  |
| Days on Market Until Sale                | 64        | 75        | + 17.2% | 64        | 75        | + 17.2% |
| Inventory of Homes for Sale              | 689       | 834       | + 21.0% |           |           |         |
| Months Supply of Inventory               | 3.0       | 3.6       | + 33.3% |           |           |         |
|                                          |           |           |         |           |           |         |