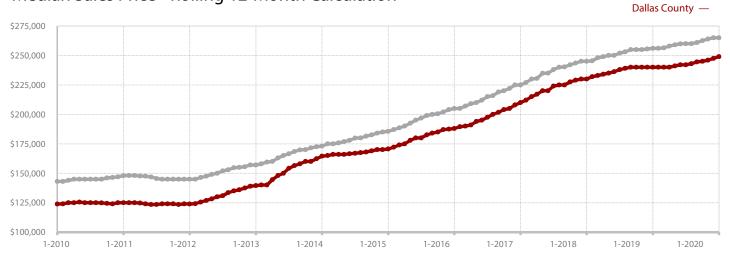

### Median Sales Price - Rolling 12-Month Calculation

|               | - 3.6%                    | + 12.6%                   | + 12.1%                         |
|---------------|---------------------------|---------------------------|---------------------------------|
| Dallas County | Change in<br>New Listings | Change in<br>Closed Sales | Change in<br>Median Sales Price |
| Dallas County | January                   |                           | Year to Date                    |

|                                          | 2019      | 2020      | +/-     | 2019      | 2020      | +/-     |
|------------------------------------------|-----------|-----------|---------|-----------|-----------|---------|
| New Listings                             | 2,970     | 2,862     | - 3.6%  | 2,970     | 2,862     | - 3.6%  |
| Pending Sales                            | 1,807     | 1,777     | - 1.7%  | 1,807     | 1,777     | - 1.7%  |
| Closed Sales                             | 1,304     | 1,468     | + 12.6% | 1,304     | 1,468     | + 12.6% |
| Average Sales Price*                     | \$294,923 | \$356,536 | + 20.9% | \$294,923 | \$356,536 | + 20.9% |
| Median Sales Price*                      | \$214,000 | \$240,000 | + 12.1% | \$214,000 | \$240,000 | + 12.1% |
| Percent of Original List Price Received* | 95.4%     | 94.7%     | - 0.7%  | 95.4%     | 94.7%     | - 0.7%  |
| Days on Market Until Sale                | 47        | 56        | + 19.1% | 47        | 56        | + 19.1% |
| Inventory of Homes for Sale              | 5,943     | 5,382     | - 9.4%  |           |           |         |
| Months Supply of Inventory               | 2.9       | 2.5       | 0.0%    |           |           |         |