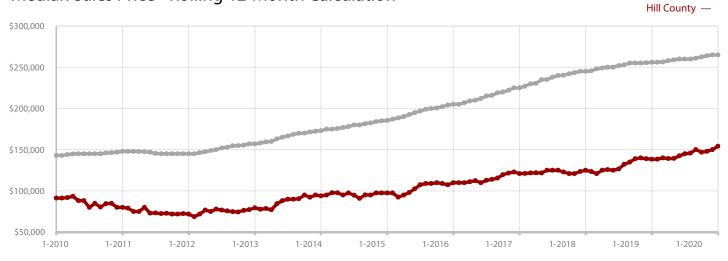

\_\_\_

89.8%

110

---

---

|                      | + 21      | .6%       | + 46.                                     | 7%        | + 83.40      | %       |
|----------------------|-----------|-----------|-------------------------------------------|-----------|--------------|---------|
| Hill County          | 5         |           | Change in Chang<br>osed Sales Median Sale |           | 5            |         |
|                      |           |           |                                           |           |              |         |
|                      |           | January   |                                           |           | Year to Date |         |
|                      | 2019      | 2020      | +/-                                       | 2019      | 2020         | +/-     |
| New Listings         | 37        | 45        | + 21.6%                                   | 37        | 45           | + 21.6% |
| Pending Sales        | 27        | 19        | - 29.6%                                   | 27        | 19           | - 29.6% |
| Closed Sales         | 15        | 22        | + 46.7%                                   | 15        | 22           | + 46.7% |
| Average Sales Price* | \$152,033 | \$165,048 | + 8.6%                                    | \$152,033 | \$165,048    | + 8.6%  |
| Median Sales Price*  | \$80,000  | \$146,750 | + 83.4%                                   | \$80,000  | \$146,750    | + 83.4% |