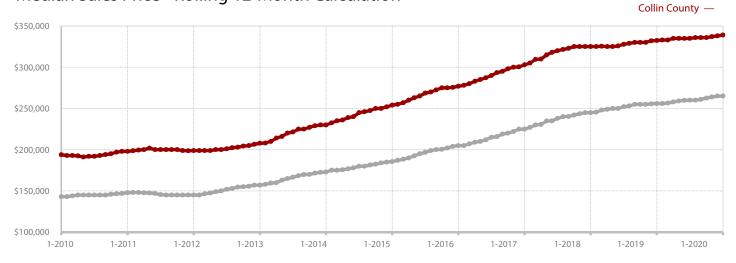

### Median Sales Price - Rolling 12-Month Calculation

|               | - 3.6%                    | + 12.6%                   | + 12.1%                         |
|---------------|---------------------------|---------------------------|---------------------------------|
| Dallas County | Change in<br>New Listings | Change in<br>Closed Sales | Change in<br>Median Sales Price |
| Dallas County | January                   |                           | Year to Date                    |

| <i>y</i> a <i>y</i> |                                                                         |                                                                                                                                                  |                                                                                                                                                                                                                           |                                                                                                                                                                                                                                                                                     |                                                                                                                                                                                                                                                                                                                                               |
|---------------------|-------------------------------------------------------------------------|--------------------------------------------------------------------------------------------------------------------------------------------------|---------------------------------------------------------------------------------------------------------------------------------------------------------------------------------------------------------------------------|-------------------------------------------------------------------------------------------------------------------------------------------------------------------------------------------------------------------------------------------------------------------------------------|-----------------------------------------------------------------------------------------------------------------------------------------------------------------------------------------------------------------------------------------------------------------------------------------------------------------------------------------------|
| 2019                | 2020                                                                    | +/-                                                                                                                                              | 2019                                                                                                                                                                                                                      | 2020                                                                                                                                                                                                                                                                                | +/-                                                                                                                                                                                                                                                                                                                                           |
| 1,589               | 1,657                                                                   | + 4.3%                                                                                                                                           | 1,589                                                                                                                                                                                                                     | 1,657                                                                                                                                                                                                                                                                               | + 4.3%                                                                                                                                                                                                                                                                                                                                        |
| 1,145               | 1,166                                                                   | + 1.8%                                                                                                                                           | 1,145                                                                                                                                                                                                                     | 1,166                                                                                                                                                                                                                                                                               | + 1.8%                                                                                                                                                                                                                                                                                                                                        |
| 791                 | 899                                                                     | + 13.7%                                                                                                                                          | 791                                                                                                                                                                                                                       | 899                                                                                                                                                                                                                                                                                 | + 13.7%                                                                                                                                                                                                                                                                                                                                       |
| \$347,955           | \$373,824                                                               | + 7.4%                                                                                                                                           | \$347,955                                                                                                                                                                                                                 | \$373,824                                                                                                                                                                                                                                                                           | + 7.4%                                                                                                                                                                                                                                                                                                                                        |
| \$314,000           | \$332,500                                                               | + 5.9%                                                                                                                                           | \$314,000                                                                                                                                                                                                                 | \$332,500                                                                                                                                                                                                                                                                           | + 5.9%                                                                                                                                                                                                                                                                                                                                        |
| 94.5%               | 95.1%                                                                   | + 0.6%                                                                                                                                           | 94.5%                                                                                                                                                                                                                     | 95.1%                                                                                                                                                                                                                                                                               | + 0.6%                                                                                                                                                                                                                                                                                                                                        |
| 72                  | 73                                                                      | + 1.4%                                                                                                                                           | 72                                                                                                                                                                                                                        | 73                                                                                                                                                                                                                                                                                  | + 1.4%                                                                                                                                                                                                                                                                                                                                        |
| 4,127               | 3,467                                                                   | - 16.0%                                                                                                                                          |                                                                                                                                                                                                                           |                                                                                                                                                                                                                                                                                     |                                                                                                                                                                                                                                                                                                                                               |
| 3.0                 | 2.4                                                                     | - 33.3%                                                                                                                                          |                                                                                                                                                                                                                           |                                                                                                                                                                                                                                                                                     |                                                                                                                                                                                                                                                                                                                                               |
|                     | 1,589<br>1,145<br>791<br>\$347,955<br>\$314,000<br>94.5%<br>72<br>4,127 | 2019  2020    1,589  1,657    1,145  1,166    791  899    \$347,955  \$373,824    \$314,000  \$332,500    94.5%  95.1%    72  73    4,127  3,467 | 2019  2020  + / -    1,589  1,657  + 4.3%    1,145  1,166  + 1.8%    791  899  + 13.7%    \$347,955  \$373,824  + 7.4%    \$314,000  \$332,500  + 5.9%    94.5%  95.1%  + 0.6%    72  73  + 1.4%    4,127  3,467  - 16.0% | 2019  2020  + / -  2019    1,589  1,657  + 4.3%  1,589    1,145  1,166  + 1.8%  1,145    791  899  + 13.7%  791    \$347,955  \$373,824  + 7.4%  \$347,955    \$314,000  \$332,500  + 5.9%  \$314,000    94.5%  95.1%  + 0.6%  94.5%    72  73  + 1.4%  72    4,127  3,467  - 16.0% | 2019  2020  + / -  2019  2020    1,589  1,657  + 4.3%  1,589  1,657    1,145  1,166  + 1.8%  1,145  1,166    791  899  + 13.7%  791  899    \$347,955  \$373,824  + 7.4%  \$347,955  \$373,824    \$314,000  \$332,500  + 5.9%  \$314,000  \$332,500    94.5%  95.1%  + 0.6%  94.5%  95.1%    72  73  + 1.4%  72  73    4,127  3,467  - 16.0% |