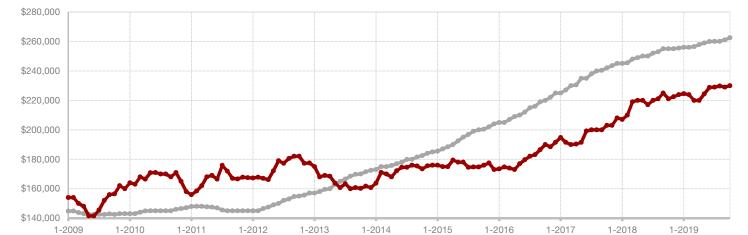

\$265,283    | \$271,161 | + 2.2%  |
| Median Sales Price*                      | \$194,400 | \$222,500 | + 14.5% | \$223,950    | \$230,125 | + 2.8%  |
| Percent of Original List Price Received* | 92.5%     | 96.0%     | + 3.8%  | 94.7%        | 95.3%     | + 0.6%  |
| Days on Market Until Sale                | 69        | 68        | - 1.4%  | 75           | 64        | - 14.7% |
| Inventory of Homes for Sale              | 321       | 248       | - 22.7% |              |           |         |
| Months Supply of Inventory               | 6.2       | 4.8       | - 16.7% |              |           |         |

<sup>\*</sup> Does not include prices from any previous listing contracts or seller concessions. | Activity for one month can sometimes look extreme due to small sample size.









A RESEARCH TOOL PROVIDED BY NORTH TEXAS REAL ESTATE INFORMATION SYSTEMS, INC.



# **Somervell County**

| Change in  Median Sales Price |
|-------------------------------|
|                               |

|                                          | October   |           |         | Year to Date |           |         |
|------------------------------------------|-----------|-----------|---------|--------------|-----------|---------|
|                                          | 2018      | 2019      | +/-     | 2018         | 2019      | +/-     |
| New Listings                             | 10        | 10        | 0.0%    | 136          | 113       | - 16.9% |
| Pending Sales                            | 7         | 6         | - 14.3% | 93           | 71        | - 23.7% |
| Closed S