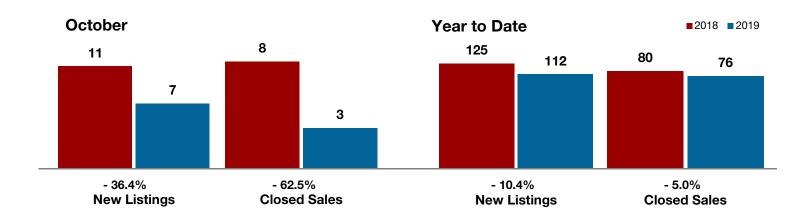

40         - 23.1% | 2018         2019         + / -         2018         2019           11         7         - 36.4%         125         112           7         9         + 28.6%         85         84           8         3         - 62.5%         80         76           \$132,363         \$149,667         + 13.1%         \$127,475         \$158,618           \$98,500         \$155,000         + 57.4%         \$112,500         \$129,950           88.9%         94.1%         + 5.8%         90.3%         90.0%           100         14         - 86.0%         97         94           52         40         - 23.1% |

<sup>\*</sup> Does not include prices from any previous listing contracts or seller concessions. | Activity for one month can sometimes look extreme due to small sample size.





All MLS -

Stephens County -



A RESEARCH TOOL PROVIDED BY NORTH TEXAS REAL ESTATE INFORMATION SYSTEMS, INC.



All MLS -

# **Stonewall County**

| 0.0%         | 0.0%         |                    |
|--------------|--------------|--------------------|
| Change in    | Change in    | Change in          |
| New Listings | Closed Sales | Median Sales Price |

|                                          | October |      |      | Year to Date |          |          |  |
|------------------------------------------|---------|------|------|--------------|----------|----------|--|
|                                          | 2018    | 2019 | +/-  | 2018         | 2019     | +/-      |  |
| New Listings                             | 0       | 0    | 0.0% | 1            | 2        | + 100.0% |  |