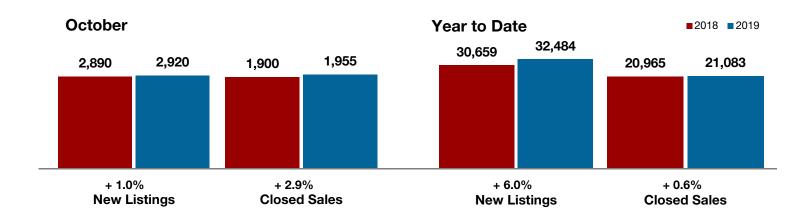

A RESEARCH TOOL PROVIDED BY NORTH TEXAS REAL ESTATE INFORMATION SYSTEMS, INC.

+ 1.0%

+ 2.9%

+ 10.3%

Change in New Listings

October

Change in Closed Sales

Change in Median Sales Price

Year to Date

### **Dallas County**

| Cotobol   |                                                                           |                                                                                                                                                                                                                                           | rear to Date                                                                                                                                                                                                                                                                                                                                                     |                                                                                                                                                                                                                                                                                                                                                                                                                                                                                                                                             |                                                                                                                                                                                                                                                                                                                                                                                                                                                                                                                                                                                                                                                                    |
|-----------|---------------------------------------------------------------------------|-------------------------------------------------------------------------------------------------------------------------------------------------------------------------------------------------------------------------------------------|------------------------------------------------------------------------------------------------------------------------------------------------------------------------------------------------------------------------------------------------------------------------------------------------------------------------------------------------------------------|---------------------------------------------------------------------------------------------------------------------------------------------------------------------------------------------------------------------------------------------------------------------------------------------------------------------------------------------------------------------------------------------------------------------------------------------------------------------------------------------------------------------------------------------|--------------------------------------------------------------------------------------------------------------------------------------------------------------------------------------------------------------------------------------------------------------------------------------------------------------------------------------------------------------------------------------------------------------------------------------------------------------------------------------------------------------------------------------------------------------------------------------------------------------------------------------------------------------------|
| 2018      | 2019                                                                      | +/-                                                                                                                                                                                                                                       | 2018                                                                                                                                                                                                                                                                                                                                                             | 2019                                                                                                                                                                                                                                                                                                                                                                                                                                                                                                                                        | +/-                                                                                                                                                                                                                                                                                                                                                                                                                                                                                                                                                                                                                                                                |
| 2,890     | 2,920                                                                     | + 1.0%                                                                                                                                                                                                                                    | 30,659                                                                                                                                                                                                                                                                                                                                                           | 32,484                                                                                                                                                                                                                                                                                                                                                                                                                                                                                                                                      | + 6.0%                                                                                                                                                                                                                                                                                                                                                                                                                                                                                                                                                                                                                                                             |
| 1,791     | 1,790                                                                     | - 0.1%                                                                                                                                                                                                                                    | 21,355                                                                                                                                                                                                                                                                                                                                                           | 21,831                                                                                                                                                                                                                                                                                                                                                                                                                                                                                                                                      | + 2.2%                                                                                                                                                                                                                                                                                                                                                                                                                                                                                                                                                                                                                                                             |
| 1,900     | 1,955                                                                     | + 2.9%                                                                                                                                                                                                                                    | 20,965                                                                                                                                                                                                                                                                                                                                                           | 21,083                                                                                                                                                                                                                                                                                                                                                                                                                                                                                                                                      | + 0.6%                                                                                                                                                                                                                                                                                                                                                                                                                                                                                                                                                                                                                                                             |
| \$318,903 | \$358,845                                                                 | + 12.5%                                                                                                                                                                                                                                   | \$352,344                                                                                                                                                                                                                                                                                                                                                        | \$354,746                                                                                                                                                                                                                                                                                                                                                                                                                                                                                                                                   | + 0.7%                                                                                                                                                                                                                                                                                                                                                                                                                                                                                                                                                                                                                                                             |
| \$222,000 | \$244,950                                                                 | + 10.3%                                                                                                                                                                                                                                   | \$240,000                                                                                                                                                                                                                                                                                                                                                        | \$247,000                                                                                                                                                                                                                                                                                                                                                                                                                                                                                                                                   | + 2.9%                                                                                                                                                                                                                                                                                                                                                                                                                                                                                                                                                                                                                                                             |
| 96.1%     | 94.9%                                                                     | - 1.2%                                                                                                                                                                                                                                    | 97.1%                                                                                                                                                                                                                                                                                                                                                            | 96.1%                                                                                                                                                                                                                                                                                                                                                                                                                                                                                                                                       | - 1.0%                                                                                                                                                                                                                                                                                                                                                                                                                                                                                                                                                                                                                                                             |
| 36        | 47                                                                        | + 30.6%                                                                                                                                                                                                                                   | 34                                                                                                                                                                                                                                                                                                                                                               | 42                                                                                                                                                                                                                                                                                                                                                                                                                                                                                                                                          | + 23.5%                                                                                                                                                                                                                                                                                                                                                                                                                                                                                                                                                                                                                                                            |
| 6,743     | 6,970                                                                     | + 3.4%                                                                                                                                                                                                                                    |                                                                                                                                                                                                                                                                                                                                                                  |                                                                                                                                                                                                                                                                                                                                                                                                                                                                                                                                             |                                                                                                                                                                                                                                                                                                                                                                                                                                                                                                                                                                                                                                                                    |
| 3.3       | 3.4                                                                       | 0.0%                                                                                                                                                                                                                                      |                                                                                                                                                                                                                                                                                                                                                                  |                                                                                                                                                                                                                                                                                                                                                                                                                                                                                                                                             |                                                                                                                                                                                                                                                                                                                                                                                                                                                                                                                                                                                                                                                                    |
|           | 2,890<br>1,791<br>1,900<br>\$318,903<br>\$222,000<br>96.1%<br>36<br>6,743 | 2018       2019         2,890       2,920         1,791       1,790         1,900       1,955         \$318,903       \$358,845         \$222,000       \$244,950         96.1%       94.9%         36       47         6,743       6,970 | 2018       2019       + / -         2,890       2,920       + 1.0%         1,791       1,790       - 0.1%         1,900       1,955       + 2.9%         \$318,903       \$358,845       + 12.5%         \$222,000       \$244,950       + 10.3%         96.1%       94.9%       - 1.2%         36       47       + 30.6%         6,743       6,970       + 3.4% | 2018         2019         + / -         2018           2,890         2,920         + 1.0%         30,659           1,791         1,790         - 0.1%         21,355           1,900         1,955         + 2.9%         20,965           \$318,903         \$358,845         + 12.5%         \$352,344           \$222,000         \$244,950         + 10.3%         \$240,000           96.1%         94.9%         - 1.2%         97.1%           36         47         + 30.6%         34           6,743         6,970         + 3.4% | 2018         2019         + / -         2018         2019           2,890         2,920         + 1.0%         30,659         32,484           1,791         1,790         - 0.1%         21,355         21,831           1,900         1,955         + 2.9%         20,965         21,083           \$318,903         \$358,845         + 12.5%         \$352,344         \$354,746           \$222,000         \$244,950         + 10.3%         \$240,000         \$247,000           96.1%         94.9%         - 1.2%         97.1%         96.1%           36         47         + 30.6%         34         42           6,743         6,970         + 3.4% |