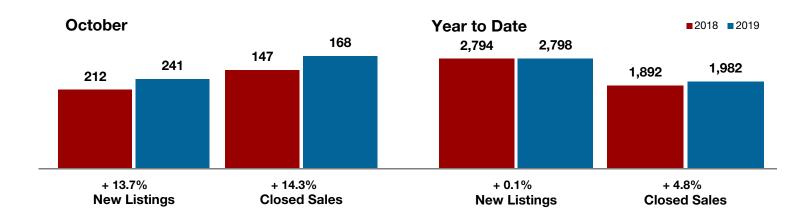

# **Callahan County**

| - 14.3% | + 58.3% | + 22.8% |
|---------|---------|---------|
|         |         |         |

Change in Change in Change in

New Listings Closed Sales Median Sales Price

|                                          |           | October   |         |           | Year to Date |         |  |
|------------------------------------------|-----------|-----------|---------|-----------|--------------|---------|--|
|                                          | 2018      | 2019      | +/-     | 2018      | 2019         | +/-     |  |
| New Listings                             | 14        | 12        | - 14.3% | 183       | 157          | - 14.2% |  |
| Pending Sales                            | 13        | 11        | - 15.4% | 136       | 136          | 0.0%    |  |
| Closed Sales                             | 12        | 19        | + 58.3% | 131       | 132          | + 0.8%  |  |
| Average Sales Price*                     | \$118,609 | \$154,021 | + 29.9% | \$136,662 | \$157,640    | + 15.4% |  |
| Median Sales Price*                      | \$109,950 | \$135,000 | + 22.8% | \$125,900 | \$135,000    | + 7.2%  |  |
| Percent of Original List Price Received* | 91.0%     | 89.3%     | - 1.9%  | 92.3%     | 94.7%        | + 2.6%  |  |
| Days on Market Until Sale                | 60        | 48        | - 20.0% | 68        | 70           | + 2.9%  |  |
| Inventory of Homes for Sale              | 65        | 39        | - 40.0% |           |              |         |  |
| Months Supply of Inventory               | 5.0       | 3.1       | - 40.0% |           |              |         |  |