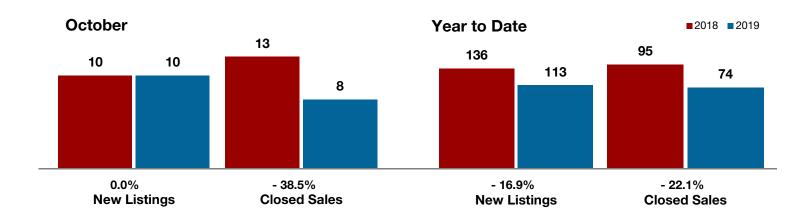

.5% | \$297,257    | \$343,804 | + 15.7% |
| Median Sales Price*                      | \$290,000 | \$356,500 | + 22.9% | \$268,000    | \$275,125 | + 2.7%  |
| Percent of Original List Price Received* | 95.2%     | 97.5%     | + 2.4%  | 93.5%        | 94.2%     | + 0.7%  |
| Days on Market Until Sale                | 73        | 76        | + 4.1%  | 65           | 74        | + 13.8% |
| Inventory of Homes for Sale              | 43        | 30        | - 30.2% |              |           |         |
| Months Supply of Inventory               | 4.7       | 4.0       | - 20.0% |              |           |         |

<sup>\*</sup> Does not include prices from any previous listing contracts or seller concessions. | Activity for one month can sometimes look extreme due to small sample size.







A RESEARCH TOOL PROVIDED BY NORTH TEXAS REAL ESTATE INFORMATION SYSTEMS, INC.



### Chang

- 62.5%

+ 57.4%

Change in **New Listings** 

- 36.4%

October

Change in Closed Sales

Change in Median Sales Price

Year to Date

### **Stephens County**

| October   |                                                             |                                                                                                                                                                            | i cai to bate                                                                                                                                                                                                                                                                       |