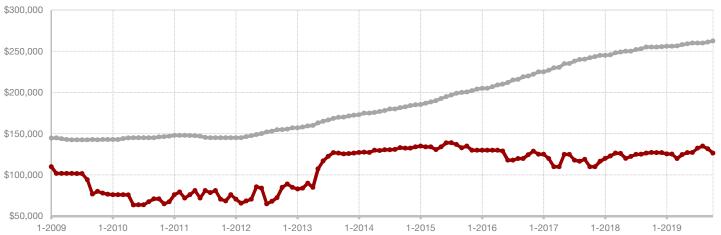

Van Zandt County

Wise County

**Wood County** 

**Young County** 

A RESEARCH TOOL PROVIDED BY NORTH TEXAS REAL ESTATE INFORMATION SYSTEMS, INC.

- 12.5%

- 33.3%

+ 188.8%