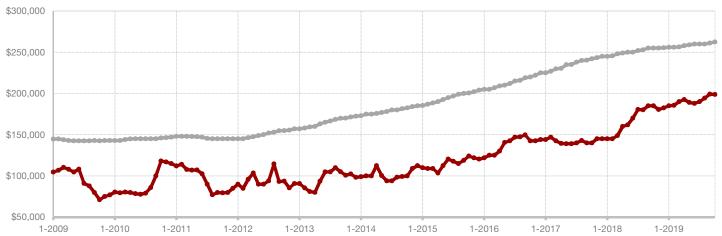

### **Anderson County**

|                                          | October   |           | i cai to bate |           |           |         |
|------------------------------------------|-----------|-----------|---------------|-----------|-----------|---------|
|                                          | 2018      | 2019      | +/-           | 2018      | 2019      | +/-     |
| New Listings                             | 8         | 7         | - 12.5%       | 80        | 68        | - 15.0% |
| Pending Sales                            | 7         | 7         | 0.0%          | 44        | 43        | - 2.3%  |
| Closed Sales                             | 3         | 2         | - 33.3%       | 38        | 39        | + 2.6%  |
| Average Sales Price*                     | \$114,000 | \$231,000 | + 102.6%      | \$188,647 | \$274,785 | + 45.7% |
| Median Sales Price*                      | \$80,000  | \$231,000 | + 188.8%      | \$164,000 | \$219,000 | + 33.5% |
| Percent of Original List Price Received* | 80.8%     | 95.8%     | + 18.6%       | 92.0%     | 93.3%     | + 1.4%  |
| Days on Market Until Sale                | 40        | 59        | + 47.5%       | 70        | 114       | + 62.9% |
| Inventory of Homes for Sale              | 36        | 31        | - 13.9%       |           |           |         |
| Months Supply of Inventory               | 9.0       | 7.3       | - 22.2%       |           |           |         |
|                                          |           |           |               |           |           |         |