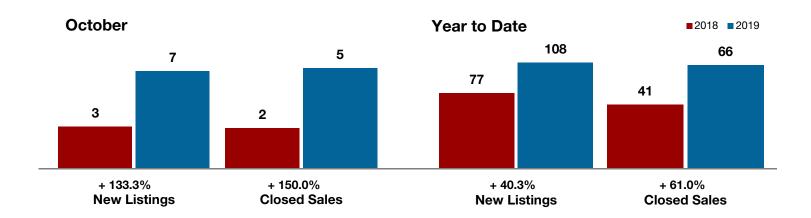

+ 133.3%

+ 150.0%

- 62.5%

Change in New Listings Change in Closed Sales

Change in Median Sales Price

# **Coleman County**

|                                          | October   |          |          | Year to Date |          |         |
|------------------------------------------|-----------|----------|----------|--------------|----------|---------|
|                                          | 2018      | 2019     | +/-      | 2018         | 2019     | +/-     |
| New Listings                             | 3         | 7        | + 133.3% | 77           | 108      | + 40.3% |
| Pending Sales                            | 1         | 5        | + 400.0% | 43           | 71       | + 65.1% |
| Closed Sales                             | 2         | 5        | + 150.0% | 41           | 66       | + 61.0% |
| Average Sales Price*                     | \$135,500 | \$75,625 | - 44.2%  | \$104,203    | \$98,606 | - 5.4%  |
| Median Sales Price*                      | \$135,500 | \$50,750 | - 62.5%  | \$68,000     | \$66,950 | - 1.5%  |
| Percent of Original List Price Received* | 90.5%     | 84.2%    | - 7.0%   | 85.8%        | 85.7%    | - 0.1%  |
| Days on Market Until Sale                | 153       | 149      | - 2.6%   | 131          | 143      | + 9.2%  |
| Inventory of Homes for Sale              | 60        | 49       | - 18.3%  |              |          |         |
| Months Supply of Inventory               | 15.0      | 7.9      | - 46.7%  |              |          |         |