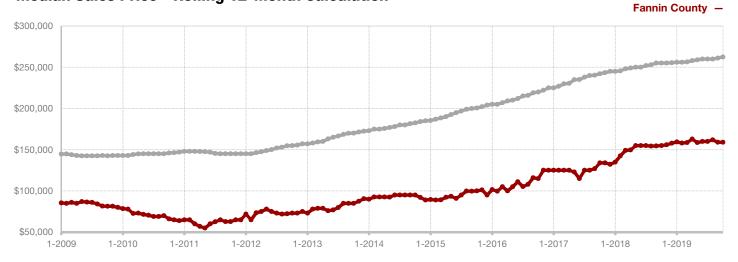

Fannin County

Franklin County

Freestone County

Grayson County

**Hamilton County** 

Harrison County

**Henderson County** 

Hill County