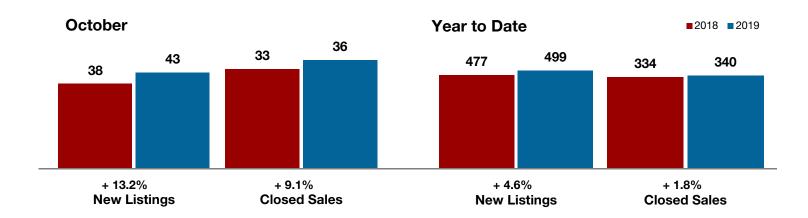

Fannin County

Franklin County

Freestone County

Grayson County

**Hamilton County** 

Harrison County

**Henderson County** 

Hill County