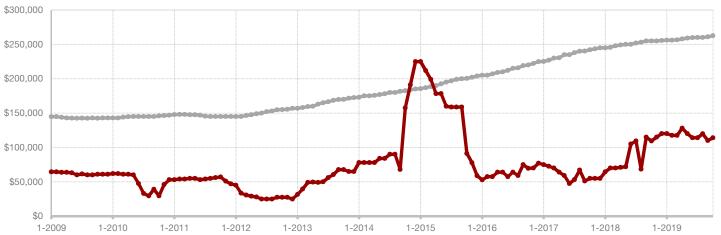

**Limestone County** 

Montague County

Navarro County

**Nolan County** 

Palo Pinto County

**Parker County** 

**Rains County** 

Rockwall County