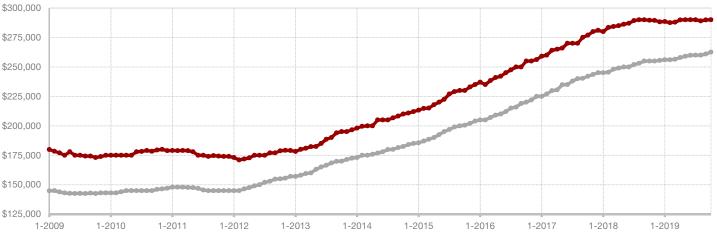

### **Bosque County**

| Ootobei   |                                                         |                                                                                                                                                                                   | real to bate                                                                                                                                                                                                                                                                              |                                                                                                                                                                                                                                                                                                                                                                                                                                                                                                                 |                                                                                                                                                                                                                                                                                                                                                                                                                                                                                                                                                                                                                               |
|-----------|---------------------------------------------------------|-----------------------------------------------------------------------------------------------------------------------------------------------------------------------------------|-------------------------------------------------------------------------------------------------------------------------------------------------------------------------------------------------------------------------------------------------------------------------------------------|-----------------------------------------------------------------------------------------------------------------------------------------------------------------------------------------------------------------------------------------------------------------------------------------------------------------------------------------------------------------------------------------------------------------------------------------------------------------------------------------------------------------|-------------------------------------------------------------------------------------------------------------------------------------------------------------------------------------------------------------------------------------------------------------------------------------------------------------------------------------------------------------------------------------------------------------------------------------------------------------------------------------------------------------------------------------------------------------------------------------------------------------------------------|
| 2018      | 2019                                                    | +/-                                                                                                                                                                               | 2018                                                                                                                                                                                                                                                                                      | 2019                                                                                                                                                                                                                                                                                                                                                                                                                                                                                                            | +/-                                                                                                                                                                                                                                                                                                                                                                                                                                                                                                                                                                                                                           |
| 29        | 25                                                      | - 13.8%                                                                                                                                                                           | 230                                                                                                                                                                                                                                                                                       | 201                                                                                                                                                                                                                                                                                                                                                                                                                                                                                                             | - 12.6%                                                                                                                                                                                                                                                                                                                                                                                                                                                                                                                                                                                                                       |
| 5         | 13                                                      | + 160.0%                                                                                                                                                                          | 124                                                                                                                                                                                                                                                                                       | 145                                                                                                                                                                                                                                                                                                                                                                                                                                                                                                             | + 16.9%                                                                                                                                                                                                                                                                                                                                                                                                                                                                                                                                                                                                                       |
| 11        | 10                                                      | - 9.1%                                                                                                                                                                            | 120                                                                                                                                                                                                                                                                                       | 133                                                                                                                                                                                                                                                                                                                                                                                                                                                                                                             | + 10.8%                                                                                                                                                                                                                                                                                                                                                                                                                                                                                                                                                                                                                       |
| \$238,873 | \$168,300                                               | - 29.5%                                                                                                                                                                           | \$244,760                                                                                                                                                                                                                                                                                 | \$168,605                                                                                                                                                                                                                                                                                                                                                                                                                                                                                                       | - 31.1%                                                                                                                                                                                                                                                                                                                                                                                                                                                                                                                                                                                                                       |
| \$178,500 | \$122,450                                               | - 31.4%                                                                                                                                                                           | \$146,000                                                                                                                                                                                                                                                                                 | \$125,000                                                                                                                                                                                                                                                                                                                                                                                                                                                                                                       | - 14.4%                                                                                                                                                                                                                                                                                                                                                                                                                                                                                                                                                                                                                       |
| 86.8%     | 92.1%                                                   | + 6.1%                                                                                                                                                                            | 90.0%                                                                                                                                                                                                                                                                                     | 90.6%                                                                                                                                                                                                                                                                                                                                                                                                                                                                                                           | + 0.7%                                                                                                                                                                                                                                                                                                                                                                                                                                                                                                                                                                                                                        |
| 110       | 102                                                     | - 7.3%                                                                                                                                                                            | 91                                                                                                                                                                                                                                                                                        | 95                                                                                                                                                                                                                                                                                                                                                                                                                                                                                                              | + 4.4%                                                                                                                                                                                                                                                                                                                                                                                                                                                                                                                                                                                                                        |
| 107       | 82                                                      | - 23.4%                                                                                                                                                                           |                                                                                                                                                                                                                                                                                           |                                                                                                                                                                                                                                                                                                                                                                                                                                                                                                                 |                                                                                                                                                                                                                                                                                                                                                                                                                                                                                                                                                                                                                               |
| 9.3       | 6.1                                                     | - 33.3%                                                                                                                                                                           |                                                                                                                                                                                                                                                                                           |                                                                                                                                                                                                                                                                                                                                                                                                                                                                                                                 |                                                                                                                                                                                                                                                                                                                                                                                                                                                                                                                                                                                                                               |
|           | 29<br>5<br>11<br>\$238,873<br>\$178,500<br>86.8%<br>110 | 2018     2019       29     25       5     13       11     10       \$238,873     \$168,300       \$178,500     \$122,450       86.8%     92.1%       110     102       107     82 | 2018     2019     + / -       29     25     - 13.8%       5     13     + 160.0%       11     10     - 9.1%       \$238,873     \$168,300     - 29.5%       \$178,500     \$122,450     - 31.4%       86.8%     92.1%     + 6.1%       110     102     - 7.3%       107     82     - 23.4% | 2018         2019         + / -         2018           29         25         - 13.8%         230           5         13         + 160.0%         124           11         10         - 9.1%         120           \$238,873         \$168,300         - 29.5%         \$244,760           \$178,500         \$122,450         - 31.4%         \$146,000           86.8%         92.1%         + 6.1%         90.0%           110         102         - 7.3%         91           107         82         - 23.4% | 2018         2019         + / -         2018         2019           29         25         - 13.8%         230         201           5         13         + 160.0%         124         145           11         10         - 9.1%         120         133           \$238,873         \$168,300         - 29.5%         \$244,760         \$168,605           \$178,500         \$122,450         - 31.4%         \$146,000         \$125,000           86.8%         92.1%         + 6.1%         90.0%         90.6%           110         102         - 7.3%         91         95           107         82         - 23.4% |