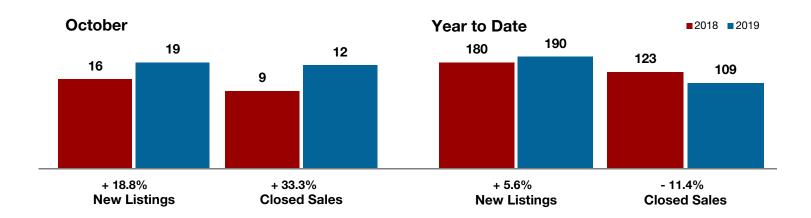

+ 18.8%

+ 33.3%

+ 40.6%

Change in New Listings

**October** 

Change in Closed Sales

Change in Median Sales Price

Year to Date

# **Comanche County**

|                                          | • • • • • • • • • • • • • • • • • • • • |           |          | rou. to Date |           |         |
|------------------------------------------|-----------------------------------------|-----------|----------|--------------|-----------|---------|
|                                          | 2018                                    | 2019      | +/-      | 2018         | 2019      | +/-     |
| New Listings                             | 16                                      | 19        | + 18.8%  | 180          | 190       | + 5.6%  |
| Pending Sales                            | 9                                       | 7         | - 22.2%  | 124          | 114       | - 8.1%  |
| Closed Sales                             | 9                                       | 12        | + 33.3%  | 123          | 109       | - 11.4% |
| Average Sales Price*                     | \$99,389                                | \$183,765 | + 84.9%  | \$169,763    | \$190,417 | + 12.2% |
| Median Sales Price*                      | \$101,000                               | \$142,000 | + 40.6%  | \$120,000    | \$125,000 | + 4.2%  |
| Percent of Original List Price Received* | 92.1%                                   | 93.3%     | + 1.3%   | 89.6%        | 88.9%     | - 0.8%  |
| Days on Market Until Sale                | 30                                      | 92        | + 206.7% | 107          | 96        | - 10.3% |
| Inventory of Homes for Sale              | 79                                      | 79        | 0.0%     |              |           |         |
| Months Supply of Inventory               | 6.4                                     | 7.3       | + 16.7%  |              |           |         |
|                                          |                                         |           |          |              |           |         |

<sup>\*</sup> Does not include prices from any previous listing contracts or seller concessions. | Activity for one month can sometimes look extreme due to small sample size.

All MLS -

Comanche County -