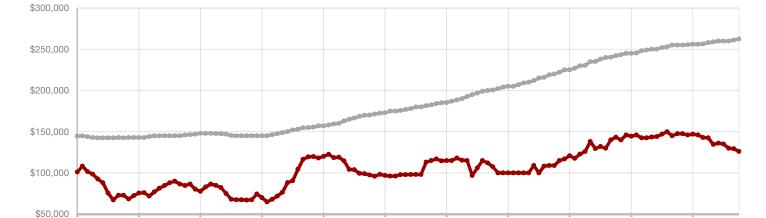

### **Bosque County**

| Ootobei   |                                                         |                                                                                                                                                                                   | real to bate                                                                                                                                                                                                                                                                              |                                                                                                                                                                                                                                                                                                                                                                                                                                                                                                                 |                                                                                                                                                                                                                                                                                                                                                                                                                                                                                                                                                                                                                               |
|-----------|---------------------------------------------------------|-----------------------------------------------------------------------------------------------------------------------------------------------------------------------------------|-------------------------------------------------------------------------------------------------------------------------------------------------------------------------------------------------------------------------------------------------------------------------------------------|-----------------------------------------------------------------------------------------------------------------------------------------------------------------------------------------------------------------------------------------------------------------------------------------------------------------------------------------------------------------------------------------------------------------------------------------------------------------------------------------------------------------|-------------------------------------------------------------------------------------------------------------------------------------------------------------------------------------------------------------------------------------------------------------------------------------------------------------------------------------------------------------------------------------------------------------------------------------------------------------------------------------------------------------------------------------------------------------------------------------------------------------------------------|
| 2018      | 2019                                                    | +/-                                                                                                                                                                               | 2018                                                                                                                                                                                                                                                                                      | 2019                                                                                                                                                                                                                                                                                                                                                                                                                                                                                                            | +/-                                                                                                                                                                                                                                                                                                                                                                                                                                                                                                                                                                                                                           |
| 29        | 25                                                      | - 13.8%                                                                                                                                                                           | 230                                                                                                                                                                                                                                                                                       | 201                                                                                                                                                                                                                                                                                                                                                                                                                                                                                                             | - 12.6%                                                                                                                                                                                                                                                                                                                                                                                                                                                                                                                                                                                                                       |
| 5         | 13                                                      | + 160.0%                                                                                                                                                                          | 124                                                                                                                                                                                                                                                                                       | 145                                                                                                                                                                                                                                                                                                                                                                                                                                                                                                             | + 16.9%                                                                                                                                                                                                                                                                                                                                                                                                                                                                                                                                                                                                                       |
| 11        | 10                                                      | - 9.1%                                                                                                                                                                            | 120                                                                                                                                                                                                                                                                                       | 133                                                                                                                                                                                                                                                                                                                                                                                                                                                                                                             | + 10.8%                                                                                                                                                                                                                                                                                                                                                                                                                                                                                                                                                                                                                       |
| \$238,873 | \$168,300                                               | - 29.5%                                                                                                                                                                           | \$244,760                                                                                                                                                                                                                                                                                 | \$168,605                                                                                                                                                                                                                                                                                                                                                                                                                                                                                                       | - 31.1%                                                                                                                                                                                                                                                                                                                                                                                                                                                                                                                                                                                                                       |
| \$178,500 | \$122,450                                               | - 31.4%                                                                                                                                                                           | \$146,000                                                                                                                                                                                                                                                                                 | \$125,000                                                                                                                                                                                                                                                                                                                                                                                                                                                                                                       | - 14.4%                                                                                                                                                                                                                                                                                                                                                                                                                                                                                                                                                                                                                       |
| 86.8%     | 92.1%                                                   | + 6.1%                                                                                                                                                                            | 90.0%                                                                                                                                                                                                                                                                                     | 90.6%                                                                                                                                                                                                                                                                                                                                                                                                                                                                                                           | + 0.7%                                                                                                                                                                                                                                                                                                                                                                                                                                                                                                                                                                                                                        |
| 110       | 102                                                     | - 7.3%                                                                                                                                                                            | 91                                                                                                                                                                                                                                                                                        | 95                                                                                                                                                                                                                                                                                                                                                                                                                                                                                                              | + 4.4%                                                                                                                                                                                                                                                                                                                                                                                                                                                                                                                                                                                                                        |
| 107       | 82                                                      | - 23.4%                                                                                                                                                                           |                                                                                                                                                                                                                                                                                           |                                                                                                                                                                                                                                                                                                                                                                                                                                                                                                                 |                                                                                                                                                                                                                                                                                                                                                                                                                                                                                                                                                                                                                               |
| 9.3       | 6.1                                                     | - 33.3%                                                                                                                                                                           |                                                                                                                                                                                                                                                                                           |                                                                                                                                                                                                                                                                                                                                                                                                                                                                                                                 |                                                                                                                                                                                                                                                                                                                                                                                                                                                                                                                                                                                                                               |
|           | 29<br>5<br>11<br>\$238,873<br>\$178,500<br>86.8%<br>110 | 2018     2019       29     25       5     13       11     10       \$238,873     \$168,300       \$178,500     \$122,450       86.8%     92.1%       110     102       107     82 | 2018     2019     + / -       29     25     - 13.8%       5     13     + 160.0%       11     10     - 9.1%       \$238,873     \$168,300     - 29.5%       \$178,500     \$122,450     - 31.4%       86.8%     92.1%     + 6.1%       110     102     - 7.3%       107     82     - 23.4% | 2018         2019         + / -         2018           29         25         - 13.8%         230           5         13         + 160.0%         124           11         10         - 9.1%         120           \$238,873         \$168,300         - 29.5%         \$244,760           \$178,500         \$122,450         - 31.4%         \$146,000           86.8%         92.1%         + 6.1%         90.0%           110         102         - 7.3%         91           107         82         - 23.4% | 2018         2019         + / -         2018         2019           29         25         - 13.8%         230         201           5         13         + 160.0%         124         145           11         10         - 9.1%         120         133           \$238,873         \$168,300         - 29.5%         \$244,760         \$168,605           \$178,500         \$122,450         - 31.4%         \$146,000         \$125,000           86.8%         92.1%         + 6.1%         90.0%         90.6%           110         102         - 7.3%         91         95           107         82         - 23.4% |