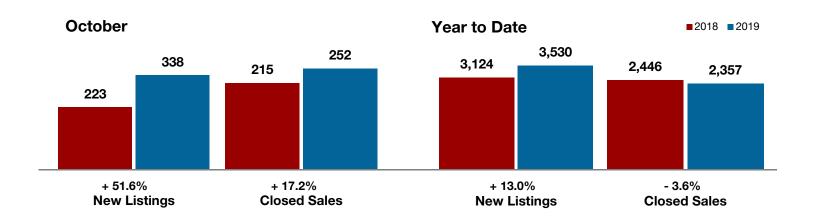

+ 52.4% - 11.8%

**October** 

- 14.8%

**Year to Date** 

**Cooke County** 

| Change in    | Change in    | Change in          |
|--------------|--------------|--------------------|
| New Listings | Closed Sales | Median Sales Price |

|                                          |           | GOLOGO.   |         |           | rour to Duto |         |  |
|------------------------------------------|-----------|-----------|---------|-----------|--------------|---------|--|
|                                          | 2018      | 2019      | +/-     | 2018      | 2019         | +/-     |  |
| New Listings                             | 42        | 64        | + 52.4% | 580       | 583          | + 0.5%  |  |
| Pending Sales                            | 31        | 33        | + 6.5%  | 379       | 374          | - 1.3%  |  |
| Closed Sales                             | 34        | 30        | - 11.8% | 366       | 359          | - 1.9%  |  |
| Average Sales Price*                     | \$304,104 | \$245,458 | - 19.3% | \$281,282 | \$271,986    | - 3.3%  |  |
| Median Sales Price*                      | \$226,500 | \$193,000 | - 14.8% | \$216,000 | \$209,900    | - 2.8%  |  |
| Percent of Original List Price Received* | 95.5%     | 94.2%     | - 1.4%  | 94.4%     | 94.3%        | - 0.1%  |  |
| Days on Market Until Sale                | 74        | 72        | - 2.7%  | 58        | 69           | + 19.0% |  |
| Inventory of Homes for Sale              | 176       | 201       | + 14.2% |           |              |         |  |
| Months Supply of Inventory               | 5.0       | 5.7       | + 20.0% |           |              |         |  |
|                                          |           |           |         | -         |              |         |  |

<sup>\*</sup> Does not include prices from any previous listing contracts or seller concessions. | Activity for one month can sometimes look extreme due to small sample size.

All MLS -**Cooke County** 