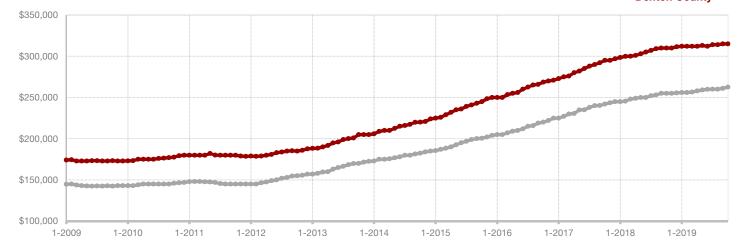

+ 5.0%

- 1.0%

Change in New Listings

+ 1.6%

Change in Closed Sales

Change in Median Sales Price

# **Collin County**

|                                          | October   |           |         | Year to Date |           |         |
|------------------------------------------|-----------|-----------|---------|--------------|-----------|---------|
|                                          | 2018      | 2019      | +/-     | 2018         | 2019      | +/-     |
| New Listings                             | 1,692     | 1,719     | + 1.6%  | 20,913       | 20,643    | - 1.3%  |
| Pending Sales                            | 1,191     | 1,077     | - 9.6%  | 14,430       | 14,682    | + 1.7%  |
| Closed Sales                             | 1,237     | 1,299     | + 5.0%  | 14,129       | 14,300    | + 1.2%  |
| Average Sales Price*                     | \$378,345 | \$372,776 | - 1.5%  | \$372,914    | \$379,538 | + 1.8%  |
| Median Sales Price*                      | \$335,000 | \$331,730 | - 1.0%  | \$334,000    | \$339,000 | + 1.5%  |
| Percent of Original List Price Received* | 95.0%     | 95.1%     | + 0.1%  | 96.7%        | 95.8%     | - 0.9%  |
| Days on Market Until Sale                | 58        | 58        | 0.0%    | 47           | 59        | + 25.5% |
| Inventory of Homes for Sale              | 5,112     | 4,652     | - 9.0%  |              |           |         |
| Months Supply of Inventory               | 3.7       | 3.3       | - 25.0% |              |           |         |

<sup>\*</sup> Does not include prices from any previous listing contracts or seller concessions. | Activity for one month can sometimes look extreme due to small sample size.

A RESEARCH TOOL PROVIDED BY NORTH TEXAS REAL ESTATE INFORMATION SYSTEMS, INC.