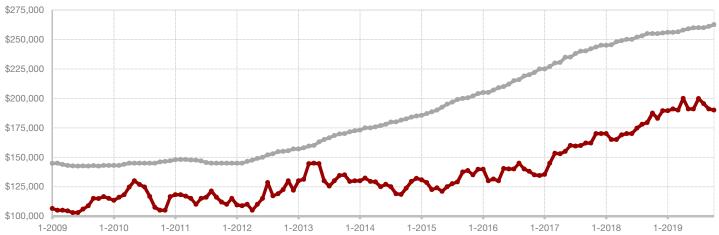

**Limestone County** 

Montague County

Navarro County

**Nolan County** 

Palo Pinto County

**Parker County** 

**Rains County** 

Rockwall County