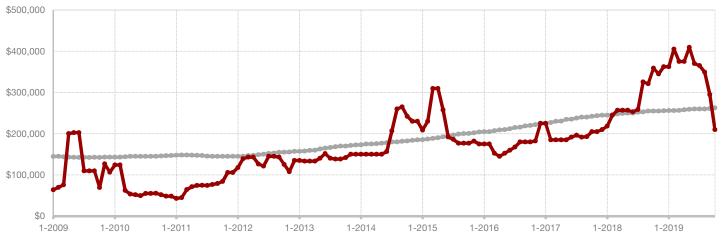

### **Anderson County**

|                                          | October   |           | i cai to bate |           |           |         |
|------------------------------------------|-----------|-----------|---------------|-----------|-----------|---------|
|                                          | 2018      | 2019      | +/-           | 2018      | 2019      | +/-     |
| New Listings                             | 8         | 7         | - 12.5%       | 80        | 68        | - 15.0% |
| Pending Sales                            | 7         | 7         | 0.0%          | 44        | 43        | - 2.3%  |
| Closed Sales                             | 3         | 2         | - 33.3%       | 38        | 39        | + 2.6%  |
| Average Sales Price*                     | \$114,000 | \$231,000 | + 102.6%      | \$188,647 | \$274,785 | + 45.7% |
| Median Sales Price*                      | \$80,000  | \$231,000 | + 188.8%      | \$164,000 | \$219,000 | + 33.5% |
| Percent of Original List Price Received* | 80.8%     | 95.8%     | + 18.6%       | 92.0%     | 93.3%     | + 1.4%  |
| Days on Market Until Sale                | 40        | 59        | + 47.5%       | 70        | 114       | + 62.9% |
| Inventory of Homes for Sale              | 36        | 31        | - 13.9%       |           |           |         |
| Months Supply of Inventory               | 9.0       | 7.3       | - 22.2%       |           |           |         |
|                                          |           |           |               |           |           |         |

<sup>\*</sup> Does not include prices from any previous listing contracts or seller concessions. | Activity for one month can sometimes look extreme due to small sample size.

All MLS -

Anderson County -