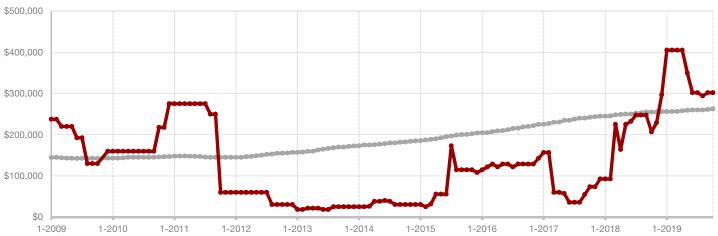

# **Clay County**

| - 100.0%  | 0.0%      | + 396.9%  |
|-----------|-----------|-----------|
| Chango in | Change in | Change in |

Change in Change in Change in

New Listings Closed Sales Median Sales Price

|                                          | October  |           |          | Year to Date |           |         |
|------------------------------------------|----------|-----------|----------|--------------|-----------|---------|
|                                          | 2018     | 2019      | +/-      | 2018         | 2019      | +/-     |
| New Listings                             | 3        | 0         | - 100.0% | 20           | 19        | - 5.0%  |
| Pending Sales                            | 1        | 0         | - 100.0% | 10           | 10        | 0.0%    |
| Closed Sales                             | 1        | 1         | 0.0%     | 7            | 9         | + 28.6% |
| Average Sales Price*                     | \$49,000 | \$243,500 | + 396.9% | \$338,143    | \$316,222 | - 6.5%  |
| Median Sales Price*                      | \$49,000 | \$243,500 | + 396.9% | \$188,500    | \$294,000 | + 56.0% |
| Percent of Original List Price Received* | 93.3%    | 87.3%     | - 6.4%   | 95.9%        | 92.5%     | - 3.5%  |
| Days on Market Until Sale                | 31       | 124       | + 300.0% | 97           | 65        | - 33.0% |
| Inventory of Homes for Sale              | 9        | 7         | - 22.2%  |              |           |         |
| Months Supply of Inventory               | 7.4      | 4.8       | - 28.6%  |              |           |         |

Ootobor

<sup>\*</sup> Does not include prices from any previous listing contracts or seller concessions. | Activity for one month can sometimes look extreme due to small sample size.

A RESEARCH TOOL PROVIDED BY NORTH TEXAS REAL ESTATE INFORMATION SYSTEMS, INC.