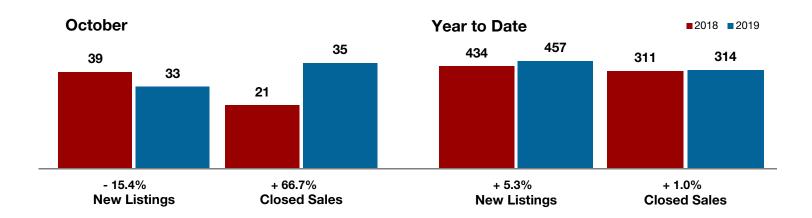

A RESEARCH TOOL PROVIDED BY NORTH TEXAS REAL ESTATE INFORMATION SYSTEMS, INC.

+ 38.2%

- 11.6%

+ 0.5%

Change in New Listings

Change in Closed Sales

Change in Median Sales Price

# **Brown County**

|                                          | October   |           |         | Year to Date |           |         |
|------------------------------------------|-----------|-----------|---------|--------------|-----------|---------|
|                                          | 2018      | 2019      | +/-     | 2018         | 2019      | +/-     |
| New Listings                             | 34        | 47        | + 38.2% | 563          | 573       | + 1.8%  |
| Pending Sales                            | 35        | 27        | - 22.9% | 425          | 425       | 0.0%    |
| Closed Sales                             | 43        | 38        | - 11.6% | 423          | 417       | - 1.4%  |
| Average Sales Price*                     | \$181,145 | \$210,871 | + 16.4% | \$158,374    | \$172,414 | + 8.9%  |
| Median Sales Price*                      | \$147,000 | \$147,750 | + 0.5%  | \$122,000    | \$135,800 | + 11.3% |
| Percent of Original List Price Received* | 90.9%     | 95.1%     | + 4.6%  | 91.4%        | 93.0%     | + 1.8%  |
| Days on Market Until Sale                | 80        | 96        | + 20.0% | 96           | 93        | - 3.1%  |
| Inventory of Homes for Sale              | 221       | 199       | - 10.0% |              |           |         |
| Months Supply of Inventory               | 5.6       | 5.0       | - 16.7% |              |           |         |