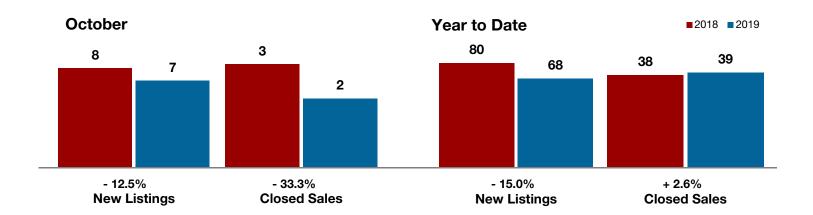

### **Anderson County**

|                                          | October   |           | i cai to bate |           |           |         |
|------------------------------------------|-----------|-----------|---------------|-----------|-----------|---------|
|                                          | 2018      | 2019      | +/-           | 2018      | 2019      | +/-     |
| New Listings                             | 8         | 7         | - 12.5%       | 80        | 68        | - 15.0% |
| Pending Sales                            | 7         | 7         | 0.0%          | 44        | 43        | - 2.3%  |
| Closed Sales                             | 3         | 2         | - 33.3%       | 38        | 39        | + 2.6%  |
| Average Sales Price*                     | \$114,000 | \$231,000 | + 102.6%      | \$188,647 | \$274,785 | + 45.7% |
| Median Sales Price*                      | \$80,000  | \$231,000 | + 188.8%      | \$164,000 | \$219,000 | + 33.5% |
| Percent of Original List Price Received* | 80.8%     | 95.8%     | + 18.6%       | 92.0%     | 93.3%     | + 1.4%  |
| Days on Market Until Sale                | 40        | 59        | + 47.5%       | 70        | 114       | + 62.9% |
| Inventory of Homes for Sale              | 36        | 31        | - 13.9%       |           |           |         |
| Months Supply of Inventory               | 9.0       | 7.3       | - 22.2%       |           |           |         |
|                                          |           |           |               |           |           |         |