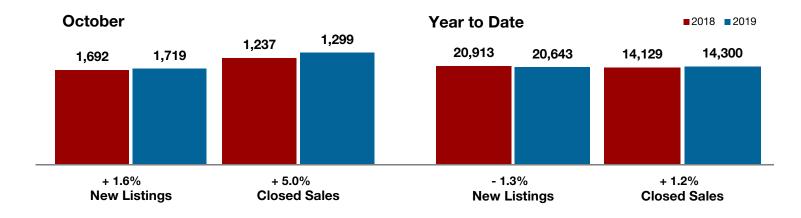

+ 5.0%

- 1.0%

Change in New Listings

+ 1.6%

Change in Closed Sales

Change in Median Sales Price

# **Collin County**

|                                          | October   |           |         | Year to Date |           |         |
|------------------------------------------|-----------|-----------|---------|--------------|-----------|---------|
|                                          | 2018      | 2019      | +/-     | 2018         | 2019      | +/-     |
| New Listings                             | 1,692     | 1,719     | + 1.6%  | 20,913       | 20,643    | - 1.3%  |
| Pending Sales                            | 1,191     | 1,077     | - 9.6%  | 14,430       | 14,682    | + 1.7%  |
| Closed Sales                             | 1,237     | 1,299     | + 5.0%  | 14,129       | 14,300    | + 1.2%  |
| Average Sales Price*                     | \$378,345 | \$372,776 | - 1.5%  | \$372,914    | \$379,538 | + 1.8%  |
| Median Sales Price*                      | \$335,000 | \$331,730 | - 1.0%  | \$334,000    | \$339,000 | + 1.5%  |
| Percent of Original List Price Received* | 95.0%     | 95.1%     | + 0.1%  | 96.7%        | 95.8%     | - 0.9%  |
| Days on Market Until Sale                | 58        | 58        | 0.0%    | 47           | 59        | + 25.5% |
| Inventory of Homes for Sale              | 5,112     | 4,652     | - 9.0%  |              |           |         |
| Months Supply of Inventory               | 3.7       | 3.3       | - 25.0% |              |           |         |