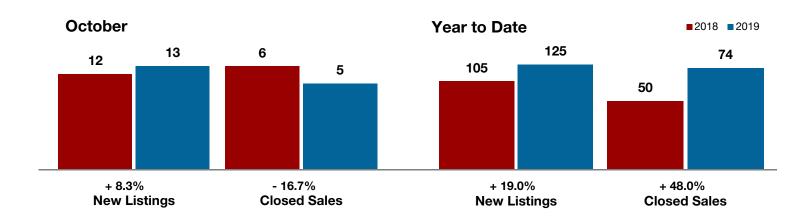

+ 52.4% - 11.8%

**October** 

- 14.8%

**Year to Date** 

**Cooke County** 

| Change in    | Change in    | Change in          |
|--------------|--------------|--------------------|
| New Listings | Closed Sales | Median Sales Price |

|                                          |           | GOLOGO.   |         |           | rour to Duto |         |  |
|------------------------------------------|-----------|-----------|---------|-----------|--------------|---------|--|
|                                          | 2018      | 2019      | +/-     | 2018      | 2019         | +/-     |  |
| New Listings                             | 42        | 64        | + 52.4% | 580       | 583          | + 0.5%  |  |
| Pending Sales                            | 31        | 33        | + 6.5%  | 379       | 374          | - 1.3%  |  |
| Closed Sales                             | 34        | 30        | - 11.8% | 366       | 359          | - 1.9%  |  |
| Average Sales Price*                     | \$304,104 | \$245,458 | - 19.3% | \$281,282 | \$271,986    | - 3.3%  |  |
| Median Sales Price*                      | \$226,500 | \$193,000 | - 14.8% | \$216,000 | \$209,900    | - 2.8%  |  |
| Percent of Original List Price Received* | 95.5%     | 94.2%     | - 1.4%  | 94.4%     | 94.3%        | - 0.1%  |  |
| Days on Market Until Sale                | 74        | 72        | - 2.7%  | 58        | 69           | + 19.0% |  |
| Inventory of Homes for Sale              | 176       | 201       | + 14.2% |           |              |         |  |
| Months Supply of Inventory               | 5.0       | 5.7       | + 20.0% |           |              |         |  |
|                                          |           |           |         | -         |              |         |  |

<sup>\*</sup> Does not include prices from any previous listing contracts or seller concessions. | Activity for one month can sometimes look extreme due to small sample size.

All MLS -**Cooke County** 