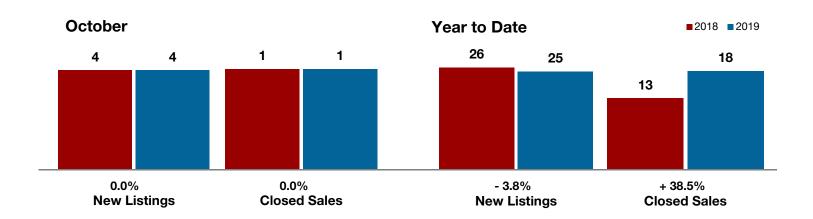

# **Clay County**

| - 100.0%  | 0.0%      | + 396.9%  |
|-----------|-----------|-----------|
| Chango in | Change in | Change in |

Change in Change in Change in

New Listings Closed Sales Median Sales Price

|                                          | October  |           |          | Year to Date |           |         |
|------------------------------------------|----------|-----------|----------|--------------|-----------|---------|
|                                          | 2018     | 2019      | +/-      | 2018         | 2019      | +/-     |
| New Listings                             | 3        | 0         | - 100.0% | 20           | 19        | - 5.0%  |
| Pending Sales                            | 1        | 0         | - 100.0% | 10           | 10        | 0.0%    |
| Closed Sales                             | 1        | 1         | 0.0%     | 7            | 9         | + 28.6% |
| Average Sales Price*                     | \$49,000 | \$243,500 | + 396.9% | \$338,143    | \$316,222 | - 6.5%  |
| Median Sales Price*                      | \$49,000 | \$243,500 | + 396.9% | \$188,500    | \$294,000 | + 56.0% |
| Percent of Original List Price Received* | 93.3%    | 87.3%     | - 6.4%   | 95.9%        | 92.5%     | - 3.5%  |
| Days on Market Until Sale                | 31       | 124       | + 300.0% | 97           | 65        | - 33.0% |
| Inventory of Homes for Sale              | 9        | 7         | - 22.2%  |              |           |         |
| Months Supply of Inventory               | 7.4      | 4.8       | - 28.6%  |              |           |         |