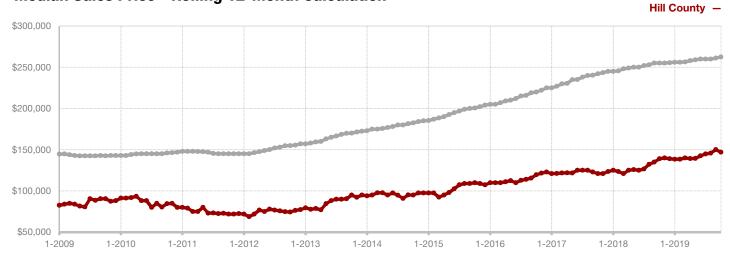

A RESEARCH TOOL PROVIDED BY NORTH TEXAS REAL ESTATE INFORMATION SYSTEMS, INC.

+ 1.0%

+ 2.9%

+ 10.3%

Change in New Listings

October

Change in Closed Sales

Change in Median Sales Price

Year to Date

### **Dallas County**

| Cotobol   |                                                                           |                                                                                                                                                                                                                                           | rear to Date                                                                                                                                                                                                                                                                                                                                                     |                                                                                                                                                                                                                                                                                                                                                                                                                                                                                                                                             |                                                                                                                                                                                                                                                                                                                                                                                                                                                                                                                                                                                                                                                                    |
|-----------|---------------------------------------------------------------------------|-------------------------------------------------------------------------------------------------------------------------------------------------------------------------------------------------------------------------------------------|------------------------------------------------------------------------------------------------------------------------------------------------------------------------------------------------------------------------------------------------------------------------------------------------------------------------------------------------------------------|---------------------------------------------------------------------------------------------------------------------------------------------------------------------------------------------------------------------------------------------------------------------------------------------------------------------------------------------------------------------------------------------------------------------------------------------------------------------------------------------------------------------------------------------|--------------------------------------------------------------------------------------------------------------------------------------------------------------------------------------------------------------------------------------------------------------------------------------------------------------------------------------------------------------------------------------------------------------------------------------------------------------------------------------------------------------------------------------------------------------------------------------------------------------------------------------------------------------------|
| 2018      | 2019                                                                      | +/-                                                                                                                                                                                                                                       | 2018                                                                                                                                                                                                                                                                                                                                                             | 2019                                                                                                                                                                                                                                                                                                                                                                                                                                                                                                                                        | +/-                                                                                                                                                                                                                                                                                                                                                                                                                                                                                                                                                                                                                                                                |
| 2,890     | 2,920                                                                     | + 1.0%                                                                                                                                                                                                                                    | 30,659                                                                                                                                                                                                                                                                                                                                                           | 32,484                                                                                                                                                                                                                                                                                                                                                                                                                                                                                                                                      | + 6.0%                                                                                                                                                                                                                                                                                                                                                                                                                                                                                                                                                                                                                                                             |
| 1,791     | 1,790                                                                     | - 0.1%                                                                                                                                                                                                                                    | 21,355                                                                                                                                                                                                                                                                                                                                                           | 21,831                                                                                                                                                                                                                                                                                                                                                                                                                                                                                                                                      | + 2.2%                                                                                                                                                                                                                                                                                                                                                                                                                                                                                                                                                                                                                                                             |
| 1,900     | 1,955                                                                     | + 2.9%                                                                                                                                                                                                                                    | 20,965                                                                                                                                                                                                                                                                                                                                                           | 21,083                                                                                                                                                                                                                                                                                                                                                                                                                                                                                                                                      | + 0.6%                                                                                                                                                                                                                                                                                                                                                                                                                                                                                                                                                                                                                                                             |
| \$318,903 | \$358,845                                                                 | + 12.5%                                                                                                                                                                                                                                   | \$352,344                                                                                                                                                                                                                                                                                                                                                        | \$354,746                                                                                                                                                                                                                                                                                                                                                                                                                                                                                                                                   | + 0.7%                                                                                                                                                                                                                                                                                                                                                                                                                                                                                                                                                                                                                                                             |
| \$222,000 | \$244,950                                                                 | + 10.3%                                                                                                                                                                                                                                   | \$240,000                                                                                                                                                                                                                                                                                                                                                        | \$247,000                                                                                                                                                                                                                                                                                                                                                                                                                                                                                                                                   | + 2.9%                                                                                                                                                                                                                                                                                                                                                                                                                                                                                                                                                                                                                                                             |
| 96.1%     | 94.9%                                                                     | - 1.2%                                                                                                                                                                                                                                    | 97.1%                                                                                                                                                                                                                                                                                                                                                            | 96.1%                                                                                                                                                                                                                                                                                                                                                                                                                                                                                                                                       | - 1.0%                                                                                                                                                                                                                                                                                                                                                                                                                                                                                                                                                                                                                                                             |
| 36        | 47                                                                        | + 30.6%                                                                                                                                                                                                                                   | 34                                                                                                                                                                                                                                                                                                                                                               | 42                                                                                                                                                                                                                                                                                                                                                                                                                                                                                                                                          | + 23.5%                                                                                                                                                                                                                                                                                                                                                                                                                                                                                                                                                                                                                                                            |
| 6,743     | 6,970                                                                     | + 3.4%                                                                                                                                                                                                                                    |                                                                                                                                                                                                                                                                                                                                                                  |                                                                                                                                                                                                                                                                                                                                                                                                                                                                                                                                             |                                                                                                                                                                                                                                                                                                                                                                                                                                                                                                                                                                                                                                                                    |
| 3.3       | 3.4                                                                       | 0.0%                                                                                                                                                                                                                                      |                                                                                                                                                                                                                                                                                                                                                                  |                                                                                                                                                                                                                                                                                                                                                                                                                                                                                                                                             |                                                                                                                                                                                                                                                                                                                                                                                                                                                                                                                                                                                                                                                                    |
|           | 2,890<br>1,791<br>1,900<br>\$318,903<br>\$222,000<br>96.1%<br>36<br>6,743 | 2018       2019         2,890       2,920         1,791       1,790         1,900       1,955         \$318,903       \$358,845         \$222,000       \$244,950         96.1%       94.9%         36       47         6,743       6,970 | 2018       2019       + / -         2,890       2,920       + 1.0%         1,791       1,790       - 0.1%         1,900       1,955       + 2.9%         \$318,903       \$358,845       + 12.5%         \$222,000       \$244,950       + 10.3%         96.1%       94.9%       - 1.2%         36       47       + 30.6%         6,743       6,970       + 3.4% | 2018         2019         + / -         2018           2,890         2,920         + 1.0%         30,659           1,791         1,790         - 0.1%         21,355           1,900         1,955         + 2.9%         20,965           \$318,903         \$358,845         + 12.5%         \$352,344           \$222,000         \$244,950         + 10.3%         \$240,000           96.1%         94.9%         - 1.2%         97.1%           36         47         + 30.6%         34           6,743         6,970         + 3.4% | 2018         2019         + / -         2018         2019           2,890         2,920         + 1.0%         30,659         32,484           1,791         1,790         - 0.1%         21,355         21,831           1,900         1,955         + 2.9%         20,965         21,083           \$318,903         \$358,845         + 12.5%         \$352,344         \$354,746           \$222,000         \$244,950         + 10.3%         \$240,000         \$247,000           96.1%         94.9%         - 1.2%         97.1%         96.1%           36         47         + 30.6%         34         42           6,743         6,970         + 3.4% |