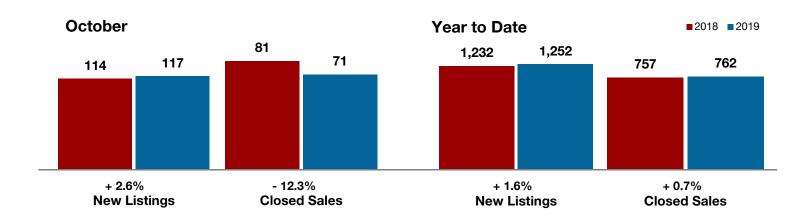

A RESEARCH TOOL PROVIDED BY NORTH TEXAS REAL ESTATE INFORMATION SYSTEMS, INC.

+ 1.0%

+ 2.9%

+ 10.3%

Change in New Listings

October

Change in Closed Sales

Change in Median Sales Price

Year to Date

### **Dallas County**

| Cotobol   |                                                                           |                                                                                                                                                                                                                                           | rear to Date                                                                                                                                                                                                                                                                                                                                                     |                                                                                                                                                                                                                                                                                                                                                                                                                                                                                                                                             |                                                                                                                                                                                                                                                                                                                                                                                                                                                                                                                                                                                                                                                                    |
|-----------|---------------------------------------------------------------------------|-------------------------------------------------------------------------------------------------------------------------------------------------------------------------------------------------------------------------------------------|------------------------------------------------------------------------------------------------------------------------------------------------------------------------------------------------------------------------------------------------------------------------------------------------------------------------------------------------------------------|---------------------------------------------------------------------------------------------------------------------------------------------------------------------------------------------------------------------------------------------------------------------------------------------------------------------------------------------------------------------------------------------------------------------------------------------------------------------------------------------------------------------------------------------|--------------------------------------------------------------------------------------------------------------------------------------------------------------------------------------------------------------------------------------------------------------------------------------------------------------------------------------------------------------------------------------------------------------------------------------------------------------------------------------------------------------------------------------------------------------------------------------------------------------------------------------------------------------------|
| 2018      | 2019                                                                      | +/-                                                                                                                                                                                                                                       | 2018                                                                                                                                                                                                                                                                                                                                                             | 2019                                                                                                                                                                                                                                                                                                                                                                                                                                                                                                                                        | +/-                                                                                                                                                                                                                                                                                                                                                                                                                                                                                                                                                                                                                                                                |
| 2,890     | 2,920                                                                     | + 1.0%                                                                                                                                                                                                                                    | 30,659                                                                                                                                                                                                                                                                                                                                                           | 32,484                                                                                                                                                                                                                                                                                                                                                                                                                                                                                                                                      | + 6.0%                                                                                                                                                                                                                                                                                                                                                                                                                                                                                                                                                                                                                                                             |
| 1,791     | 1,790                                                                     | - 0.1%                                                                                                                                                                                                                                    | 21,355                                                                                                                                                                                                                                                                                                                                                           | 21,831                                                                                                                                                                                                                                                                                                                                                                                                                                                                                                                                      | + 2.2%                                                                                                                                                                                                                                                                                                                                                                                                                                                                                                                                                                                                                                                             |
| 1,900     | 1,955                                                                     | + 2.9%                                                                                                                                                                                                                                    | 20,965                                                                                                                                                                                                                                                                                                                                                           | 21,083                                                                                                                                                                                                                                                                                                                                                                                                                                                                                                                                      | + 0.6%                                                                                                                                                                                                                                                                                                                                                                                                                                                                                                                                                                                                                                                             |
| \$318,903 | \$358,845                                                                 | + 12.5%                                                                                                                                                                                                                                   | \$352,344                                                                                                                                                                                                                                                                                                                                                        | \$354,746                                                                                                                                                                                                                                                                                                                                                                                                                                                                                                                                   | + 0.7%                                                                                                                                                                                                                                                                                                                                                                                                                                                                                                                                                                                                                                                             |
| \$222,000 | \$244,950                                                                 | + 10.3%                                                                                                                                                                                                                                   | \$240,000                                                                                                                                                                                                                                                                                                                                                        | \$247,000                                                                                                                                                                                                                                                                                                                                                                                                                                                                                                                                   | + 2.9%                                                                                                                                                                                                                                                                                                                                                                                                                                                                                                                                                                                                                                                             |
| 96.1%     | 94.9%                                                                     | - 1.2%                                                                                                                                                                                                                                    | 97.1%                                                                                                                                                                                                                                                                                                                                                            | 96.1%                                                                                                                                                                                                                                                                                                                                                                                                                                                                                                                                       | - 1.0%                                                                                                                                                                                                                                                                                                                                                                                                                                                                                                                                                                                                                                                             |
| 36        | 47                                                                        | + 30.6%                                                                                                                                                                                                                                   | 34                                                                                                                                                                                                                                                                                                                                                               | 42                                                                                                                                                                                                                                                                                                                                                                                                                                                                                                                                          | + 23.5%                                                                                                                                                                                                                                                                                                                                                                                                                                                                                                                                                                                                                                                            |
| 6,743     | 6,970                                                                     | + 3.4%                                                                                                                                                                                                                                    |                                                                                                                                                                                                                                                                                                                                                                  |                                                                                                                                                                                                                                                                                                                                                                                                                                                                                                                                             |                                                                                                                                                                                                                                                                                                                                                                                                                                                                                                                                                                                                                                                                    |
| 3.3       | 3.4                                                                       | 0.0%                                                                                                                                                                                                                                      |                                                                                                                                                                                                                                                                                                                                                                  |                                                                                                                                                                                                                                                                                                                                                                                                                                                                                                                                             |                                                                                                                                                                                                                                                                                                                                                                                                                                                                                                                                                                                                                                                                    |
|           | 2,890<br>1,791<br>1,900<br>\$318,903<br>\$222,000<br>96.1%<br>36<br>6,743 | 2018       2019         2,890       2,920         1,791       1,790         1,900       1,955         \$318,903       \$358,845         \$222,000       \$244,950         96.1%       94.9%         36       47         6,743       6,970 | 2018       2019       + / -         2,890       2,920       + 1.0%         1,791       1,790       - 0.1%         1,900       1,955       + 2.9%         \$318,903       \$358,845       + 12.5%         \$222,000       \$244,950       + 10.3%         96.1%       94.9%       - 1.2%         36       47       + 30.6%         6,743       6,970       + 3.4% | 2018         2019         + / -         2018           2,890         2,920         + 1.0%         30,659           1,791         1,790         - 0.1%         21,355           1,900         1,955         + 2.9%         20,965           \$318,903         \$358,845         + 12.5%         \$352,344           \$222,000         \$244,950         + 10.3%         \$240,000           96.1%         94.9%         - 1.2%         97.1%           36         47         + 30.6%         34           6,743         6,970         + 3.4% | 2018         2019         + / -         2018         2019           2,890         2,920         + 1.0%         30,659         32,484           1,791         1,790         - 0.1%         21,355         21,831           1,900         1,955         + 2.9%         20,965         21,083           \$318,903         \$358,845         + 12.5%         \$352,344         \$354,746           \$222,000         \$244,950         + 10.3%         \$240,000         \$247,000           96.1%         94.9%         - 1.2%         97.1%         96.1%           36         47         + 30.6%         34         42           6,743         6,970         + 3.4% |