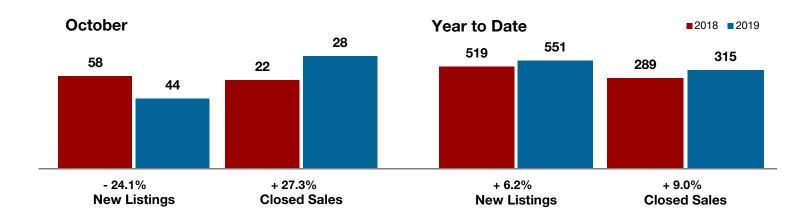

+ 52.4% - 11.8%

**October** 

- 14.8%

**Year to Date** 

**Cooke County** 

| Change in    | Change in    | Change in          |
|--------------|--------------|--------------------|
| New Listings | Closed Sales | Median Sales Price |

|                                          |           | GOLOGO.   |         |           | rour to Duto |         |  |
|------------------------------------------|-----------|-----------|---------|-----------|--------------|---------|--|
|                                          | 2018      | 2019      | +/-     | 2018      | 2019         | +/-     |  |
| New Listings                             | 42        | 64        | + 52.4% | 580       | 583          | + 0.5%  |  |
| Pending Sales                            | 31        | 33        | + 6.5%  | 379       | 374          | - 1.3%  |  |
| Closed Sales                             | 34        | 30        | - 11.8% | 366       | 359          | - 1.9%  |  |
| Average Sales Price*                     | \$304,104 | \$245,458 | - 19.3% | \$281,282 | \$271,986    | - 3.3%  |  |
| Median Sales Price*                      | \$226,500 | \$193,000 | - 14.8% | \$216,000 | \$209,900    | - 2.8%  |  |
| Percent of Original List Price Received* | 95.5%     | 94.2%     | - 1.4%  | 94.4%     | 94.3%        | - 0.1%  |  |
| Days on Market Until Sale                | 74        | 72        | - 2.7%  | 58        | 69           | + 19.0% |  |
| Inventory of Homes for Sale              | 176       | 201       | + 14.2% |           |              |         |  |
| Months Supply of Inventory               | 5.0       | 5.7       | + 20.0% |           |              |         |  |
|                                          |           |           |         | -         |              |         |  |