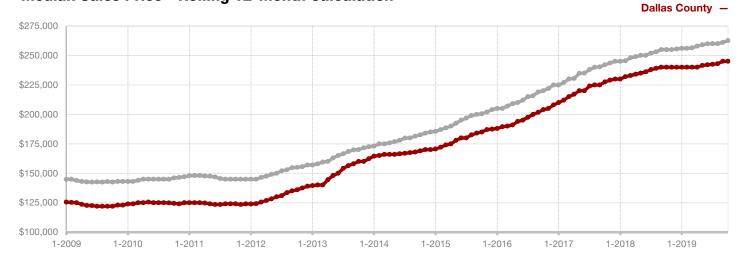

A RESEARCH TOOL PROVIDED BY NORTH TEXAS REAL ESTATE INFORMATION SYSTEMS, INC.

+ 1.0%

+ 2.9%

+ 10.3%

Change in New Listings

October

Change in Closed Sales

Change in Median Sales Price

Year to Date

### **Dallas County**

| Cotobol   |                                                                           |                                                                                                                                                                                                                                           | rear to Date                                                                                                                                                                                                                                                                                                                                                     |                                                                                                                                                                                                                                                                                                                                                                                                                                                                                                                                             |                                                                                                                                                                                                                                                                                                                                                                                                                                                                                                                                                                                                                                                                    |
|-----------|---------------------------------------------------------------------------|-------------------------------------------------------------------------------------------------------------------------------------------------------------------------------------------------------------------------------------------|------------------------------------------------------------------------------------------------------------------------------------------------------------------------------------------------------------------------------------------------------------------------------------------------------------------------------------------------------------------|---------------------------------------------------------------------------------------------------------------------------------------------------------------------------------------------------------------------------------------------------------------------------------------------------------------------------------------------------------------------------------------------------------------------------------------------------------------------------------------------------------------------------------------------|--------------------------------------------------------------------------------------------------------------------------------------------------------------------------------------------------------------------------------------------------------------------------------------------------------------------------------------------------------------------------------------------------------------------------------------------------------------------------------------------------------------------------------------------------------------------------------------------------------------------------------------------------------------------|
| 2018      | 2019                                                                      | +/-                                                                                                                                                                                                                                       | 2018                                                                                                                                                                                                                                                                                                                                                             | 2019                                                                                                                                                                                                                                                                                                                                                                                                                                                                                                                                        | +/-                                                                                                                                                                                                                                                                                                                                                                                                                                                                                                                                                                                                                                                                |
| 2,890     | 2,920                                                                     | + 1.0%                                                                                                                                                                                                                                    | 30,659                                                                                                                                                                                                                                                                                                                                                           | 32,484                                                                                                                                                                                                                                                                                                                                                                                                                                                                                                                                      | + 6.0%                                                                                                                                                                                                                                                                                                                                                                                                                                                                                                                                                                                                                                                             |
| 1,791     | 1,790                                                                     | - 0.1%                                                                                                                                                                                                                                    | 21,355                                                                                                                                                                                                                                                                                                                                                           | 21,831                                                                                                                                                                                                                                                                                                                                                                                                                                                                                                                                      | + 2.2%                                                                                                                                                                                                                                                                                                                                                                                                                                                                                                                                                                                                                                                             |
| 1,900     | 1,955                                                                     | + 2.9%                                                                                                                                                                                                                                    | 20,965                                                                                                                                                                                                                                                                                                                                                           | 21,083                                                                                                                                                                                                                                                                                                                                                                                                                                                                                                                                      | + 0.6%                                                                                                                                                                                                                                                                                                                                                                                                                                                                                                                                                                                                                                                             |
| \$318,903 | \$358,845                                                                 | + 12.5%                                                                                                                                                                                                                                   | \$352,344                                                                                                                                                                                                                                                                                                                                                        | \$354,746                                                                                                                                                                                                                                                                                                                                                                                                                                                                                                                                   | + 0.7%                                                                                                                                                                                                                                                                                                                                                                                                                                                                                                                                                                                                                                                             |
| \$222,000 | \$244,950                                                                 | + 10.3%                                                                                                                                                                                                                                   | \$240,000                                                                                                                                                                                                                                                                                                                                                        | \$247,000                                                                                                                                                                                                                                                                                                                                                                                                                                                                                                                                   | + 2.9%                                                                                                                                                                                                                                                                                                                                                                                                                                                                                                                                                                                                                                                             |
| 96.1%     | 94.9%                                                                     | - 1.2%                                                                                                                                                                                                                                    | 97.1%                                                                                                                                                                                                                                                                                                                                                            | 96.1%                                                                                                                                                                                                                                                                                                                                                                                                                                                                                                                                       | - 1.0%                                                                                                                                                                                                                                                                                                                                                                                                                                                                                                                                                                                                                                                             |
| 36        | 47                                                                        | + 30.6%                                                                                                                                                                                                                                   | 34                                                                                                                                                                                                                                                                                                                                                               | 42                                                                                                                                                                                                                                                                                                                                                                                                                                                                                                                                          | + 23.5%                                                                                                                                                                                                                                                                                                                                                                                                                                                                                                                                                                                                                                                            |
| 6,743     | 6,970                                                                     | + 3.4%                                                                                                                                                                                                                                    |                                                                                                                                                                                                                                                                                                                                                                  |                                                                                                                                                                                                                                                                                                                                                                                                                                                                                                                                             |                                                                                                                                                                                                                                                                                                                                                                                                                                                                                                                                                                                                                                                                    |
| 3.3       | 3.4                                                                       | 0.0%                                                                                                                                                                                                                                      |                                                                                                                                                                                                                                                                                                                                                                  |                                                                                                                                                                                                                                                                                                                                                                                                                                                                                                                                             |                                                                                                                                                                                                                                                                                                                                                                                                                                                                                                                                                                                                                                                                    |
|           | 2,890<br>1,791<br>1,900<br>\$318,903<br>\$222,000<br>96.1%<br>36<br>6,743 | 2018       2019         2,890       2,920         1,791       1,790         1,900       1,955         \$318,903       \$358,845         \$222,000       \$244,950         96.1%       94.9%         36       47         6,743       6,970 | 2018       2019       + / -         2,890       2,920       + 1.0%         1,791       1,790       - 0.1%         1,900       1,955       + 2.9%         \$318,903       \$358,845       + 12.5%         \$222,000       \$244,950       + 10.3%         96.1%       94.9%       - 1.2%         36       47       + 30.6%         6,743       6,970       + 3.4% | 2018         2019         + / -         2018           2,890         2,920         + 1.0%         30,659           1,791         1,790         - 0.1%         21,355           1,900         1,955         + 2.9%         20,965           \$318,903         \$358,845         + 12.5%         \$352,344           \$222,000         \$244,950         + 10.3%         \$240,000           96.1%         94.9%         - 1.2%         97.1%           36         47         + 30.6%         34           6,743         6,970         + 3.4% | 2018         2019         + / -         2018         2019           2,890         2,920         + 1.0%         30,659         32,484           1,791         1,790         - 0.1%         21,355         21,831           1,900         1,955         + 2.9%         20,965         21,083           \$318,903         \$358,845         + 12.5%         \$352,344         \$354,746           \$222,000         \$244,950         + 10.3%         \$240,000         \$247,000           96.1%         94.9%         - 1.2%         97.1%         96.1%           36         47         + 30.6%         34         42           6,743         6,970         + 3.4% |