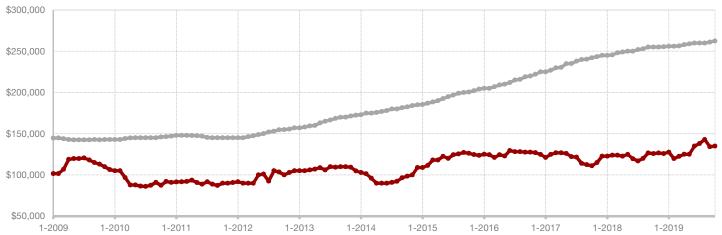

# **Clay County**

| - 100.0%  | 0.0%      | + 396.9%  |
|-----------|-----------|-----------|
| Chango in | Change in | Change in |

Change in Change in Change in

New Listings Closed Sales Median Sales Price

|                                          | October  |           |          | Year to Date |           |         |
|------------------------------------------|----------|-----------|----------|--------------|-----------|---------|
|                                          | 2018     | 2019      | +/-      | 2018         | 2019      | +/-     |
| New Listings                             | 3        | 0         | - 100.0% | 20           | 19        | - 5.0%  |
| Pending Sales                            | 1        | 0         | - 100.0% | 10           | 10        | 0.0%    |
| Closed Sales                             | 1        | 1         | 0.0%     | 7            | 9         | + 28.6% |
| Average Sales Price*                     | \$49,000 | \$243,500 | + 396.9% | \$338,143    | \$316,222 | - 6.5%  |
| Median Sales Price*                      | \$49,000 | \$243,500 | + 396.9% | \$188,500    | \$294,000 | + 56.0% |
| Percent of Original List Price Received* | 93.3%    | 87.3%     | - 6.4%   | 95.9%        | 92.5%     | - 3.5%  |
| Days on Market Until Sale                | 31       | 124       | + 300.0% | 97           | 65        | - 33.0% |
| Inventory of Homes for Sale              | 9        | 7         | - 22.2%  |              |           |         |
| Months Supply of Inventory               | 7.4      | 4.8       | - 28.6%  |              |           |         |

Ootobor

<sup>\*</sup> Does not include prices from any previous listing contracts or seller concessions. | Activity for one month can sometimes look extreme due to small sample size.

A RESEARCH TOOL PROVIDED BY NORTH TEXAS REAL ESTATE INFORMATION SYSTEMS, INC.