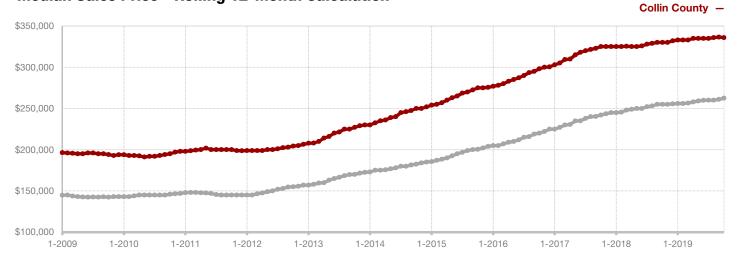

+ 5.0%

- 1.0%

Change in New Listings

+ 1.6%

Change in Closed Sales

Change in Median Sales Price

# **Collin County**

|                                          | October   |           |         | Year to Date |           |         |
|------------------------------------------|-----------|-----------|---------|--------------|-----------|---------|
|                                          | 2018      | 2019      | +/-     | 2018         | 2019      | +/-     |
| New Listings                             | 1,692     | 1,719     | + 1.6%  | 20,913       | 20,643    | - 1.3%  |
| Pending Sales                            | 1,191     | 1,077     | - 9.6%  | 14,430       | 14,682    | + 1.7%  |
| Closed Sales                             | 1,237     | 1,299     | + 5.0%  | 14,129       | 14,300    | + 1.2%  |
| Average Sales Price*                     | \$378,345 | \$372,776 | - 1.5%  | \$372,914    | \$379,538 | + 1.8%  |
| Median Sales Price*                      | \$335,000 | \$331,730 | - 1.0%  | \$334,000    | \$339,000 | + 1.5%  |
| Percent of Original List Price Received* | 95.0%     | 95.1%     | + 0.1%  | 96.7%        | 95.8%     | - 0.9%  |
| Days on Market Until Sale                | 58        | 58        | 0.0%    | 47           | 59        | + 25.5% |
| Inventory of Homes for Sale              | 5,112     | 4,652     | - 9.0%  |              |           |         |
| Months Supply of Inventory               | 3.7       | 3.3       | - 25.0% |              |           |         |

<sup>\*</sup> Does not include prices from any previous listing contracts or seller concessions. | Activity for one month can sometimes look extreme due to small sample size.

A RESEARCH TOOL PROVIDED BY NORTH TEXAS REAL ESTATE INFORMATION SYSTEMS, INC.