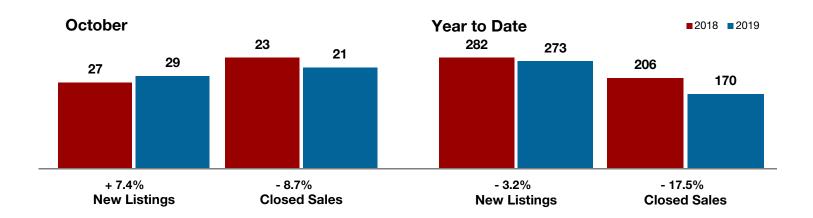

**Limestone County** 

Montague County

Navarro County

**Nolan County** 

Palo Pinto County

**Parker County** 

**Rains County** 

Rockwall County