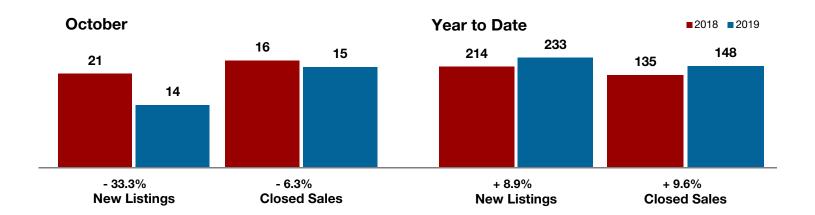

Comanche County

**Cooke County** 

**Dallas County** 

Delta County

**Denton County** 

**Eastland County** 

Ellis County

Erath County

<sup>\*</sup> Does not include prices from any previous listing contracts or seller concessions. | Activity for one month can sometimes look extreme due to small sample size.

All MLS -

Comanche County -