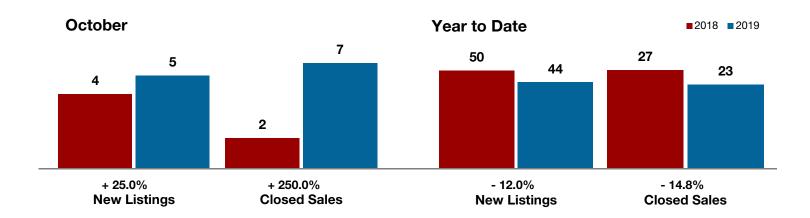

### **Bosque County**

| Ootobei   |                                                         |                                                                                                                                                                                   | real to bate                                                                                                                                                                                                                                                                              |                                                                                                                                                                                                                                                                                                                                                                                                                                                                                                                 |                                                                                                                                                                                                                                                                                                                                                                                                                                                                                                                                                                                                                               |
|-----------|---------------------------------------------------------|-----------------------------------------------------------------------------------------------------------------------------------------------------------------------------------|-------------------------------------------------------------------------------------------------------------------------------------------------------------------------------------------------------------------------------------------------------------------------------------------|-----------------------------------------------------------------------------------------------------------------------------------------------------------------------------------------------------------------------------------------------------------------------------------------------------------------------------------------------------------------------------------------------------------------------------------------------------------------------------------------------------------------|-------------------------------------------------------------------------------------------------------------------------------------------------------------------------------------------------------------------------------------------------------------------------------------------------------------------------------------------------------------------------------------------------------------------------------------------------------------------------------------------------------------------------------------------------------------------------------------------------------------------------------|
| 2018      | 2019                                                    | +/-                                                                                                                                                                               | 2018                                                                                                                                                                                                                                                                                      | 2019                                                                                                                                                                                                                                                                                                                                                                                                                                                                                                            | +/-                                                                                                                                                                                                                                                                                                                                                                                                                                                                                                                                                                                                                           |
| 29        | 25                                                      | - 13.8%                                                                                                                                                                           | 230                                                                                                                                                                                                                                                                                       | 201                                                                                                                                                                                                                                                                                                                                                                                                                                                                                                             | - 12.6%                                                                                                                                                                                                                                                                                                                                                                                                                                                                                                                                                                                                                       |
| 5         | 13                                                      | + 160.0%                                                                                                                                                                          | 124                                                                                                                                                                                                                                                                                       | 145                                                                                                                                                                                                                                                                                                                                                                                                                                                                                                             | + 16.9%                                                                                                                                                                                                                                                                                                                                                                                                                                                                                                                                                                                                                       |
| 11        | 10                                                      | - 9.1%                                                                                                                                                                            | 120                                                                                                                                                                                                                                                                                       | 133                                                                                                                                                                                                                                                                                                                                                                                                                                                                                                             | + 10.8%                                                                                                                                                                                                                                                                                                                                                                                                                                                                                                                                                                                                                       |
| \$238,873 | \$168,300                                               | - 29.5%                                                                                                                                                                           | \$244,760                                                                                                                                                                                                                                                                                 | \$168,605                                                                                                                                                                                                                                                                                                                                                                                                                                                                                                       | - 31.1%                                                                                                                                                                                                                                                                                                                                                                                                                                                                                                                                                                                                                       |
| \$178,500 | \$122,450                                               | - 31.4%                                                                                                                                                                           | \$146,000                                                                                                                                                                                                                                                                                 | \$125,000                                                                                                                                                                                                                                                                                                                                                                                                                                                                                                       | - 14.4%                                                                                                                                                                                                                                                                                                                                                                                                                                                                                                                                                                                                                       |
| 86.8%     | 92.1%                                                   | + 6.1%                                                                                                                                                                            | 90.0%                                                                                                                                                                                                                                                                                     | 90.6%                                                                                                                                                                                                                                                                                                                                                                                                                                                                                                           | + 0.7%                                                                                                                                                                                                                                                                                                                                                                                                                                                                                                                                                                                                                        |
| 110       | 102                                                     | - 7.3%                                                                                                                                                                            | 91                                                                                                                                                                                                                                                                                        | 95                                                                                                                                                                                                                                                                                                                                                                                                                                                                                                              | + 4.4%                                                                                                                                                                                                                                                                                                                                                                                                                                                                                                                                                                                                                        |
| 107       | 82                                                      | - 23.4%                                                                                                                                                                           |                                                                                                                                                                                                                                                                                           |                                                                                                                                                                                                                                                                                                                                                                                                                                                                                                                 |                                                                                                                                                                                                                                                                                                                                                                                                                                                                                                                                                                                                                               |
| 9.3       | 6.1                                                     | - 33.3%                                                                                                                                                                           |                                                                                                                                                                                                                                                                                           |                                                                                                                                                                                                                                                                                                                                                                                                                                                                                                                 |                                                                                                                                                                                                                                                                                                                                                                                                                                                                                                                                                                                                                               |
|           | 29<br>5<br>11<br>\$238,873<br>\$178,500<br>86.8%<br>110 | 2018     2019       29     25       5     13       11     10       \$238,873     \$168,300       \$178,500     \$122,450       86.8%     92.1%       110     102       107     82 | 2018     2019     + / -       29     25     - 13.8%       5     13     + 160.0%       11     10     - 9.1%       \$238,873     \$168,300     - 29.5%       \$178,500     \$122,450     - 31.4%       86.8%     92.1%     + 6.1%       110     102     - 7.3%       107     82     - 23.4% | 2018         2019         + / -         2018           29         25         - 13.8%         230           5         13         + 160.0%         124           11         10         - 9.1%         120           \$238,873         \$168,300         - 29.5%         \$244,760           \$178,500         \$122,450         - 31.4%         \$146,000           86.8%         92.1%         + 6.1%         90.0%           110         102         - 7.3%         91           107         82         - 23.4% | 2018         2019         + / -         2018         2019           29         25         - 13.8%         230         201           5         13         + 160.0%         124         145           11         10         - 9.1%         120         133           \$238,873         \$168,300         - 29.5%         \$244,760         \$168,605           \$178,500         \$122,450         - 31.4%         \$146,000         \$125,000           86.8%         92.1%         + 6.1%         90.0%         90.6%           110         102         - 7.3%         91         95           107         82         - 23.4% |

<sup>\*</sup> Does not include prices from any previous listing contracts or seller concessions. | Activity for one month can sometimes look extreme due to small sample size.

1-2011

1-2012

1-2010

1-2009

All MLS -

Bosque County -

1-2019

1-2018

1-2014

1-2015

1-2013

1-2017

1-2016