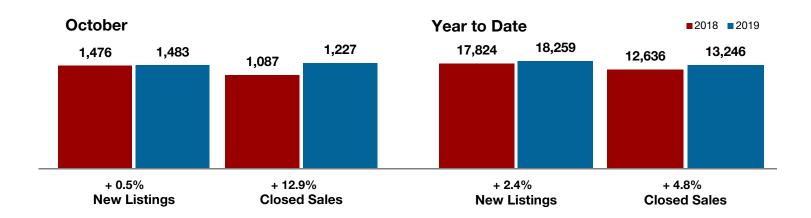

Change in New Listings

October

Change in Closed Sales

Change in Median Sales Price

Year to Date