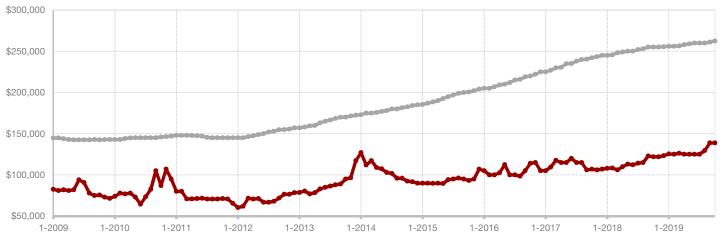

**Limestone County** 

Montague County

Navarro County

**Nolan County** 

Palo Pinto County

**Parker County** 

**Rains County** 

Rockwall County