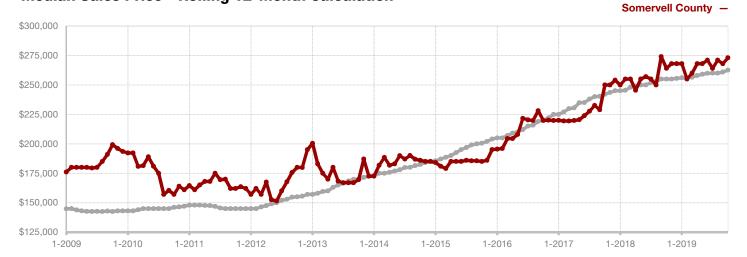

| \$297,257    | \$343,804 | + 15.7% |
| Median Sales Price*                      | \$290,000 | \$356,500 | + 22.9% | \$268,000    | \$275,125 | + 2.7%  |
| Percent of Original List Price Received* | 95.2%     | 97.5%     | + 2.4%  | 93.5%        | 94.2%     | + 0.7%  |
| Days on Market Until Sale                | 73        | 76        | + 4.1%  | 65           | 74        | + 13.8% |
| Inventory of Homes for Sale              | 43        | 30        | - 30.2% |              |           |         |
| Months Supply of Inventory               | 4.7       | 4.0       | - 20.0% |              |           |         |

<sup>\*</sup> Does not include prices from any previous listing contracts or seller concessions. | Activity for one month can sometimes look extreme due to small sample size.







A RESEARCH TOOL PROVIDED BY NORTH TEXAS REAL ESTATE INFORMATION SYSTEMS, INC.



### Chang

- 62.5%

+ 57.4%

Change in **New Listings** 

- 36.4%

October

Change in Closed Sales

Change in Median Sales Price

Year to Date

### **Stephens County**

| October   |                                                             |                                                                                                                                                                            | i cai to bate                                                                                                                                                                                                                                                                       |