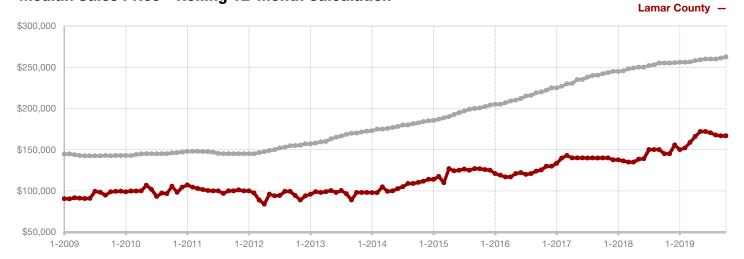

### **Bosque County**

| Ootobei   |                                                         |                                                                                                                                                                                   | real to bate                                                                                                                                                                                                                                                                              |                                                                                                                                                                                                                                                                                                                                                                                                                                                                                                                 |                                                                                                                                                                                                                                                                                                                                                                                                                                                                                                                                                                                                                               |
|-----------|---------------------------------------------------------|-----------------------------------------------------------------------------------------------------------------------------------------------------------------------------------|-------------------------------------------------------------------------------------------------------------------------------------------------------------------------------------------------------------------------------------------------------------------------------------------|-----------------------------------------------------------------------------------------------------------------------------------------------------------------------------------------------------------------------------------------------------------------------------------------------------------------------------------------------------------------------------------------------------------------------------------------------------------------------------------------------------------------|-------------------------------------------------------------------------------------------------------------------------------------------------------------------------------------------------------------------------------------------------------------------------------------------------------------------------------------------------------------------------------------------------------------------------------------------------------------------------------------------------------------------------------------------------------------------------------------------------------------------------------|
| 2018      | 2019                                                    | +/-                                                                                                                                                                               | 2018                                                                                                                                                                                                                                                                                      | 2019                                                                                                                                                                                                                                                                                                                                                                                                                                                                                                            | +/-                                                                                                                                                                                                                                                                                                                                                                                                                                                                                                                                                                                                                           |
| 29        | 25                                                      | - 13.8%                                                                                                                                                                           | 230                                                                                                                                                                                                                                                                                       | 201                                                                                                                                                                                                                                                                                                                                                                                                                                                                                                             | - 12.6%                                                                                                                                                                                                                                                                                                                                                                                                                                                                                                                                                                                                                       |
| 5         | 13                                                      | + 160.0%                                                                                                                                                                          | 124                                                                                                                                                                                                                                                                                       | 145                                                                                                                                                                                                                                                                                                                                                                                                                                                                                                             | + 16.9%                                                                                                                                                                                                                                                                                                                                                                                                                                                                                                                                                                                                                       |
| 11        | 10                                                      | - 9.1%                                                                                                                                                                            | 120                                                                                                                                                                                                                                                                                       | 133                                                                                                                                                                                                                                                                                                                                                                                                                                                                                                             | + 10.8%                                                                                                                                                                                                                                                                                                                                                                                                                                                                                                                                                                                                                       |
| \$238,873 | \$168,300                                               | - 29.5%                                                                                                                                                                           | \$244,760                                                                                                                                                                                                                                                                                 | \$168,605                                                                                                                                                                                                                                                                                                                                                                                                                                                                                                       | - 31.1%                                                                                                                                                                                                                                                                                                                                                                                                                                                                                                                                                                                                                       |
| \$178,500 | \$122,450                                               | - 31.4%                                                                                                                                                                           | \$146,000                                                                                                                                                                                                                                                                                 | \$125,000                                                                                                                                                                                                                                                                                                                                                                                                                                                                                                       | - 14.4%                                                                                                                                                                                                                                                                                                                                                                                                                                                                                                                                                                                                                       |
| 86.8%     | 92.1%                                                   | + 6.1%                                                                                                                                                                            | 90.0%                                                                                                                                                                                                                                                                                     | 90.6%                                                                                                                                                                                                                                                                                                                                                                                                                                                                                                           | + 0.7%                                                                                                                                                                                                                                                                                                                                                                                                                                                                                                                                                                                                                        |
| 110       | 102                                                     | - 7.3%                                                                                                                                                                            | 91                                                                                                                                                                                                                                                                                        | 95                                                                                                                                                                                                                                                                                                                                                                                                                                                                                                              | + 4.4%                                                                                                                                                                                                                                                                                                                                                                                                                                                                                                                                                                                                                        |
| 107       | 82                                                      | - 23.4%                                                                                                                                                                           |                                                                                                                                                                                                                                                                                           |                                                                                                                                                                                                                                                                                                                                                                                                                                                                                                                 |                                                                                                                                                                                                                                                                                                                                                                                                                                                                                                                                                                                                                               |
| 9.3       | 6.1                                                     | - 33.3%                                                                                                                                                                           |                                                                                                                                                                                                                                                                                           |                                                                                                                                                                                                                                                                                                                                                                                                                                                                                                                 |                                                                                                                                                                                                                                                                                                                                                                                                                                                                                                                                                                                                                               |
|           | 29<br>5<br>11<br>\$238,873<br>\$178,500<br>86.8%<br>110 | 2018     2019       29     25       5     13       11     10       \$238,873     \$168,300       \$178,500     \$122,450       86.8%     92.1%       110     102       107     82 | 2018     2019     + / -       29     25     - 13.8%       5     13     + 160.0%       11     10     - 9.1%       \$238,873     \$168,300     - 29.5%       \$178,500     \$122,450     - 31.4%       86.8%     92.1%     + 6.1%       110     102     - 7.3%       107     82     - 23.4% | 2018         2019         + / -         2018           29         25         - 13.8%         230           5         13         + 160.0%         124           11         10         - 9.1%         120           \$238,873         \$168,300         - 29.5%         \$244,760           \$178,500         \$122,450         - 31.4%         \$146,000           86.8%         92.1%         + 6.1%         90.0%           110         102         - 7.3%         91           107         82         - 23.4% | 2018         2019         + / -         2018         2019           29         25         - 13.8%         230         201           5         13         + 160.0%         124         145           11         10         - 9.1%         120         133           \$238,873         \$168,300         - 29.5%         \$244,760         \$168,605           \$178,500         \$122,450         - 31.4%         \$146,000         \$125,000           86.8%         92.1%         + 6.1%         90.0%         90.6%           110         102         - 7.3%         91         95           107         82         - 23.4% |

<sup>\*</sup> Does not include prices from any previous listing contracts or seller concessions. | Activity for one month can sometimes look extreme due to small sample size.

1-2011

1-2012

1-2010

1-2009

All MLS -

Bosque County -

1-2019

1-2018

1-2014

1-2015

1-2013

1-2017

1-2016