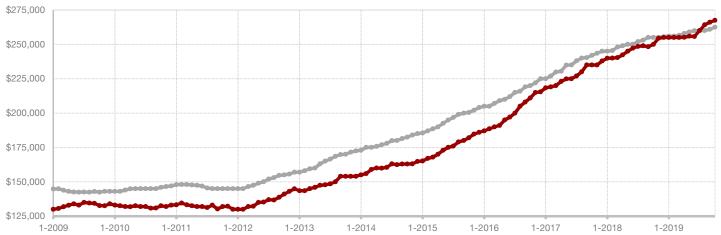

Comanche County

**Cooke County** 

**Dallas County** 

Delta County

**Denton County** 

**Eastland County** 

Ellis County

Erath County