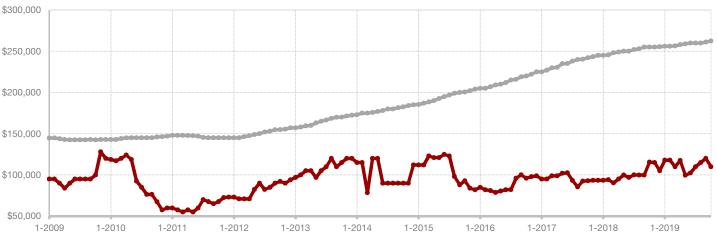

+ 52.4% - 11.8%

**October** 

- 14.8%

**Year to Date** 

**Cooke County** 

| Change in    | Change in    | Change in          |
|--------------|--------------|--------------------|
| New Listings | Closed Sales | Median Sales Price |

|                                          |           | GOLOGO.   |         |           | rour to Duto |         |  |
|------------------------------------------|-----------|-----------|---------|-----------|--------------|---------|--|
|                                          | 2018      | 2019      | +/-     | 2018      | 2019         | +/-     |  |
| New Listings                             | 42        | 64        | + 52.4% | 580       | 583          | + 0.5%  |  |
| Pending Sales                            | 31        | 33        | + 6.5%  | 379       | 374          | - 1.3%  |  |
| Closed Sales                             | 34        | 30        | - 11.8% | 366       | 359          | - 1.9%  |  |
| Average Sales Price*                     | \$304,104 | \$245,458 | - 19.3% | \$281,282 | \$271,986    | - 3.3%  |  |
| Median Sales Price*                      | \$226,500 | \$193,000 | - 14.8% | \$216,000 | \$209,900    | - 2.8%  |  |
| Percent of Original List Price Received* | 95.5%     | 94.2%     | - 1.4%  | 94.4%     | 94.3%        | - 0.1%  |  |
| Days on Market Until Sale                | 74        | 72        | - 2.7%  | 58        | 69           | + 19.0% |  |
| Inventory of Homes for Sale              | 176       | 201       | + 14.2% |           |              |         |  |
| Months Supply of Inventory               | 5.0       | 5.7       | + 20.0% |           |              |         |  |
|                                          |           |           |         | -         |              |         |  |

<sup>\*</sup> Does not include prices from any previous listing contracts or seller concessions. | Activity for one month can sometimes look extreme due to small sample size.

All MLS -**Cooke County** 