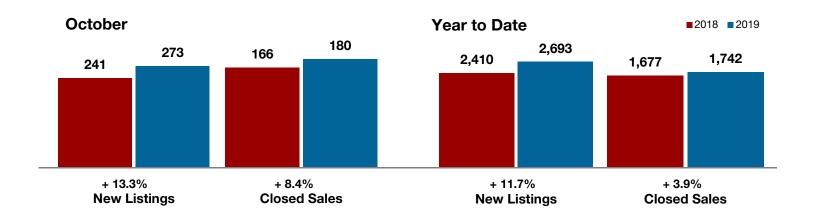

### **Bosque County**

| Ootobei   |                                                         |                                                                                                                                                                                   | real to bate                                                                                                                                                                                                                                                                              |                                                                                                                                                                                                                                                                                                                                                                                                                                                                                                                 |                                                                                                                                                                                                                                                                                                                                                                                                                                                                                                                                                                                                                               |
|-----------|---------------------------------------------------------|-----------------------------------------------------------------------------------------------------------------------------------------------------------------------------------|-------------------------------------------------------------------------------------------------------------------------------------------------------------------------------------------------------------------------------------------------------------------------------------------|-----------------------------------------------------------------------------------------------------------------------------------------------------------------------------------------------------------------------------------------------------------------------------------------------------------------------------------------------------------------------------------------------------------------------------------------------------------------------------------------------------------------|-------------------------------------------------------------------------------------------------------------------------------------------------------------------------------------------------------------------------------------------------------------------------------------------------------------------------------------------------------------------------------------------------------------------------------------------------------------------------------------------------------------------------------------------------------------------------------------------------------------------------------|
| 2018      | 2019                                                    | +/-                                                                                                                                                                               | 2018                                                                                                                                                                                                                                                                                      | 2019                                                                                                                                                                                                                                                                                                                                                                                                                                                                                                            | +/-                                                                                                                                                                                                                                                                                                                                                                                                                                                                                                                                                                                                                           |
| 29        | 25                                                      | - 13.8%                                                                                                                                                                           | 230                                                                                                                                                                                                                                                                                       | 201                                                                                                                                                                                                                                                                                                                                                                                                                                                                                                             | - 12.6%                                                                                                                                                                                                                                                                                                                                                                                                                                                                                                                                                                                                                       |
| 5         | 13                                                      | + 160.0%                                                                                                                                                                          | 124                                                                                                                                                                                                                                                                                       | 145                                                                                                                                                                                                                                                                                                                                                                                                                                                                                                             | + 16.9%                                                                                                                                                                                                                                                                                                                                                                                                                                                                                                                                                                                                                       |
| 11        | 10                                                      | - 9.1%                                                                                                                                                                            | 120                                                                                                                                                                                                                                                                                       | 133                                                                                                                                                                                                                                                                                                                                                                                                                                                                                                             | + 10.8%                                                                                                                                                                                                                                                                                                                                                                                                                                                                                                                                                                                                                       |
| \$238,873 | \$168,300                                               | - 29.5%                                                                                                                                                                           | \$244,760                                                                                                                                                                                                                                                                                 | \$168,605                                                                                                                                                                                                                                                                                                                                                                                                                                                                                                       | - 31.1%                                                                                                                                                                                                                                                                                                                                                                                                                                                                                                                                                                                                                       |
| \$178,500 | \$122,450                                               | - 31.4%                                                                                                                                                                           | \$146,000                                                                                                                                                                                                                                                                                 | \$125,000                                                                                                                                                                                                                                                                                                                                                                                                                                                                                                       | - 14.4%                                                                                                                                                                                                                                                                                                                                                                                                                                                                                                                                                                                                                       |
| 86.8%     | 92.1%                                                   | + 6.1%                                                                                                                                                                            | 90.0%                                                                                                                                                                                                                                                                                     | 90.6%                                                                                                                                                                                                                                                                                                                                                                                                                                                                                                           | + 0.7%                                                                                                                                                                                                                                                                                                                                                                                                                                                                                                                                                                                                                        |
| 110       | 102                                                     | - 7.3%                                                                                                                                                                            | 91                                                                                                                                                                                                                                                                                        | 95                                                                                                                                                                                                                                                                                                                                                                                                                                                                                                              | + 4.4%                                                                                                                                                                                                                                                                                                                                                                                                                                                                                                                                                                                                                        |
| 107       | 82                                                      | - 23.4%                                                                                                                                                                           |                                                                                                                                                                                                                                                                                           |                                                                                                                                                                                                                                                                                                                                                                                                                                                                                                                 |                                                                                                                                                                                                                                                                                                                                                                                                                                                                                                                                                                                                                               |
| 9.3       | 6.1                                                     | - 33.3%                                                                                                                                                                           |                                                                                                                                                                                                                                                                                           |                                                                                                                                                                                                                                                                                                                                                                                                                                                                                                                 |                                                                                                                                                                                                                                                                                                                                                                                                                                                                                                                                                                                                                               |
|           | 29<br>5<br>11<br>\$238,873<br>\$178,500<br>86.8%<br>110 | 2018     2019       29     25       5     13       11     10       \$238,873     \$168,300       \$178,500     \$122,450       86.8%     92.1%       110     102       107     82 | 2018     2019     + / -       29     25     - 13.8%       5     13     + 160.0%       11     10     - 9.1%       \$238,873     \$168,300     - 29.5%       \$178,500     \$122,450     - 31.4%       86.8%     92.1%     + 6.1%       110     102     - 7.3%       107     82     - 23.4% | 2018         2019         + / -         2018           29         25         - 13.8%         230           5         13         + 160.0%         124           11         10         - 9.1%         120           \$238,873         \$168,300         - 29.5%         \$244,760           \$178,500         \$122,450         - 31.4%         \$146,000           86.8%         92.1%         + 6.1%         90.0%           110         102         - 7.3%         91           107         82         - 23.4% | 2018         2019         + / -         2018         2019           29         25         - 13.8%         230         201           5         13         + 160.0%         124         145           11         10         - 9.1%         120         133           \$238,873         \$168,300         - 29.5%         \$244,760         \$168,605           \$178,500         \$122,450         - 31.4%         \$146,000         \$125,000           86.8%         92.1%         + 6.1%         90.0%         90.6%           110         102         - 7.3%         91         95           107         82         - 23.4% |

<sup>\*</sup> Does not include prices from any previous listing contracts or seller concessions. | Activity for one month can sometimes look extreme due to small sample size.

1-2011

1-2012

1-2010

1-2009

All MLS -

Bosque County -

1-2019

1-2018

1-2014

1-2015

1-2013

1-2017

1-2016