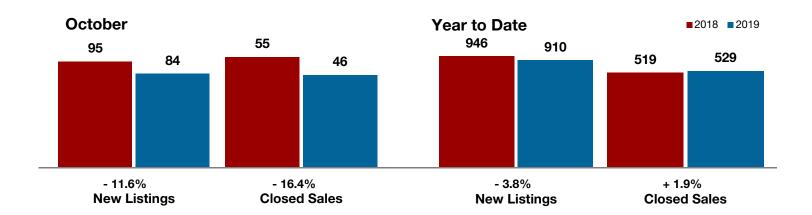

6%  | \$265,283    | \$271,161 | + 2.2%  |
| Median Sales Price*                      | \$194,400 | \$222,500 | + 14.5% | \$223,950    | \$230,125 | + 2.8%  |
| Percent of Original List Price Received* | 92.5%     | 96.0%     | + 3.8%  | 94.7%        | 95.3%     | + 0.6%  |
| Days on Market Until Sale                | 69        | 68        | - 1.4%  | 75           | 64        | - 14.7% |
| Inventory of Homes for Sale              | 321       | 248       | - 22.7% |              |           |         |
| Months Supply of Inventory               | 6.2       | 4.8       | - 16.7% |              |           |         |

<sup>\*</sup> Does not include prices from any previous listing contracts or seller concessions. | Activity for one month can sometimes look extreme due to small sample size.









A RESEARCH TOOL PROVIDED BY NORTH TEXAS REAL ESTATE INFORMATION SYSTEMS, INC.



# **Somervell County**

| Change in  Median Sales Price |
|-------------------------------|
|                               |

|                                          | October   |           |         | Year to Date |           |         |
|------------------------------------------|-----------|-----------|---------|--------------|-----------|---------|
|                                          | 2018      | 2019      | +/-     | 2018         | 2019      | +/-     |
| New Listings                             | 10        | 10        | 0.0%    | 136          | 113       | - 16.9% |
| Pending Sales                            | 7         | 6         | - 14.3% | 93           | 71        | - 23.7% |
| Cl