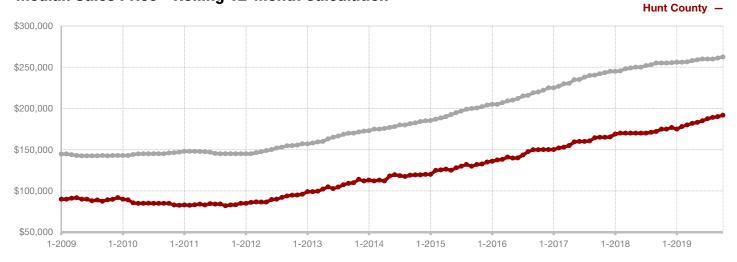

**Hood County** 

**Hopkins County** 

**Hunt County** 

Jack County

Johnson County

Jones County

Kaufman County

Lamar County