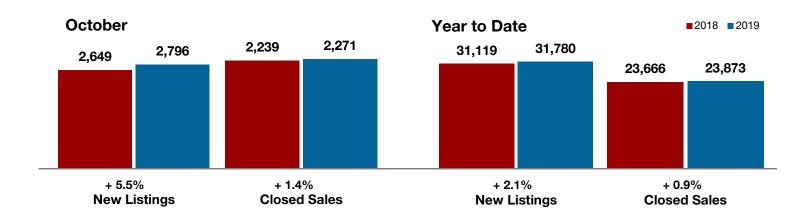

2%  | \$280,254    | \$289,373 | + 3.3%  |
| Median Sales Price*                      | \$228,000 | \$246,000 | + 7.9%  | \$230,000    | \$241,000 | + 4.8%  |
| Percent of Original List Price Received* | 97.0%     | 96.7%     | - 0.3%  | 98.0%        | 97.2%     | - 0.8%  |
| Days on Market Until Sale                | 36        | 43        | + 19.4% | 33           | 39        | + 18.2% |
| Inventory of Homes for Sale              | 5,814     | 5,519     | - 5.1%  |              |           |         |
| Months Supply of Inventory               | 2.5       | 2.3       | - 33.3% |              |           |         |

<sup>\*</sup> Does not include prices from any previous listing contracts or seller concessions. | Activity for one month can sometimes look extreme due to small sample size.







A RESEARCH TOOL PROVIDED BY NORTH TEXAS REAL ESTATE INFORMATION SYSTEMS, INC.



# **Taylor County**

| 0.0%         | - 6.0%       | + 5.0%             |  |  |  |  |
|--------------|--------------|--------------------|--|--|--|--|
| Change in    | Change in    | Change in          |  |  |  |  |
| New Listings | Closed Sales | Median Sales Price |  |  |  |  |

|                                          | October   |           |         | Year to Date |           |         |
|------------------------------------------|-----------|-----------|---------|--------------|-----------|---------|
|                                          | 2018      | 2019      | +/-     | 2018         | 2019      | +/-     |
| New Listings                             | 199       | 199       | 0.0%    | 2,33