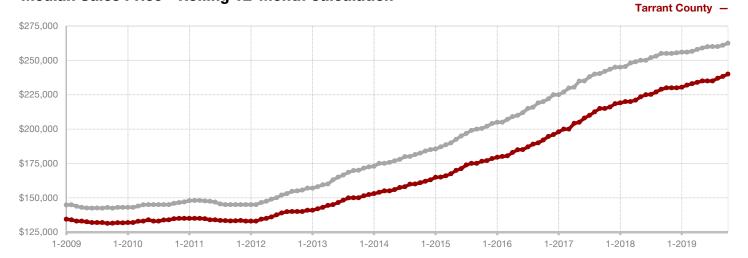

**Shackelford County** 

**Smith County** 

Somervell County

**Stephens County** 

Stonewall County

**Tarrant County** 

**Taylor County** 

**Upshur County** 