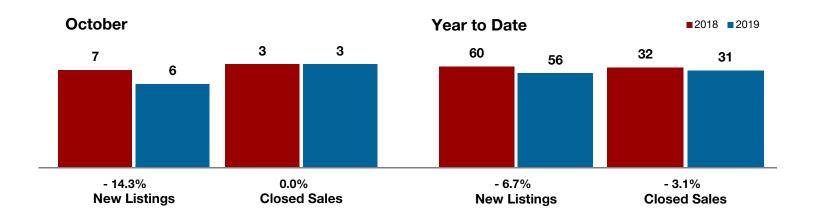

# **Callahan County**

| - 14.3% | + 58.3% | + 22.8% |
|---------|---------|---------|
|         |         |         |

Change in Change in Change in

New Listings Closed Sales Median Sales Price

|                                          |           | October   |         |           | Year to Date |         |  |
|------------------------------------------|-----------|-----------|---------|-----------|--------------|---------|--|
|                                          | 2018      | 2019      | +/-     | 2018      | 2019         | +/-     |  |
| New Listings                             | 14        | 12        | - 14.3% | 183       | 157          | - 14.2% |  |
| Pending Sales                            | 13        | 11        | - 15.4% | 136       | 136          | 0.0%    |  |
| Closed Sales                             | 12        | 19        | + 58.3% | 131       | 132          | + 0.8%  |  |
| Average Sales Price*                     | \$118,609 | \$154,021 | + 29.9% | \$136,662 | \$157,640    | + 15.4% |  |
| Median Sales Price*                      | \$109,950 | \$135,000 | + 22.8% | \$125,900 | \$135,000    | + 7.2%  |  |
| Percent of Original List Price Received* | 91.0%     | 89.3%     | - 1.9%  | 92.3%     | 94.7%        | + 2.6%  |  |
| Days on Market Until Sale                | 60        | 48        | - 20.0% | 68        | 70           | + 2.9%  |  |
| Inventory of Homes for Sale              | 65        | 39        | - 40.0% |           |              |         |  |
| Months Supply of Inventory               | 5.0       | 3.1       | - 40.0% |           |              |         |  |