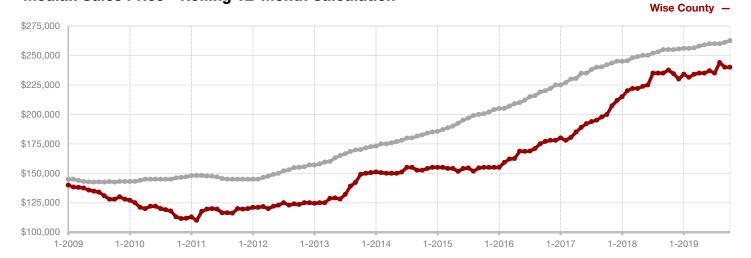

<sup>\*</sup> Does not include prices from any previous listing contracts or seller concessions. | Activity for one month can sometimes look extreme due to small sample size.

1-2011

1-2012

1-2010

1-2009

All MLS -

Bosque County -

1-2019

1-2018

1-2014

1-2015

1-2013

1-2017

1-2016