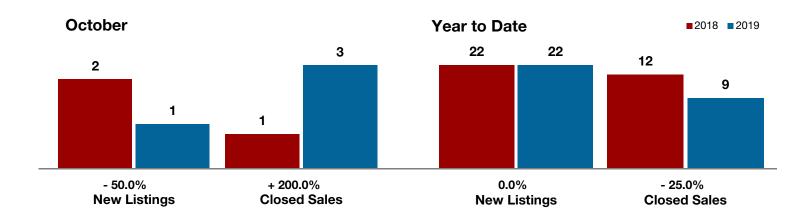

# **Clay County**

| - 100.0%  | 0.0%      | + 396.9%  |
|-----------|-----------|-----------|
| Chango in | Change in | Change in |

Change in Change in Change in

New Listings Closed Sales Median Sales Price

|                                          | October  |           |          | Year to Date |           |         |
|------------------------------------------|----------|-----------|----------|--------------|-----------|---------|
|                                          | 2018     | 2019      | +/-      | 2018         | 2019      | +/-     |
| New Listings                             | 3        | 0         | - 100.0% | 20           | 19        | - 5.0%  |
| Pending Sales                            | 1        | 0         | - 100.0% | 10           | 10        | 0.0%    |
| Closed Sales                             | 1        | 1         | 0.0%     | 7            | 9         | + 28.6% |
| Average Sales Price*                     | \$49,000 | \$243,500 | + 396.9% | \$338,143    | \$316,222 | - 6.5%  |
| Median Sales Price*                      | \$49,000 | \$243,500 | + 396.9% | \$188,500    | \$294,000 | + 56.0% |
| Percent of Original List Price Received* | 93.3%    | 87.3%     | - 6.4%   | 95.9%        | 92.5%     | - 3.5%  |
| Days on Market Until Sale                | 31       | 124       | + 300.0% | 97           | 65        | - 33.0% |
| Inventory of Homes for Sale              | 9        | 7         | - 22.2%  |              |           |         |
| Months Supply of Inventory               | 7.4      | 4.8       | - 28.6%  |              |           |         |

Ootobor

<sup>\*</sup> Does not include prices from any previous listing contracts or seller concessions. | Activity for one month can sometimes look extreme due to small sample size.

A RESEARCH TOOL PROVIDED BY NORTH TEXAS REAL ESTATE INFORMATION SYSTEMS, INC.