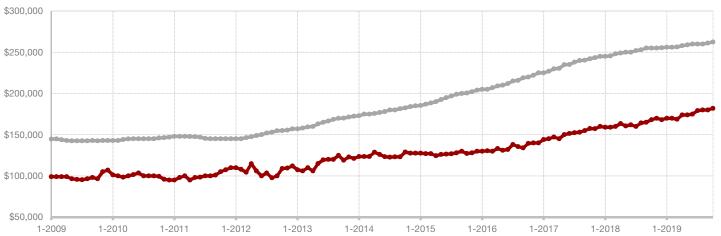

**Shackelford County** 

**Smith County** 

Somervell County

**Stephens County** 

Stonewall County

**Tarrant County** 

**Taylor County** 

**Upshur County** 