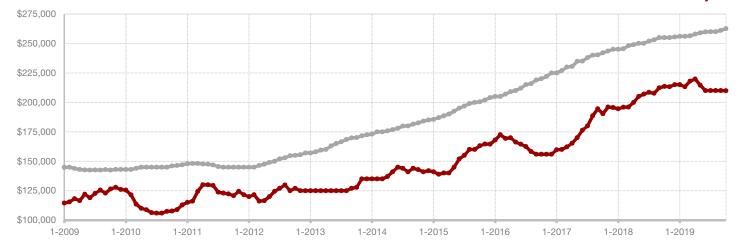

A RESEARCH TOOL PROVIDED BY NORTH TEXAS REAL ESTATE INFORMATION SYSTEMS, INC.

+ 1.0%

+ 2.9%

+ 10.3%

Change in New Listings

October

Change in Closed Sales

Change in Median Sales Price

Year to Date

### **Dallas County**

| Cotobol   |                                                                           |                                                                                                                                                                                                                                           | rear to Date                                                                                                                                                                                                                                                                                                                                                     |                                                                                                                                                                                                                                                                                                                                                                                                                                                                                                                                             |                                                                                                                                                                                                                                                                                                                                                                                                                                                                                                                                                                                                                                                                    |
|-----------|---------------------------------------------------------------------------|-------------------------------------------------------------------------------------------------------------------------------------------------------------------------------------------------------------------------------------------|------------------------------------------------------------------------------------------------------------------------------------------------------------------------------------------------------------------------------------------------------------------------------------------------------------------------------------------------------------------|---------------------------------------------------------------------------------------------------------------------------------------------------------------------------------------------------------------------------------------------------------------------------------------------------------------------------------------------------------------------------------------------------------------------------------------------------------------------------------------------------------------------------------------------|--------------------------------------------------------------------------------------------------------------------------------------------------------------------------------------------------------------------------------------------------------------------------------------------------------------------------------------------------------------------------------------------------------------------------------------------------------------------------------------------------------------------------------------------------------------------------------------------------------------------------------------------------------------------|
| 2018      | 2019                                                                      | +/-                                                                                                                                                                                                                                       | 2018                                                                                                                                                                                                                                                                                                                                                             | 2019                                                                                                                                                                                                                                                                                                                                                                                                                                                                                                                                        | +/-                                                                                                                                                                                                                                                                                                                                                                                                                                                                                                                                                                                                                                                                |
| 2,890     | 2,920                                                                     | + 1.0%                                                                                                                                                                                                                                    | 30,659                                                                                                                                                                                                                                                                                                                                                           | 32,484                                                                                                                                                                                                                                                                                                                                                                                                                                                                                                                                      | + 6.0%                                                                                                                                                                                                                                                                                                                                                                                                                                                                                                                                                                                                                                                             |
| 1,791     | 1,790                                                                     | - 0.1%                                                                                                                                                                                                                                    | 21,355                                                                                                                                                                                                                                                                                                                                                           | 21,831                                                                                                                                                                                                                                                                                                                                                                                                                                                                                                                                      | + 2.2%                                                                                                                                                                                                                                                                                                                                                                                                                                                                                                                                                                                                                                                             |
| 1,900     | 1,955                                                                     | + 2.9%                                                                                                                                                                                                                                    | 20,965                                                                                                                                                                                                                                                                                                                                                           | 21,083                                                                                                                                                                                                                                                                                                                                                                                                                                                                                                                                      | + 0.6%                                                                                                                                                                                                                                                                                                                                                                                                                                                                                                                                                                                                                                                             |
| \$318,903 | \$358,845                                                                 | + 12.5%                                                                                                                                                                                                                                   | \$352,344                                                                                                                                                                                                                                                                                                                                                        | \$354,746                                                                                                                                                                                                                                                                                                                                                                                                                                                                                                                                   | + 0.7%                                                                                                                                                                                                                                                                                                                                                                                                                                                                                                                                                                                                                                                             |
| \$222,000 | \$244,950                                                                 | + 10.3%                                                                                                                                                                                                                                   | \$240,000                                                                                                                                                                                                                                                                                                                                                        | \$247,000                                                                                                                                                                                                                                                                                                                                                                                                                                                                                                                                   | + 2.9%                                                                                                                                                                                                                                                                                                                                                                                                                                                                                                                                                                                                                                                             |
| 96.1%     | 94.9%                                                                     | - 1.2%                                                                                                                                                                                                                                    | 97.1%                                                                                                                                                                                                                                                                                                                                                            | 96.1%                                                                                                                                                                                                                                                                                                                                                                                                                                                                                                                                       | - 1.0%                                                                                                                                                                                                                                                                                                                                                                                                                                                                                                                                                                                                                                                             |
| 36        | 47                                                                        | + 30.6%                                                                                                                                                                                                                                   | 34                                                                                                                                                                                                                                                                                                                                                               | 42                                                                                                                                                                                                                                                                                                                                                                                                                                                                                                                                          | + 23.5%                                                                                                                                                                                                                                                                                                                                                                                                                                                                                                                                                                                                                                                            |
| 6,743     | 6,970                                                                     | + 3.4%                                                                                                                                                                                                                                    |                                                                                                                                                                                                                                                                                                                                                                  |                                                                                                                                                                                                                                                                                                                                                                                                                                                                                                                                             |                                                                                                                                                                                                                                                                                                                                                                                                                                                                                                                                                                                                                                                                    |
| 3.3       | 3.4                                                                       | 0.0%                                                                                                                                                                                                                                      |                                                                                                                                                                                                                                                                                                                                                                  |                                                                                                                                                                                                                                                                                                                                                                                                                                                                                                                                             |                                                                                                                                                                                                                                                                                                                                                                                                                                                                                                                                                                                                                                                                    |
|           | 2,890<br>1,791<br>1,900<br>\$318,903<br>\$222,000<br>96.1%<br>36<br>6,743 | 2018       2019         2,890       2,920         1,791       1,790         1,900       1,955         \$318,903       \$358,845         \$222,000       \$244,950         96.1%       94.9%         36       47         6,743       6,970 | 2018       2019       + / -         2,890       2,920       + 1.0%         1,791       1,790       - 0.1%         1,900       1,955       + 2.9%         \$318,903       \$358,845       + 12.5%         \$222,000       \$244,950       + 10.3%         96.1%       94.9%       - 1.2%         36       47       + 30.6%         6,743       6,970       + 3.4% | 2018         2019         + / -         2018           2,890         2,920         + 1.0%         30,659           1,791         1,790         - 0.1%         21,355           1,900         1,955         + 2.9%         20,965           \$318,903         \$358,845         + 12.5%         \$352,344           \$222,000         \$244,950         + 10.3%         \$240,000           96.1%         94.9%         - 1.2%         97.1%           36         47         + 30.6%         34           6,743         6,970         + 3.4% | 2018         2019         + / -         2018         2019           2,890         2,920         + 1.0%         30,659         32,484           1,791         1,790         - 0.1%         21,355         21,831           1,900         1,955         + 2.9%         20,965         21,083           \$318,903         \$358,845         + 12.5%         \$352,344         \$354,746           \$222,000         \$244,950         + 10.3%         \$240,000         \$247,000           96.1%         94.9%         - 1.2%         97.1%         96.1%           36         47         + 30.6%         34         42           6,743         6,970         + 3.4% |