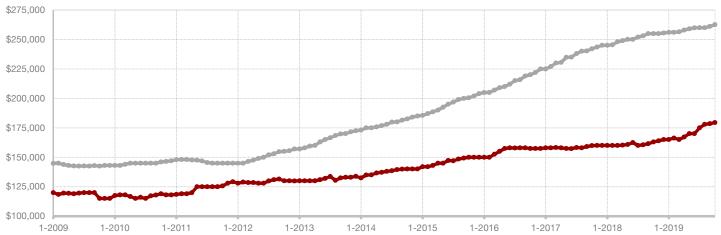

**Shackelford County** 

**Smith County** 

Somervell County

**Stephens County** 

Stonewall County

**Tarrant County** 

**Taylor County** 

**Upshur County** 