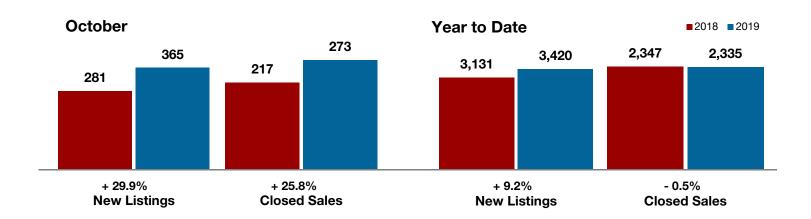

A RESEARCH TOOL PROVIDED BY NORTH TEXAS REAL ESTATE INFORMATION SYSTEMS, INC.

+ 1.0%

+ 2.9%

+ 10.3%

Change in New Listings

October

Change in Closed Sales

Change in Median Sales Price

### **Dallas County**

| Cotobol   |                                                                           |                                                                                                                                                                                                                                           | rear to Date                                                                                                                                                                                                                                                                                                                                                     |                                                                                                                                                                                                                                                                                                                                                                                                                                                                                                                                             |                                                                                                                                                                                                                                                                                                                                                                                                                                                                                                                                                                                                                                                                    |
|-----------|---------------------------------------------------------------------------|-------------------------------------------------------------------------------------------------------------------------------------------------------------------------------------------------------------------------------------------|------------------------------------------------------------------------------------------------------------------------------------------------------------------------------------------------------------------------------------------------------------------------------------------------------------------------------------------------------------------|---------------------------------------------------------------------------------------------------------------------------------------------------------------------------------------------------------------------------------------------------------------------------------------------------------------------------------------------------------------------------------------------------------------------------------------------------------------------------------------------------------------------------------------------|--------------------------------------------------------------------------------------------------------------------------------------------------------------------------------------------------------------------------------------------------------------------------------------------------------------------------------------------------------------------------------------------------------------------------------------------------------------------------------------------------------------------------------------------------------------------------------------------------------------------------------------------------------------------|
| 2018      | 2019                                                                      | +/-                                                                                                                                                                                                                                       | 2018                                                                                                                                                                                                                                                                                                                                                             | 2019                                                                                                                                                                                                                                                                                                                                                                                                                                                                                                                                        | +/-                                                                                                                                                                                                                                                                                                                                                                                                                                                                                                                                                                                                                                                                |
| 2,890     | 2,920                                                                     | + 1.0%                                                                                                                                                                                                                                    | 30,659                                                                                                                                                                                                                                                                                                                                                           | 32,484                                                                                                                                                                                                                                                                                                                                                                                                                                                                                                                                      | + 6.0%                                                                                                                                                                                                                                                                                                                                                                                                                                                                                                                                                                                                                                                             |
| 1,791     | 1,790                                                                     | - 0.1%                                                                                                                                                                                                                                    | 21,355                                                                                                                                                                                                                                                                                                                                                           | 21,831                                                                                                                                                                                                                                                                                                                                                                                                                                                                                                                                      | + 2.2%                                                                                                                                                                                                                                                                                                                                                                                                                                                                                                                                                                                                                                                             |
| 1,900     | 1,955                                                                     | + 2.9%                                                                                                                                                                                                                                    | 20,965                                                                                                                                                                                                                                                                                                                                                           | 21,083                                                                                                                                                                                                                                                                                                                                                                                                                                                                                                                                      | + 0.6%                                                                                                                                                                                                                                                                                                                                                                                                                                                                                                                                                                                                                                                             |
| \$318,903 | \$358,845                                                                 | + 12.5%                                                                                                                                                                                                                                   | \$352,344                                                                                                                                                                                                                                                                                                                                                        | \$354,746                                                                                                                                                                                                                                                                                                                                                                                                                                                                                                                                   | + 0.7%                                                                                                                                                                                                                                                                                                                                                                                                                                                                                                                                                                                                                                                             |
| \$222,000 | \$244,950                                                                 | + 10.3%                                                                                                                                                                                                                                   | \$240,000                                                                                                                                                                                                                                                                                                                                                        | \$247,000                                                                                                                                                                                                                                                                                                                                                                                                                                                                                                                                   | + 2.9%                                                                                                                                                                                                                                                                                                                                                                                                                                                                                                                                                                                                                                                             |
| 96.1%     | 94.9%                                                                     | - 1.2%                                                                                                                                                                                                                                    | 97.1%                                                                                                                                                                                                                                                                                                                                                            | 96.1%                                                                                                                                                                                                                                                                                                                                                                                                                                                                                                                                       | - 1.0%                                                                                                                                                                                                                                                                                                                                                                                                                                                                                                                                                                                                                                                             |
| 36        | 47                                                                        | + 30.6%                                                                                                                                                                                                                                   | 34                                                                                                                                                                                                                                                                                                                                                               | 42                                                                                                                                                                                                                                                                                                                                                                                                                                                                                                                                          | + 23.5%                                                                                                                                                                                                                                                                                                                                                                                                                                                                                                                                                                                                                                                            |
| 6,743     | 6,970                                                                     | + 3.4%                                                                                                                                                                                                                                    |                                                                                                                                                                                                                                                                                                                                                                  |                                                                                                                                                                                                                                                                                                                                                                                                                                                                                                                                             |                                                                                                                                                                                                                                                                                                                                                                                                                                                                                                                                                                                                                                                                    |
| 3.3       | 3.4                                                                       | 0.0%                                                                                                                                                                                                                                      |                                                                                                                                                                                                                                                                                                                                                                  |                                                                                                                                                                                                                                                                                                                                                                                                                                                                                                                                             |                                                                                                                                                                                                                                                                                                                                                                                                                                                                                                                                                                                                                                                                    |
|           | 2,890<br>1,791<br>1,900<br>\$318,903<br>\$222,000<br>96.1%<br>36<br>6,743 | 2018       2019         2,890       2,920         1,791       1,790         1,900       1,955         \$318,903       \$358,845         \$222,000       \$244,950         96.1%       94.9%         36       47         6,743       6,970 | 2018       2019       + / -         2,890       2,920       + 1.0%         1,791       1,790       - 0.1%         1,900       1,955       + 2.9%         \$318,903       \$358,845       + 12.5%         \$222,000       \$244,950       + 10.3%         96.1%       94.9%       - 1.2%         36       47       + 30.6%         6,743       6,970       + 3.4% | 2018         2019         + / -         2018           2,890         2,920         + 1.0%         30,659           1,791         1,790         - 0.1%         21,355           1,900         1,955         + 2.9%         20,965           \$318,903         \$358,845         + 12.5%         \$352,344           \$222,000         \$244,950         + 10.3%         \$240,000           96.1%         94.9%         - 1.2%         97.1%           36         47         + 30.6%         34           6,743         6,970         + 3.4% | 2018         2019         + / -         2018         2019           2,890         2,920         + 1.0%         30,659         32,484           1,791         1,790         - 0.1%         21,355         21,831           1,900         1,955         + 2.9%         20,965         21,083           \$318,903         \$358,845         + 12.5%         \$352,344         \$354,746           \$222,000         \$244,950         + 10.3%         \$240,000         \$247,000           96.1%         94.9%         - 1.2%         97.1%         96.1%           36         47         + 30.6%         34         42           6,743         6,970         + 3.4% |