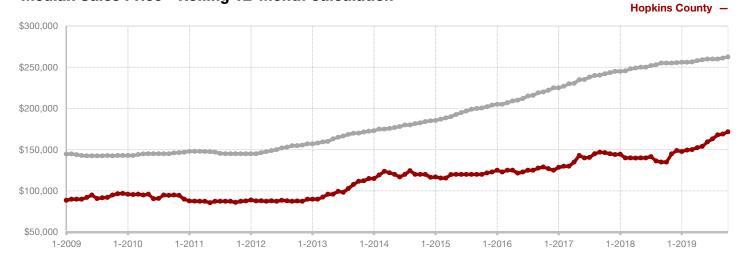

**Hood County** 

**Hopkins County** 

**Hunt County** 

Jack County

Johnson County

Jones County

Kaufman County

Lamar County