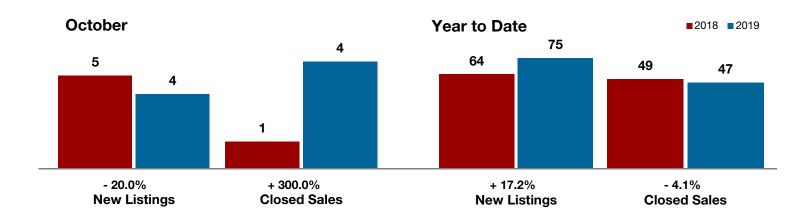

- 20.0%

+ 300.0%

- 43.5%

Change in New Listings

October

Change in Closed Sales

Change in Median Sales Price

Year to Date