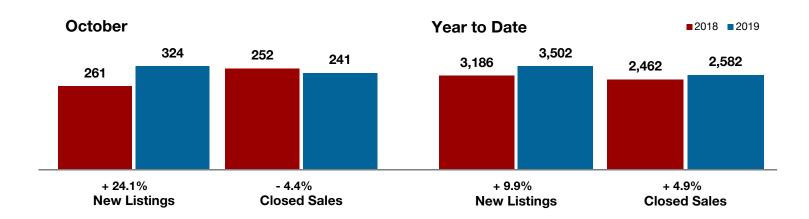

A RESEARCH TOOL PROVIDED BY NORTH TEXAS REAL ESTATE INFORMATION SYSTEMS, INC.

+ 1.0%

+ 2.9%

+ 10.3%

Change in New Listings

October

Change in Closed Sales

Change in Median Sales Price

Year to Date

### **Dallas County**

| Cotobol   |                                                                           |                                                                                                                                                                                                                                           | rear to Date                                                                                                                                                                                                                                                                                                                                                     |                                                                                                                                                                                                                                                                                                                                                                                                                                                                                                                                             |                                                                                                                                                                                                                                                                                                                                                                                                                                                                                                                                                                                                                                                                    |
|-----------|---------------------------------------------------------------------------|-------------------------------------------------------------------------------------------------------------------------------------------------------------------------------------------------------------------------------------------|------------------------------------------------------------------------------------------------------------------------------------------------------------------------------------------------------------------------------------------------------------------------------------------------------------------------------------------------------------------|---------------------------------------------------------------------------------------------------------------------------------------------------------------------------------------------------------------------------------------------------------------------------------------------------------------------------------------------------------------------------------------------------------------------------------------------------------------------------------------------------------------------------------------------|--------------------------------------------------------------------------------------------------------------------------------------------------------------------------------------------------------------------------------------------------------------------------------------------------------------------------------------------------------------------------------------------------------------------------------------------------------------------------------------------------------------------------------------------------------------------------------------------------------------------------------------------------------------------|
| 2018      | 2019                                                                      | +/-                                                                                                                                                                                                                                       | 2018                                                                                                                                                                                                                                                                                                                                                             | 2019                                                                                                                                                                                                                                                                                                                                                                                                                                                                                                                                        | +/-                                                                                                                                                                                                                                                                                                                                                                                                                                                                                                                                                                                                                                                                |
| 2,890     | 2,920                                                                     | + 1.0%                                                                                                                                                                                                                                    | 30,659                                                                                                                                                                                                                                                                                                                                                           | 32,484                                                                                                                                                                                                                                                                                                                                                                                                                                                                                                                                      | + 6.0%                                                                                                                                                                                                                                                                                                                                                                                                                                                                                                                                                                                                                                                             |
| 1,791     | 1,790                                                                     | - 0.1%                                                                                                                                                                                                                                    | 21,355                                                                                                                                                                                                                                                                                                                                                           | 21,831                                                                                                                                                                                                                                                                                                                                                                                                                                                                                                                                      | + 2.2%                                                                                                                                                                                                                                                                                                                                                                                                                                                                                                                                                                                                                                                             |
| 1,900     | 1,955                                                                     | + 2.9%                                                                                                                                                                                                                                    | 20,965                                                                                                                                                                                                                                                                                                                                                           | 21,083                                                                                                                                                                                                                                                                                                                                                                                                                                                                                                                                      | + 0.6%                                                                                                                                                                                                                                                                                                                                                                                                                                                                                                                                                                                                                                                             |
| \$318,903 | \$358,845                                                                 | + 12.5%                                                                                                                                                                                                                                   | \$352,344                                                                                                                                                                                                                                                                                                                                                        | \$354,746                                                                                                                                                                                                                                                                                                                                                                                                                                                                                                                                   | + 0.7%                                                                                                                                                                                                                                                                                                                                                                                                                                                                                                                                                                                                                                                             |
| \$222,000 | \$244,950                                                                 | + 10.3%                                                                                                                                                                                                                                   | \$240,000                                                                                                                                                                                                                                                                                                                                                        | \$247,000                                                                                                                                                                                                                                                                                                                                                                                                                                                                                                                                   | + 2.9%                                                                                                                                                                                                                                                                                                                                                                                                                                                                                                                                                                                                                                                             |
| 96.1%     | 94.9%                                                                     | - 1.2%                                                                                                                                                                                                                                    | 97.1%                                                                                                                                                                                                                                                                                                                                                            | 96.1%                                                                                                                                                                                                                                                                                                                                                                                                                                                                                                                                       | - 1.0%                                                                                                                                                                                                                                                                                                                                                                                                                                                                                                                                                                                                                                                             |
| 36        | 47                                                                        | + 30.6%                                                                                                                                                                                                                                   | 34                                                                                                                                                                                                                                                                                                                                                               | 42                                                                                                                                                                                                                                                                                                                                                                                                                                                                                                                                          | + 23.5%                                                                                                                                                                                                                                                                                                                                                                                                                                                                                                                                                                                                                                                            |
| 6,743     | 6,970                                                                     | + 3.4%                                                                                                                                                                                                                                    |                                                                                                                                                                                                                                                                                                                                                                  |                                                                                                                                                                                                                                                                                                                                                                                                                                                                                                                                             |                                                                                                                                                                                                                                                                                                                                                                                                                                                                                                                                                                                                                                                                    |
| 3.3       | 3.4                                                                       | 0.0%                                                                                                                                                                                                                                      |                                                                                                                                                                                                                                                                                                                                                                  |                                                                                                                                                                                                                                                                                                                                                                                                                                                                                                                                             |                                                                                                                                                                                                                                                                                                                                                                                                                                                                                                                                                                                                                                                                    |
|           | 2,890<br>1,791<br>1,900<br>\$318,903<br>\$222,000<br>96.1%<br>36<br>6,743 | 2018       2019         2,890       2,920         1,791       1,790         1,900       1,955         \$318,903       \$358,845         \$222,000       \$244,950         96.1%       94.9%         36       47         6,743       6,970 | 2018       2019       + / -         2,890       2,920       + 1.0%         1,791       1,790       - 0.1%         1,900       1,955       + 2.9%         \$318,903       \$358,845       + 12.5%         \$222,000       \$244,950       + 10.3%         96.1%       94.9%       - 1.2%         36       47       + 30.6%         6,743       6,970       + 3.4% | 2018         2019         + / -         2018           2,890         2,920         + 1.0%         30,659           1,791         1,790         - 0.1%         21,355           1,900         1,955         + 2.9%         20,965           \$318,903         \$358,845         + 12.5%         \$352,344           \$222,000         \$244,950         + 10.3%         \$240,000           96.1%         94.9%         - 1.2%         97.1%           36         47         + 30.6%         34           6,743         6,970         + 3.4% | 2018         2019         + / -         2018         2019           2,890         2,920         + 1.0%         30,659         32,484           1,791         1,790         - 0.1%         21,355         21,831           1,900         1,955         + 2.9%         20,965         21,083           \$318,903         \$358,845         + 12.5%         \$352,344         \$354,746           \$222,000         \$244,950         + 10.3%         \$240,000         \$247,000           96.1%         94.9%         - 1.2%         97.1%         96.1%           36         47         + 30.6%         34         42           6,743         6,970         + 3.4% |