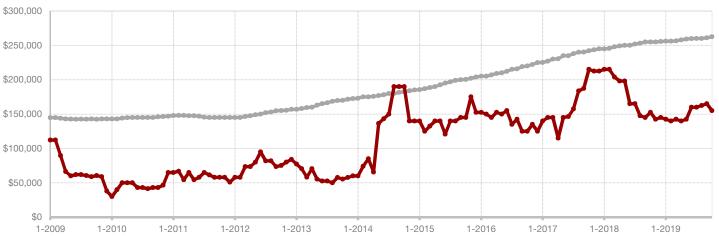

# **Callahan County**

| - 14.3% | + 58.3% | + 22.8% |
|---------|---------|---------|
|         |         |         |

Change in Change in Change in

New Listings Closed Sales Median Sales Price

|                                          |           | October   |         |           | Year to Date |         |  |
|------------------------------------------|-----------|-----------|---------|-----------|--------------|---------|--|
|                                          | 2018      | 2019      | +/-     | 2018      | 2019         | +/-     |  |
| New Listings                             | 14        | 12        | - 14.3% | 183       | 157          | - 14.2% |  |
| Pending Sales                            | 13        | 11        | - 15.4% | 136       | 136          | 0.0%    |  |
| Closed Sales                             | 12        | 19        | + 58.3% | 131       | 132          | + 0.8%  |  |
| Average Sales Price*                     | \$118,609 | \$154,021 | + 29.9% | \$136,662 | \$157,640    | + 15.4% |  |
| Median Sales Price*                      | \$109,950 | \$135,000 | + 22.8% | \$125,900 | \$135,000    | + 7.2%  |  |
| Percent of Original List Price Received* | 91.0%     | 89.3%     | - 1.9%  | 92.3%     | 94.7%        | + 2.6%  |  |
| Days on Market Until Sale                | 60        | 48        | - 20.0% | 68        | 70           | + 2.9%  |  |
| Inventory of Homes for Sale              | 65        | 39        | - 40.0% |           |              |         |  |
| Months Supply of Inventory               | 5.0       | 3.1       | - 40.0% |           |              |         |  |