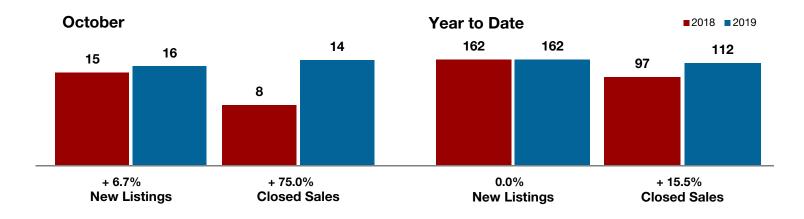

**Hood County** 

**Hopkins County** 

**Hunt County** 

Jack County

Johnson County

Jones County

Kaufman County

Lamar County

A RESEARCH TOOL PROVIDED BY NORTH TEXAS REAL ESTATE INFORMATION SYSTEMS, INC.

+ 38.2%

- 11.6%

+ 0.5%

Change in New Listings

Change in Closed Sales

Change in Median Sales Price