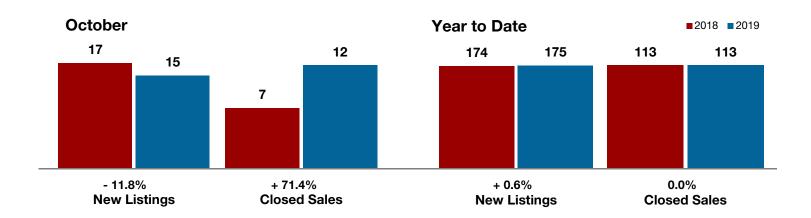

+ 52.4% - 11.8%

**October** 

- 14.8%

**Year to Date** 

**Cooke County** 

| Change in    | Change in    | Change in          |
|--------------|--------------|--------------------|
| New Listings | Closed Sales | Median Sales Price |

|                                          |           | GOLOGO.   |         |           | rour to Duto |         |  |
|------------------------------------------|-----------|-----------|---------|-----------|--------------|---------|--|
|                                          | 2018      | 2019      | +/-     | 2018      | 2019         | +/-     |  |
| New Listings                             | 42        | 64        | + 52.4% | 580       | 583          | + 0.5%  |  |
| Pending Sales                            | 31        | 33        | + 6.5%  | 379       | 374          | - 1.3%  |  |
| Closed Sales                             | 34        | 30        | - 11.8% | 366       | 359          | - 1.9%  |  |
| Average Sales Price*                     | \$304,104 | \$245,458 | - 19.3% | \$281,282 | \$271,986    | - 3.3%  |  |
| Median Sales Price*                      | \$226,500 | \$193,000 | - 14.8% | \$216,000 | \$209,900    | - 2.8%  |  |
| Percent of Original List Price Received* | 95.5%     | 94.2%     | - 1.4%  | 94.4%     | 94.3%        | - 0.1%  |  |
| Days on Market Until Sale                | 74        | 72        | - 2.7%  | 58        | 69           | + 19.0% |  |
| Inventory of Homes for Sale              | 176       | 201       | + 14.2% |           |              |         |  |
| Months Supply of Inventory               | 5.0       | 5.7       | + 20.0% |           |              |         |  |
|                                          |           |           |         | -         |              |         |  |

<sup>\*</sup> Does not include prices from any previous listing contracts or seller concessions. | Activity for one month can sometimes look extreme due to small sample size.

All MLS -**Cooke County** 