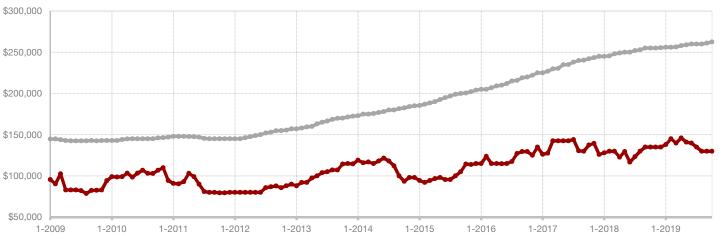

### **Bosque County**

| Ootobei   |                                                         |                                                                                                                                                                                   | real to bate                                                                                                                                                                                                                                                                              |                                                                                                                                                                                                                                                                                                                                                                                                                                                                                                                 |                                                                                                                                                                                                                                                                                                                                                                                                                                                                                                                                                                                                                               |
|-----------|---------------------------------------------------------|-----------------------------------------------------------------------------------------------------------------------------------------------------------------------------------|-------------------------------------------------------------------------------------------------------------------------------------------------------------------------------------------------------------------------------------------------------------------------------------------|-----------------------------------------------------------------------------------------------------------------------------------------------------------------------------------------------------------------------------------------------------------------------------------------------------------------------------------------------------------------------------------------------------------------------------------------------------------------------------------------------------------------|-------------------------------------------------------------------------------------------------------------------------------------------------------------------------------------------------------------------------------------------------------------------------------------------------------------------------------------------------------------------------------------------------------------------------------------------------------------------------------------------------------------------------------------------------------------------------------------------------------------------------------|
| 2018      | 2019                                                    | +/-                                                                                                                                                                               | 2018                                                                                                                                                                                                                                                                                      | 2019                                                                                                                                                                                                                                                                                                                                                                                                                                                                                                            | +/-                                                                                                                                                                                                                                                                                                                                                                                                                                                                                                                                                                                                                           |
| 29        | 25                                                      | - 13.8%                                                                                                                                                                           | 230                                                                                                                                                                                                                                                                                       | 201                                                                                                                                                                                                                                                                                                                                                                                                                                                                                                             | - 12.6%                                                                                                                                                                                                                                                                                                                                                                                                                                                                                                                                                                                                                       |
| 5         | 13                                                      | + 160.0%                                                                                                                                                                          | 124                                                                                                                                                                                                                                                                                       | 145                                                                                                                                                                                                                                                                                                                                                                                                                                                                                                             | + 16.9%                                                                                                                                                                                                                                                                                                                                                                                                                                                                                                                                                                                                                       |
| 11        | 10                                                      | - 9.1%                                                                                                                                                                            | 120                                                                                                                                                                                                                                                                                       | 133                                                                                                                                                                                                                                                                                                                                                                                                                                                                                                             | + 10.8%                                                                                                                                                                                                                                                                                                                                                                                                                                                                                                                                                                                                                       |
| \$238,873 | \$168,300                                               | - 29.5%                                                                                                                                                                           | \$244,760                                                                                                                                                                                                                                                                                 | \$168,605                                                                                                                                                                                                                                                                                                                                                                                                                                                                                                       | - 31.1%                                                                                                                                                                                                                                                                                                                                                                                                                                                                                                                                                                                                                       |
| \$178,500 | \$122,450                                               | - 31.4%                                                                                                                                                                           | \$146,000                                                                                                                                                                                                                                                                                 | \$125,000                                                                                                                                                                                                                                                                                                                                                                                                                                                                                                       | - 14.4%                                                                                                                                                                                                                                                                                                                                                                                                                                                                                                                                                                                                                       |
| 86.8%     | 92.1%                                                   | + 6.1%                                                                                                                                                                            | 90.0%                                                                                                                                                                                                                                                                                     | 90.6%                                                                                                                                                                                                                                                                                                                                                                                                                                                                                                           | + 0.7%                                                                                                                                                                                                                                                                                                                                                                                                                                                                                                                                                                                                                        |
| 110       | 102                                                     | - 7.3%                                                                                                                                                                            | 91                                                                                                                                                                                                                                                                                        | 95                                                                                                                                                                                                                                                                                                                                                                                                                                                                                                              | + 4.4%                                                                                                                                                                                                                                                                                                                                                                                                                                                                                                                                                                                                                        |
| 107       | 82                                                      | - 23.4%                                                                                                                                                                           |                                                                                                                                                                                                                                                                                           |                                                                                                                                                                                                                                                                                                                                                                                                                                                                                                                 |                                                                                                                                                                                                                                                                                                                                                                                                                                                                                                                                                                                                                               |
| 9.3       | 6.1                                                     | - 33.3%                                                                                                                                                                           |                                                                                                                                                                                                                                                                                           |                                                                                                                                                                                                                                                                                                                                                                                                                                                                                                                 |                                                                                                                                                                                                                                                                                                                                                                                                                                                                                                                                                                                                                               |
|           | 29<br>5<br>11<br>\$238,873<br>\$178,500<br>86.8%<br>110 | 2018     2019       29     25       5     13       11     10       \$238,873     \$168,300       \$178,500     \$122,450       86.8%     92.1%       110     102       107     82 | 2018     2019     + / -       29     25     - 13.8%       5     13     + 160.0%       11     10     - 9.1%       \$238,873     \$168,300     - 29.5%       \$178,500     \$122,450     - 31.4%       86.8%     92.1%     + 6.1%       110     102     - 7.3%       107     82     - 23.4% | 2018         2019         + / -         2018           29         25         - 13.8%         230           5         13         + 160.0%         124           11         10         - 9.1%         120           \$238,873         \$168,300         - 29.5%         \$244,760           \$178,500         \$122,450         - 31.4%         \$146,000           86.8%         92.1%         + 6.1%         90.0%           110         102         - 7.3%         91           107         82         - 23.4% | 2018         2019         + / -         2018         2019           29         25         - 13.8%         230         201           5         13         + 160.0%         124         145           11         10         - 9.1%         120         133           \$238,873         \$168,300         - 29.5%         \$244,760         \$168,605           \$178,500         \$122,450         - 31.4%         \$146,000         \$125,000           86.8%         92.1%         + 6.1%         90.0%         90.6%           110         102         - 7.3%         91         95           107         82         - 23.4% |

<sup>\*</sup> Does not include prices from any previous listing contracts or seller concessions. | Activity for one month can sometimes look extreme due to small sample size.

1-2011

1-2012

1-2010

1-2009

All MLS -

Bosque County -

1-2019

1-2018

1-2014

1-2015

1-2013

1-2017

1-2016