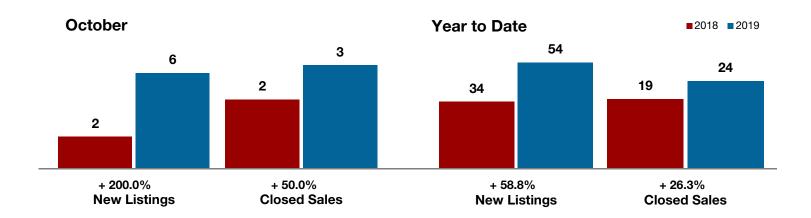

**Shackelford County** 

**Smith County** 

Somervell County

**Stephens County** 

Stonewall County

**Tarrant County** 

**Taylor County** 

**Upshur County** 