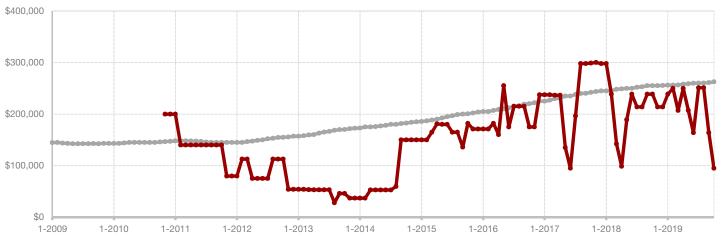

# **Clay County**

| - 100.0%  | 0.0%      | + 396.9%  |
|-----------|-----------|-----------|
| Chango in | Change in | Change in |

Change in Change in Change in

New Listings Closed Sales Median Sales Price

|                                          | October  |           |          | Year to Date |           |         |
|------------------------------------------|----------|-----------|----------|--------------|-----------|---------|
|                                          | 2018     | 2019      | +/-      | 2018         | 2019      | +/-     |
| New Listings                             | 3        | 0         | - 100.0% | 20           | 19        | - 5.0%  |
| Pending Sales                            | 1        | 0         | - 100.0% | 10           | 10        | 0.0%    |
| Closed Sales                             | 1        | 1         | 0.0%     | 7            | 9         | + 28.6% |
| Average Sales Price*                     | \$49,000 | \$243,500 | + 396.9% | \$338,143    | \$316,222 | - 6.5%  |
| Median Sales Price*                      | \$49,000 | \$243,500 | + 396.9% | \$188,500    | \$294,000 | + 56.0% |
| Percent of Original List Price Received* | 93.3%    | 87.3%     | - 6.4%   | 95.9%        | 92.5%     | - 3.5%  |
| Days on Market Until Sale                | 31       | 124       | + 300.0% | 97           | 65        | - 33.0% |
| Inventory of Homes for Sale              | 9        | 7         | - 22.2%  |              |           |         |
| Months Supply of Inventory               | 7.4      | 4.8       | - 28.6%  |              |           |         |