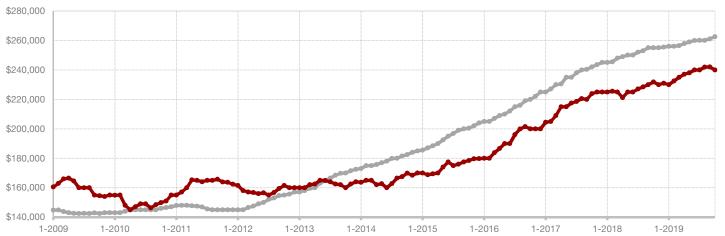

**Hood County** 

**Hopkins County** 

**Hunt County** 

Jack County

Johnson County

Jones County

Kaufman County

Lamar County