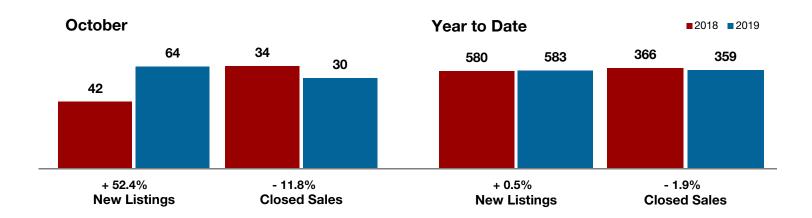

+ 52.4% - 11.8%

**October** 

- 14.8%

**Year to Date** 

**Cooke County** 

| Change in    | Change in    | Change in          |
|--------------|--------------|--------------------|
| New Listings | Closed Sales | Median Sales Price |

|                                          |           | GOLOGO.   |         |           | rour to Duto |         |  |
|------------------------------------------|-----------|-----------|---------|-----------|--------------|---------|--|
|                                          | 2018      | 2019      | +/-     | 2018      | 2019         | +/-     |  |
| New Listings                             | 42        | 64        | + 52.4% | 580       | 583          | + 0.5%  |  |
| Pending Sales                            | 31        | 33        | + 6.5%  | 379       | 374          | - 1.3%  |  |
| Closed Sales                             | 34        | 30        | - 11.8% | 366       | 359          | - 1.9%  |  |
| Average Sales Price*                     | \$304,104 | \$245,458 | - 19.3% | \$281,282 | \$271,986    | - 3.3%  |  |
| Median Sales Price*                      | \$226,500 | \$193,000 | - 14.8% | \$216,000 | \$209,900    | - 2.8%  |  |
| Percent of Original List Price Received* | 95.5%     | 94.2%     | - 1.4%  | 94.4%     | 94.3%        | - 0.1%  |  |
| Days on Market Until Sale                | 74        | 72        | - 2.7%  | 58        | 69           | + 19.0% |  |
| Inventory of Homes for Sale              | 176       | 201       | + 14.2% |           |              |         |  |
| Months Supply of Inventory               | 5.0       | 5.7       | + 20.0% |           |              |         |  |
|                                          |           |           |         | -         |              |         |  |

<sup>\*</sup> Does not include prices from any previous listing contracts or seller concessions. | Activity for one month can sometimes look extreme due to small sample size.

All MLS -**Cooke County** 