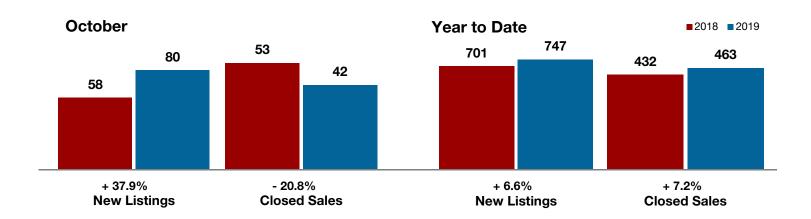

**Shackelford County** 

**Smith County** 

Somervell County

**Stephens County** 

Stonewall County

**Tarrant County** 

**Taylor County** 

**Upshur County** 