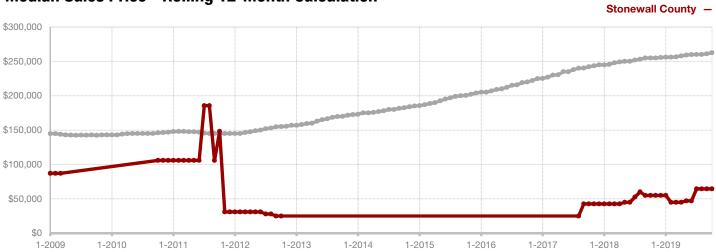

**Shackelford County** 

**Smith County** 

Somervell County

**Stephens County** 

Stonewall County

**Tarrant County** 

**Taylor County** 

**Upshur County** 