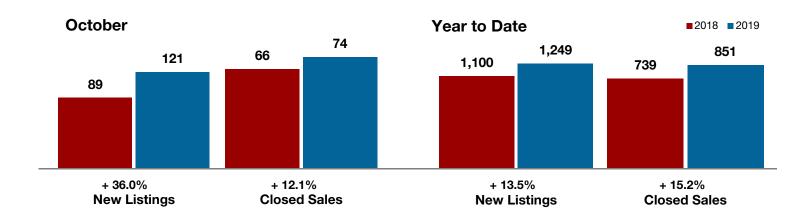

Van Zandt County

Wise County

**Wood County** 

**Young County** 

A RESEARCH TOOL PROVIDED BY NORTH TEXAS REAL ESTATE INFORMATION SYSTEMS, INC.

- 12.5%

- 33.3%

+ 188.8%

Change in New Listings

October

Change in Closed Sales

Change in Median Sales Price

Year to Date