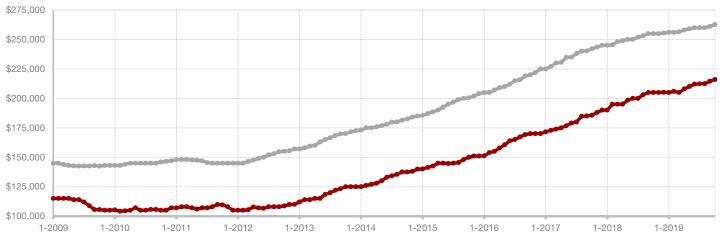

# **Clay County**

| - 100.0%  | 0.0%      | + 396.9%  |
|-----------|-----------|-----------|
| Chango in | Change in | Change in |

Change in Change in Change in

New Listings Closed Sales Median Sales Price

|                                          | October  |           |          | Year to Date |           |         |
|------------------------------------------|----------|-----------|----------|--------------|-----------|---------|
|                                          | 2018     | 2019      | +/-      | 2018         | 2019      | +/-     |
| New Listings                             | 3        | 0         | - 100.0% | 20           | 19        | - 5.0%  |
| Pending Sales                            | 1        | 0         | - 100.0% | 10           | 10        | 0.0%    |
| Closed Sales                             | 1        | 1         | 0.0%     | 7            | 9         | + 28.6% |
| Average Sales Price*                     | \$49,000 | \$243,500 | + 396.9% | \$338,143    | \$316,222 | - 6.5%  |
| Median Sales Price*                      | \$49,000 | \$243,500 | + 396.9% | \$188,500    | \$294,000 | + 56.0% |
| Percent of Original List Price Received* | 93.3%    | 87.3%     | - 6.4%   | 95.9%        | 92.5%     | - 3.5%  |
| Days on Market Until Sale                | 31       | 124       | + 300.0% | 97           | 65        | - 33.0% |
| Inventory of Homes for Sale              | 9        | 7         | - 22.2%  |              |           |         |
| Months Supply of Inventory               | 7.4      | 4.8       | - 28.6%  |              |           |         |

Ootobor

<sup>\*</sup> Does not include prices from any previous listing contracts or seller concessions. | Activity for one month can sometimes look extreme due to small sample size.

A RESEARCH TOOL PROVIDED BY NORTH TEXAS REAL ESTATE INFORMATION SYSTEMS, INC.