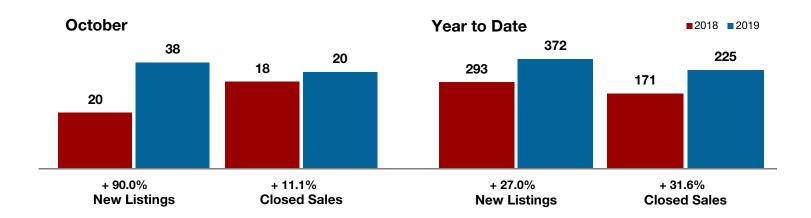

### **Anderson County**

|                                          | October   |           | i cai to bate |           |           |         |
|------------------------------------------|-----------|-----------|---------------|-----------|-----------|---------|
|                                          | 2018      | 2019      | +/-           | 2018      | 2019      | +/-     |
| New Listings                             | 8         | 7         | - 12.5%       | 80        | 68        | - 15.0% |
| Pending Sales                            | 7         | 7         | 0.0%          | 44        | 43        | - 2.3%  |
| Closed Sales                             | 3         | 2         | - 33.3%       | 38        | 39        | + 2.6%  |
| Average Sales Price*                     | \$114,000 | \$231,000 | + 102.6%      | \$188,647 | \$274,785 | + 45.7% |
| Median Sales Price*                      | \$80,000  | \$231,000 | + 188.8%      | \$164,000 | \$219,000 | + 33.5% |
| Percent of Original List Price Received* | 80.8%     | 95.8%     | + 18.6%       | 92.0%     | 93.3%     | + 1.4%  |
| Days on Market Until Sale                | 40        | 59        | + 47.5%       | 70        | 114       | + 62.9% |
| Inventory of Homes for Sale              | 36        | 31        | - 13.9%       |           |           |         |
| Months Supply of Inventory               | 9.0       | 7.3       | - 22.2%       |           |           |         |
|                                          |           |           |               |           |           |         |

<sup>\*</sup> Does not include prices from any previous listing contracts or seller concessions. | Activity for one month can sometimes look extreme due to small sample size.

All MLS -

Anderson County -