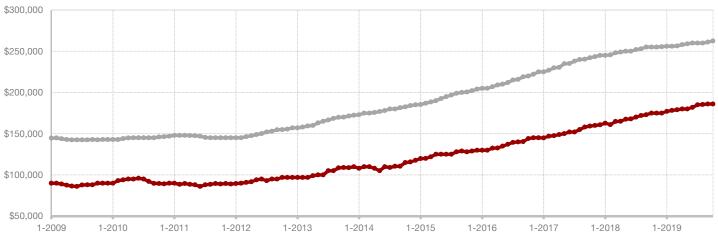

+ 52.4% - 11.8%

**October** 

- 14.8%

**Year to Date** 

**Cooke County** 

| Change in    | Change in    | Change in          |
|--------------|--------------|--------------------|
| New Listings | Closed Sales | Median Sales Price |

|                                          |           | GOLOGO.   |         |           | rour to Duto |         |  |
|------------------------------------------|-----------|-----------|---------|-----------|--------------|---------|--|
|                                          | 2018      | 2019      | +/-     | 2018      | 2019         | +/-     |  |
| New Listings                             | 42        | 64        | + 52.4% | 580       | 583          | + 0.5%  |  |
| Pending Sales                            | 31        | 33        | + 6.5%  | 379       | 374          | - 1.3%  |  |
| Closed Sales                             | 34        | 30        | - 11.8% | 366       | 359          | - 1.9%  |  |
| Average Sales Price*                     | \$304,104 | \$245,458 | - 19.3% | \$281,282 | \$271,986    | - 3.3%  |  |
| Median Sales Price*                      | \$226,500 | \$193,000 | - 14.8% | \$216,000 | \$209,900    | - 2.8%  |  |
| Percent of Original List Price Received* | 95.5%     | 94.2%     | - 1.4%  | 94.4%     | 94.3%        | - 0.1%  |  |
| Days on Market Until Sale                | 74        | 72        | - 2.7%  | 58        | 69           | + 19.0% |  |
| Inventory of Homes for Sale              | 176       | 201       | + 14.2% |           |              |         |  |
| Months Supply of Inventory               | 5.0       | 5.7       | + 20.0% |           |              |         |  |
|                                          |           |           |         | -         |              |         |  |

<sup>\*</sup> Does not include prices from any previous listing contracts or seller concessions. | Activity for one month can sometimes look extreme due to small sample size.

All MLS -**Cooke County** 