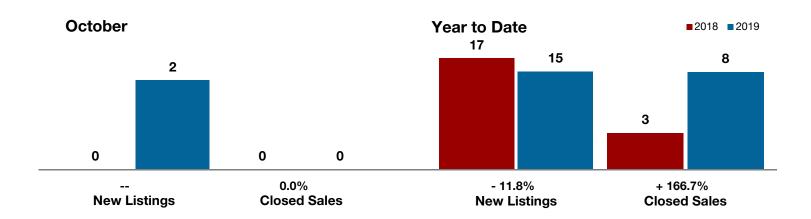

# **Clay County**

| - 100.0%  | 0.0%      | + 396.9%  |
|-----------|-----------|-----------|
| Chango in | Change in | Change in |

Change in Change in Change in

New Listings Closed Sales Median Sales Price

|                                          | October  |           |          | Year to Date |           |         |
|------------------------------------------|----------|-----------|----------|--------------|-----------|---------|
|                                          | 2018     | 2019      | +/-      | 2018         | 2019      | +/-     |
| New Listings                             | 3        | 0         | - 100.0% | 20           | 19        | - 5.0%  |
| Pending Sales                            | 1        | 0         | - 100.0% | 10           | 10        | 0.0%    |
| Closed Sales                             | 1        | 1         | 0.0%     | 7            | 9         | + 28.6% |
| Average Sales Price*                     | \$49,000 | \$243,500 | + 396.9% | \$338,143    | \$316,222 | - 6.5%  |
| Median Sales Price*                      | \$49,000 | \$243,500 | + 396.9% | \$188,500    | \$294,000 | + 56.0% |
| Percent of Original List Price Received* | 93.3%    | 87.3%     | - 6.4%   | 95.9%        | 92.5%     | - 3.5%  |
| Days on Market Until Sale                | 31       | 124       | + 300.0% | 97           | 65        | - 33.0% |
| Inventory of Homes for Sale              | 9        | 7         | - 22.2%  |              |           |         |
| Months Supply of Inventory               | 7.4      | 4.8       | - 28.6%  |              |           |         |