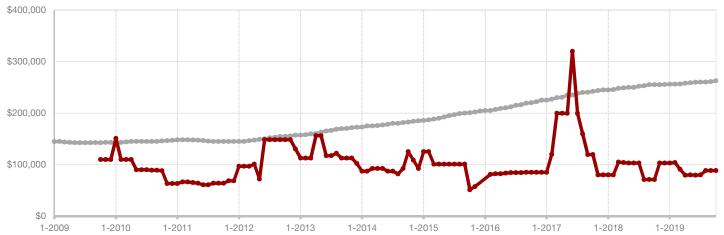

| \$82,333  | \$102,488    | + 24.5%  |  |
| Median Sales Price*                      |      |         |         | \$103,000 | \$88,450     | - 14.1%  |  |
| Percent of Original List Price Received* |      |         |         | 84.9%     | 88.1%        | + 3.8%   |  |
| Days on Market Until Sale                |      |         |         | 70        | 120          | + 71.4%  |  |
| Inventory of Homes for Sale              | 7    | 7       | 0.0%    |           |              |          |  |
| Months Supply of Inventory               | 7.0  | 5.4     | - 28.6% |           |              |          |  |

<sup>\*</sup> Does not include prices from any previous listing contracts or seller concessions. | Activity for one month can sometimes look extreme due to small sample size.











A RESEARCH TOOL PROVIDED BY NORTH TEXAS REAL ESTATE INFORMATION SYSTEMS, INC.



- 11.6%

- 16.4%

+ 14.5%

Change in New Listings Change in Closed Sales

Change in Median Sales Price

# **Smith County**

|                                          | October   |           |         | Year to Date |           |         |
|------------------------------------------|-----------|-----------|---------|--------------|-----------|---------|
|                                          | 2018      | 2019      | +/-     | 2018         | 2019      | +/-     |
| New Listings                             | 95        | 84        | - 11.6% | 946          | 910       | - 3.8%  |
| Pending Sales                            | 46        | 42        | - 8.7%  | 542          | 550       | + 1.5%  |
| Closed Sale