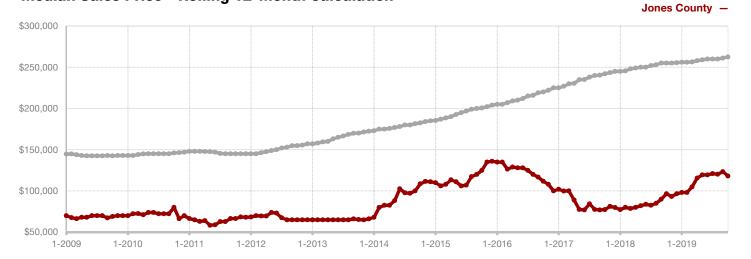

**Hood County** 

**Hopkins County** 

**Hunt County** 

Jack County

Johnson County

Jones County

Kaufman County

Lamar County