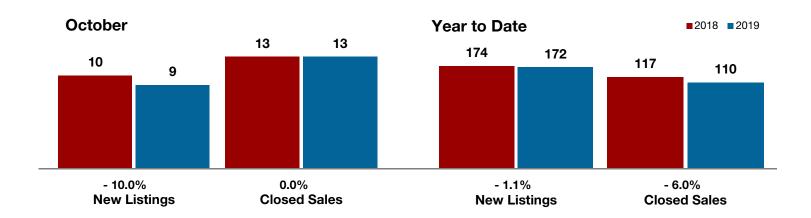

### **Anderson County**

|                                          | October   |           | i cai to bate |           |           |         |
|------------------------------------------|-----------|-----------|---------------|-----------|-----------|---------|
|                                          | 2018      | 2019      | +/-           | 2018      | 2019      | +/-     |
| New Listings                             | 8         | 7         | - 12.5%       | 80        | 68        | - 15.0% |
| Pending Sales                            | 7         | 7         | 0.0%          | 44        | 43        | - 2.3%  |
| Closed Sales                             | 3         | 2         | - 33.3%       | 38        | 39        | + 2.6%  |
| Average Sales Price*                     | \$114,000 | \$231,000 | + 102.6%      | \$188,647 | \$274,785 | + 45.7% |
| Median Sales Price*                      | \$80,000  | \$231,000 | + 188.8%      | \$164,000 | \$219,000 | + 33.5% |
| Percent of Original List Price Received* | 80.8%     | 95.8%     | + 18.6%       | 92.0%     | 93.3%     | + 1.4%  |
| Days on Market Until Sale                | 40        | 59        | + 47.5%       | 70        | 114       | + 62.9% |
| Inventory of Homes for Sale              | 36        | 31        | - 13.9%       |           |           |         |
| Months Supply of Inventory               | 9.0       | 7.3       | - 22.2%       |           |           |         |
|                                          |           |           |               |           |           |         |

<sup>\*</sup> Does not include prices from any previous listing contracts or seller concessions. | Activity for one month can sometimes look extreme due to small sample size.

All MLS -

Anderson County -