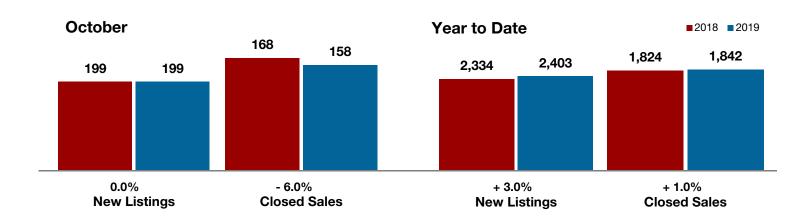

4%  | \$179,067    | \$195,550 | + 9.2%  |
| Median Sales Price*                      | \$176,000 | \$184,750 | + 5.0%  | \$164,900    | \$179,900 | + 9.1%  |
| Percent of Original List Price Received* | 95.5%     | 95.0%     | - 0.5%  | 95.8%        | 95.8%     | 0.0%    |
| Days on Market Until Sale                | 55        | 57        | + 3.6%  | 51           | 57        | + 11.8% |
| Inventory of Homes for Sale              | 612       | 570       | - 6.9%  |              |           |         |
| Months Supply of Inventory               | 3.6       | 3.2       | - 25.0% |              |           |         |

<sup>\*</sup> Does not include prices from any previous listing contracts or seller concessions. | Activity for one month can sometimes look extreme due to small sample size.













+ 200.0% + 50.0%

October

- 64.4%

Year to Date

**Upshur County** 

| Change in    | Change in    | Change in          |
|--------------|--------------|--------------------|
| New Listings | Closed Sales | Median Sales Price |

|                                          | October   |           |          | real to bate |           |         |
|------------------------------------------|-----------|-----------|----------|--------------|-----------|---------|
|                                          | 2018      | 2019      | +/-      | 2018         | 2019      | +/-     |
| New Listings                             | 2         | 6         | + 200.0% | 34           | 54        | + 58.8% |
| Pending Sales                            | 3         | 2         | - 33.3%  | 22