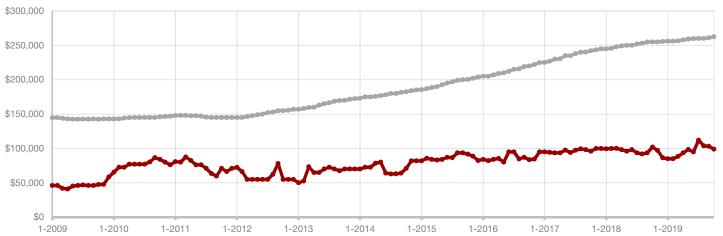

+ 5.0%

- 1.0%

Change in New Listings

+ 1.6%

Change in Closed Sales

Change in Median Sales Price

# **Collin County**

|                                          | October   |           |         | Year to Date |           |         |
|------------------------------------------|-----------|-----------|---------|--------------|-----------|---------|
|                                          | 2018      | 2019      | +/-     | 2018         | 2019      | +/-     |
| New Listings                             | 1,692     | 1,719     | + 1.6%  | 20,913       | 20,643    | - 1.3%  |
| Pending Sales                            | 1,191     | 1,077     | - 9.6%  | 14,430       | 14,682    | + 1.7%  |
| Closed Sales                             | 1,237     | 1,299     | + 5.0%  | 14,129       | 14,300    | + 1.2%  |
| Average Sales Price*                     | \$378,345 | \$372,776 | - 1.5%  | \$372,914    | \$379,538 | + 1.8%  |
| Median Sales Price*                      | \$335,000 | \$331,730 | - 1.0%  | \$334,000    | \$339,000 | + 1.5%  |
| Percent of Original List Price Received* | 95.0%     | 95.1%     | + 0.1%  | 96.7%        | 95.8%     | - 0.9%  |
| Days on Market Until Sale                | 58        | 58        | 0.0%    | 47           | 59        | + 25.5% |
| Inventory of Homes for Sale              | 5,112     | 4,652     | - 9.0%  |              |           |         |
| Months Supply of Inventory               | 3.7       | 3.3       | - 25.0% |              |           |         |

<sup>\*</sup> Does not include prices from any previous listing contracts or seller concessions. | Activity for one month can sometimes look extreme due to small sample size.

A RESEARCH TOOL PROVIDED BY NORTH TEXAS REAL ESTATE INFORMATION SYSTEMS, INC.