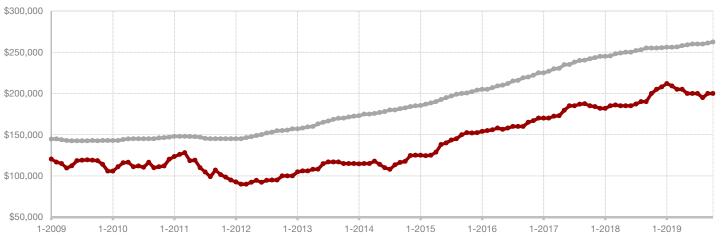

A RESEARCH TOOL PROVIDED BY NORTH TEXAS REAL ESTATE INFORMATION SYSTEMS, INC.

+ 1.0%

+ 2.9%

+ 10.3%

Change in New Listings

October

Change in Closed Sales

Change in Median Sales Price

Year to Date

### **Dallas County**

| Cotobol   |                                                                           |                                                                                                                                                                                                                                           | rear to Date                                                                                                                                                                                                                                                                                                                                                     |                                                                                                                                                                                                                                                                                                                                                                                                                                                                                                                                             |                                                                                                                                                                                                                                                                                                                                                                                                                                                                                                                                                                                                                                                                    |
|-----------|---------------------------------------------------------------------------|-------------------------------------------------------------------------------------------------------------------------------------------------------------------------------------------------------------------------------------------|------------------------------------------------------------------------------------------------------------------------------------------------------------------------------------------------------------------------------------------------------------------------------------------------------------------------------------------------------------------|---------------------------------------------------------------------------------------------------------------------------------------------------------------------------------------------------------------------------------------------------------------------------------------------------------------------------------------------------------------------------------------------------------------------------------------------------------------------------------------------------------------------------------------------|--------------------------------------------------------------------------------------------------------------------------------------------------------------------------------------------------------------------------------------------------------------------------------------------------------------------------------------------------------------------------------------------------------------------------------------------------------------------------------------------------------------------------------------------------------------------------------------------------------------------------------------------------------------------|
| 2018      | 2019                                                                      | +/-                                                                                                                                                                                                                                       | 2018                                                                                                                                                                                                                                                                                                                                                             | 2019                                                                                                                                                                                                                                                                                                                                                                                                                                                                                                                                        | +/-                                                                                                                                                                                                                                                                                                                                                                                                                                                                                                                                                                                                                                                                |
| 2,890     | 2,920                                                                     | + 1.0%                                                                                                                                                                                                                                    | 30,659                                                                                                                                                                                                                                                                                                                                                           | 32,484                                                                                                                                                                                                                                                                                                                                                                                                                                                                                                                                      | + 6.0%                                                                                                                                                                                                                                                                                                                                                                                                                                                                                                                                                                                                                                                             |
| 1,791     | 1,790                                                                     | - 0.1%                                                                                                                                                                                                                                    | 21,355                                                                                                                                                                                                                                                                                                                                                           | 21,831                                                                                                                                                                                                                                                                                                                                                                                                                                                                                                                                      | + 2.2%                                                                                                                                                                                                                                                                                                                                                                                                                                                                                                                                                                                                                                                             |
| 1,900     | 1,955                                                                     | + 2.9%                                                                                                                                                                                                                                    | 20,965                                                                                                                                                                                                                                                                                                                                                           | 21,083                                                                                                                                                                                                                                                                                                                                                                                                                                                                                                                                      | + 0.6%                                                                                                                                                                                                                                                                                                                                                                                                                                                                                                                                                                                                                                                             |
| \$318,903 | \$358,845                                                                 | + 12.5%                                                                                                                                                                                                                                   | \$352,344                                                                                                                                                                                                                                                                                                                                                        | \$354,746                                                                                                                                                                                                                                                                                                                                                                                                                                                                                                                                   | + 0.7%                                                                                                                                                                                                                                                                                                                                                                                                                                                                                                                                                                                                                                                             |
| \$222,000 | \$244,950                                                                 | + 10.3%                                                                                                                                                                                                                                   | \$240,000                                                                                                                                                                                                                                                                                                                                                        | \$247,000                                                                                                                                                                                                                                                                                                                                                                                                                                                                                                                                   | + 2.9%                                                                                                                                                                                                                                                                                                                                                                                                                                                                                                                                                                                                                                                             |
| 96.1%     | 94.9%                                                                     | - 1.2%                                                                                                                                                                                                                                    | 97.1%                                                                                                                                                                                                                                                                                                                                                            | 96.1%                                                                                                                                                                                                                                                                                                                                                                                                                                                                                                                                       | - 1.0%                                                                                                                                                                                                                                                                                                                                                                                                                                                                                                                                                                                                                                                             |
| 36        | 47                                                                        | + 30.6%                                                                                                                                                                                                                                   | 34                                                                                                                                                                                                                                                                                                                                                               | 42                                                                                                                                                                                                                                                                                                                                                                                                                                                                                                                                          | + 23.5%                                                                                                                                                                                                                                                                                                                                                                                                                                                                                                                                                                                                                                                            |
| 6,743     | 6,970                                                                     | + 3.4%                                                                                                                                                                                                                                    |                                                                                                                                                                                                                                                                                                                                                                  |                                                                                                                                                                                                                                                                                                                                                                                                                                                                                                                                             |                                                                                                                                                                                                                                                                                                                                                                                                                                                                                                                                                                                                                                                                    |
| 3.3       | 3.4                                                                       | 0.0%                                                                                                                                                                                                                                      |                                                                                                                                                                                                                                                                                                                                                                  |                                                                                                                                                                                                                                                                                                                                                                                                                                                                                                                                             |                                                                                                                                                                                                                                                                                                                                                                                                                                                                                                                                                                                                                                                                    |
|           | 2,890<br>1,791<br>1,900<br>\$318,903<br>\$222,000<br>96.1%<br>36<br>6,743 | 2018       2019         2,890       2,920         1,791       1,790         1,900       1,955         \$318,903       \$358,845         \$222,000       \$244,950         96.1%       94.9%         36       47         6,743       6,970 | 2018       2019       + / -         2,890       2,920       + 1.0%         1,791       1,790       - 0.1%         1,900       1,955       + 2.9%         \$318,903       \$358,845       + 12.5%         \$222,000       \$244,950       + 10.3%         96.1%       94.9%       - 1.2%         36       47       + 30.6%         6,743       6,970       + 3.4% | 2018         2019         + / -         2018           2,890         2,920         + 1.0%         30,659           1,791         1,790         - 0.1%         21,355           1,900         1,955         + 2.9%         20,965           \$318,903         \$358,845         + 12.5%         \$352,344           \$222,000         \$244,950         + 10.3%         \$240,000           96.1%         94.9%         - 1.2%         97.1%           36         47         + 30.6%         34           6,743         6,970         + 3.4% | 2018         2019         + / -         2018         2019           2,890         2,920         + 1.0%         30,659         32,484           1,791         1,790         - 0.1%         21,355         21,831           1,900         1,955         + 2.9%         20,965         21,083           \$318,903         \$358,845         + 12.5%         \$352,344         \$354,746           \$222,000         \$244,950         + 10.3%         \$240,000         \$247,000           96.1%         94.9%         - 1.2%         97.1%         96.1%           36         47         + 30.6%         34         42           6,743         6,970         + 3.4% |