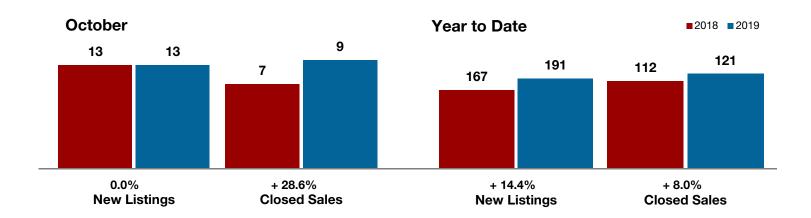

Van Zandt County

Wise County

**Wood County** 

**Young County** 

A RESEARCH TOOL PROVIDED BY NORTH TEXAS REAL ESTATE INFORMATION SYSTEMS, INC.

- 12.5%

- 33.3%

+ 188.8%