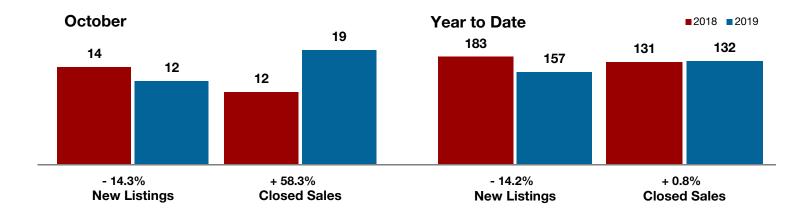

# **Callahan County**

| - 14.3% | + 58.3% | + 22.8% |
|---------|---------|---------|
|         |         |         |

Change in Change in Change in

New Listings Closed Sales Median Sales Price

|                                          |           | October   |         |           | Year to Date |         |  |
|------------------------------------------|-----------|-----------|---------|-----------|--------------|---------|--|
|                                          | 2018      | 2019      | +/-     | 2018      | 2019         | +/-     |  |
| New Listings                             | 14        | 12        | - 14.3% | 183       | 157          | - 14.2% |  |
| Pending Sales                            | 13        | 11        | - 15.4% | 136       | 136          | 0.0%    |  |
| Closed Sales                             | 12        | 19        | + 58.3% | 131       | 132          | + 0.8%  |  |
| Average Sales Price*                     | \$118,609 | \$154,021 | + 29.9% | \$136,662 | \$157,640    | + 15.4% |  |
| Median Sales Price*                      | \$109,950 | \$135,000 | + 22.8% | \$125,900 | \$135,000    | + 7.2%  |  |
| Percent of Original List Price Received* | 91.0%     | 89.3%     | - 1.9%  | 92.3%     | 94.7%        | + 2.6%  |  |
| Days on Market Until Sale                | 60        | 48        | - 20.0% | 68        | 70           | + 2.9%  |  |
| Inventory of Homes for Sale              | 65        | 39        | - 40.0% |           |              |         |  |
| Months Supply of Inventory               | 5.0       | 3.1       | - 40.0% |           |              |         |  |