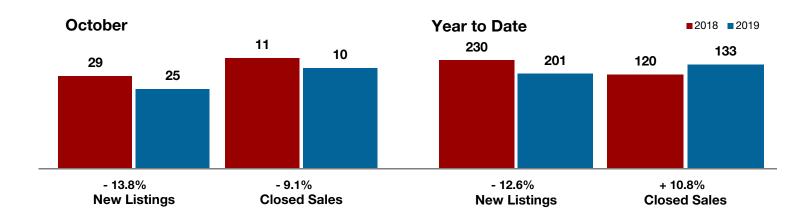

### **Bosque County**

| Ootobei   |                                                         |                                                                                                                                                                                   | real to bate                                                                                                                                                                                                                                                                              |                                                                                                                                                                                                                                                                                                                                                                                                                                                                                                                 |                                                                                                                                                                                                                                                                                                                                                                                                                                                                                                                                                                                                                               |
|-----------|---------------------------------------------------------|-----------------------------------------------------------------------------------------------------------------------------------------------------------------------------------|-------------------------------------------------------------------------------------------------------------------------------------------------------------------------------------------------------------------------------------------------------------------------------------------|-----------------------------------------------------------------------------------------------------------------------------------------------------------------------------------------------------------------------------------------------------------------------------------------------------------------------------------------------------------------------------------------------------------------------------------------------------------------------------------------------------------------|-------------------------------------------------------------------------------------------------------------------------------------------------------------------------------------------------------------------------------------------------------------------------------------------------------------------------------------------------------------------------------------------------------------------------------------------------------------------------------------------------------------------------------------------------------------------------------------------------------------------------------|
| 2018      | 2019                                                    | +/-                                                                                                                                                                               | 2018                                                                                                                                                                                                                                                                                      | 2019                                                                                                                                                                                                                                                                                                                                                                                                                                                                                                            | +/-                                                                                                                                                                                                                                                                                                                                                                                                                                                                                                                                                                                                                           |
| 29        | 25                                                      | - 13.8%                                                                                                                                                                           | 230                                                                                                                                                                                                                                                                                       | 201                                                                                                                                                                                                                                                                                                                                                                                                                                                                                                             | - 12.6%                                                                                                                                                                                                                                                                                                                                                                                                                                                                                                                                                                                                                       |
| 5         | 13                                                      | + 160.0%                                                                                                                                                                          | 124                                                                                                                                                                                                                                                                                       | 145                                                                                                                                                                                                                                                                                                                                                                                                                                                                                                             | + 16.9%                                                                                                                                                                                                                                                                                                                                                                                                                                                                                                                                                                                                                       |
| 11        | 10                                                      | - 9.1%                                                                                                                                                                            | 120                                                                                                                                                                                                                                                                                       | 133                                                                                                                                                                                                                                                                                                                                                                                                                                                                                                             | + 10.8%                                                                                                                                                                                                                                                                                                                                                                                                                                                                                                                                                                                                                       |
| \$238,873 | \$168,300                                               | - 29.5%                                                                                                                                                                           | \$244,760                                                                                                                                                                                                                                                                                 | \$168,605                                                                                                                                                                                                                                                                                                                                                                                                                                                                                                       | - 31.1%                                                                                                                                                                                                                                                                                                                                                                                                                                                                                                                                                                                                                       |
| \$178,500 | \$122,450                                               | - 31.4%                                                                                                                                                                           | \$146,000                                                                                                                                                                                                                                                                                 | \$125,000                                                                                                                                                                                                                                                                                                                                                                                                                                                                                                       | - 14.4%                                                                                                                                                                                                                                                                                                                                                                                                                                                                                                                                                                                                                       |
| 86.8%     | 92.1%                                                   | + 6.1%                                                                                                                                                                            | 90.0%                                                                                                                                                                                                                                                                                     | 90.6%                                                                                                                                                                                                                                                                                                                                                                                                                                                                                                           | + 0.7%                                                                                                                                                                                                                                                                                                                                                                                                                                                                                                                                                                                                                        |
| 110       | 102                                                     | - 7.3%                                                                                                                                                                            | 91                                                                                                                                                                                                                                                                                        | 95                                                                                                                                                                                                                                                                                                                                                                                                                                                                                                              | + 4.4%                                                                                                                                                                                                                                                                                                                                                                                                                                                                                                                                                                                                                        |
| 107       | 82                                                      | - 23.4%                                                                                                                                                                           |                                                                                                                                                                                                                                                                                           |                                                                                                                                                                                                                                                                                                                                                                                                                                                                                                                 |                                                                                                                                                                                                                                                                                                                                                                                                                                                                                                                                                                                                                               |
| 9.3       | 6.1                                                     | - 33.3%                                                                                                                                                                           |                                                                                                                                                                                                                                                                                           |                                                                                                                                                                                                                                                                                                                                                                                                                                                                                                                 |                                                                                                                                                                                                                                                                                                                                                                                                                                                                                                                                                                                                                               |
|           | 29<br>5<br>11<br>\$238,873<br>\$178,500<br>86.8%<br>110 | 2018     2019       29     25       5     13       11     10       \$238,873     \$168,300       \$178,500     \$122,450       86.8%     92.1%       110     102       107     82 | 2018     2019     + / -       29     25     - 13.8%       5     13     + 160.0%       11     10     - 9.1%       \$238,873     \$168,300     - 29.5%       \$178,500     \$122,450     - 31.4%       86.8%     92.1%     + 6.1%       110     102     - 7.3%       107     82     - 23.4% | 2018         2019         + / -         2018           29         25         - 13.8%         230           5         13         + 160.0%         124           11         10         - 9.1%         120           \$238,873         \$168,300         - 29.5%         \$244,760           \$178,500         \$122,450         - 31.4%         \$146,000           86.8%         92.1%         + 6.1%         90.0%           110         102         - 7.3%         91           107         82         - 23.4% | 2018         2019         + / -         2018         2019           29         25         - 13.8%         230         201           5         13         + 160.0%         124         145           11         10         - 9.1%         120         133           \$238,873         \$168,300         - 29.5%         \$244,760         \$168,605           \$178,500         \$122,450         - 31.4%         \$146,000         \$125,000           86.8%         92.1%         + 6.1%         90.0%         90.6%           110         102         - 7.3%         91         95           107         82         - 23.4% |