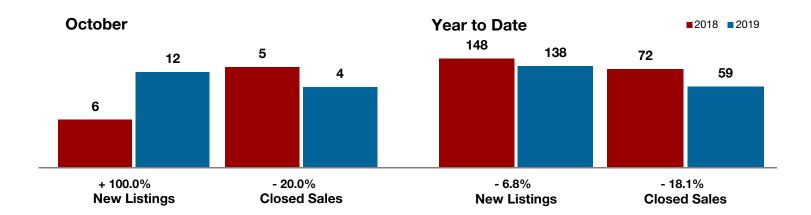

Fannin County

Franklin County

Freestone County

Grayson County

**Hamilton County** 

Harrison County

**Henderson County** 

Hill County