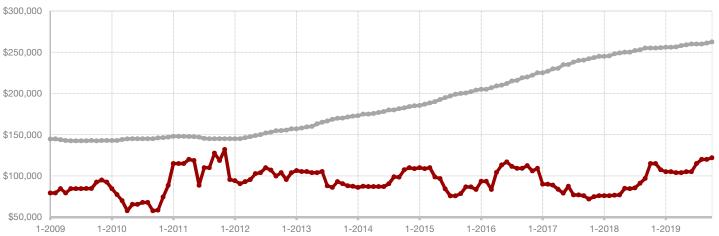

**Shackelford County** 

**Smith County** 

Somervell County

**Stephens County** 

Stonewall County

**Tarrant County** 

**Taylor County** 

**Upshur County** 