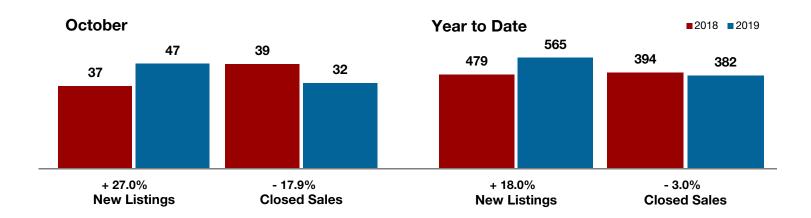

+ 18.8%

+ 33.3%

+ 40.6%

Change in New Listings

**October** 

Change in Closed Sales

Change in Median Sales Price

Year to Date

# **Comanche County**

|                                          | • • • • • • • • • • • • • • • • • • • • |           |          | rou. to Date |           |         |
|------------------------------------------|-----------------------------------------|-----------|----------|--------------|-----------|---------|
|                                          | 2018                                    | 2019      | +/-      | 2018         | 2019      | +/-     |
| New Listings                             | 16                                      | 19        | + 18.8%  | 180          | 190       | + 5.6%  |
| Pending Sales                            | 9                                       | 7         | - 22.2%  | 124          | 114       | - 8.1%  |
| Closed Sales                             | 9                                       | 12        | + 33.3%  | 123          | 109       | - 11.4% |
| Average Sales Price*                     | \$99,389                                | \$183,765 | + 84.9%  | \$169,763    | \$190,417 | + 12.2% |
| Median Sales Price*                      | \$101,000                               | \$142,000 | + 40.6%  | \$120,000    | \$125,000 | + 4.2%  |
| Percent of Original List Price Received* | 92.1%                                   | 93.3%     | + 1.3%   | 89.6%        | 88.9%     | - 0.8%  |
| Days on Market Until Sale                | 30                                      | 92        | + 206.7% | 107          | 96        | - 10.3% |
| Inventory of Homes for Sale              | 79                                      | 79        | 0.0%     |              |           |         |
| Months Supply of Inventory               | 6.4                                     | 7.3       | + 16.7%  |              |           |         |
|                                          |                                         |           |          |              |           |         |