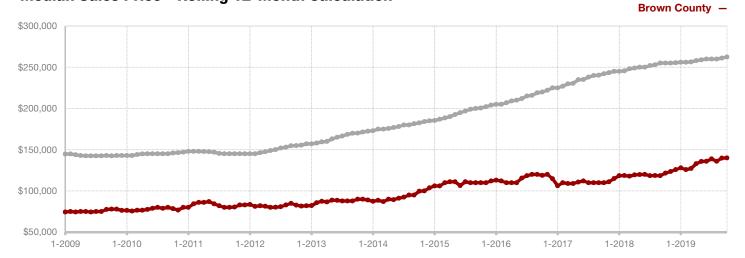

<sup>\*</sup> Does not include prices from any previous listing contracts or seller concessions. | Activity for one month can sometimes look extreme due to small sample size.

1-2011

1-2012

1-2010

1-2009

All MLS -

Bosque County -

1-2019

1-2018

1-2014

1-2015

1-2013

1-2017

1-2016