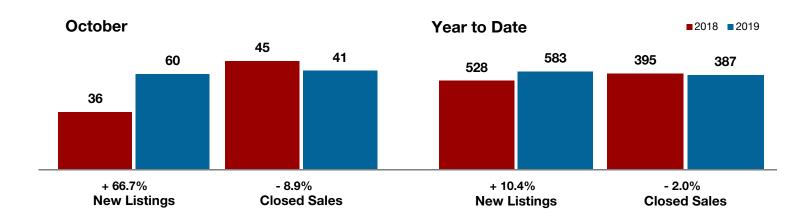

Comanche County

**Cooke County** 

**Dallas County** 

Delta County

**Denton County** 

**Eastland County** 

Ellis County

Erath County