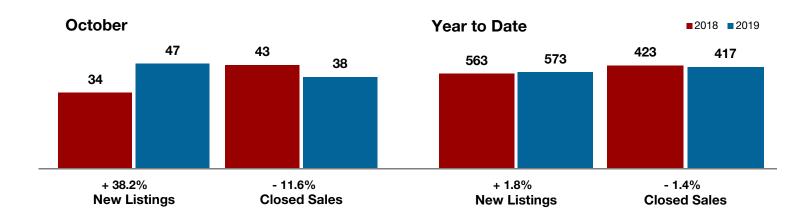

A RESEARCH TOOL PROVIDED BY NORTH TEXAS REAL ESTATE INFORMATION SYSTEMS, INC.

+ 38.2%

- 11.6%

+ 0.5%

Change in New Listings

Change in Closed Sales

Change in Median Sales Price

# **Brown County**

|                                          | October   |           |         | Year to Date |           |         |
|------------------------------------------|-----------|-----------|---------|--------------|-----------|---------|
|                                          | 2018      | 2019      | +/-     | 2018         | 2019      | +/-     |
| New Listings                             | 34        | 47        | + 38.2% | 563          | 573       | + 1.8%  |
| Pending Sales                            | 35        | 27        | - 22.9% | 425          | 425       | 0.0%    |
| Closed Sales                             | 43        | 38        | - 11.6% | 423          | 417       | - 1.4%  |
| Average Sales Price*                     | \$181,145 | \$210,871 | + 16.4% | \$158,374    | \$172,414 | + 8.9%  |
| Median Sales Price*                      | \$147,000 | \$147,750 | + 0.5%  | \$122,000    | \$135,800 | + 11.3% |
| Percent of Original List Price Received* | 90.9%     | 95.1%     | + 4.6%  | 91.4%        | 93.0%     | + 1.8%  |
| Days on Market Until Sale                | 80        | 96        | + 20.0% | 96           | 93        | - 3.1%  |
| Inventory of Homes for Sale              | 221       | 199       | - 10.0% |              |           |         |
| Months Supply of Inventory               | 5.6       | 5.0       | - 16.7% |              |           |         |