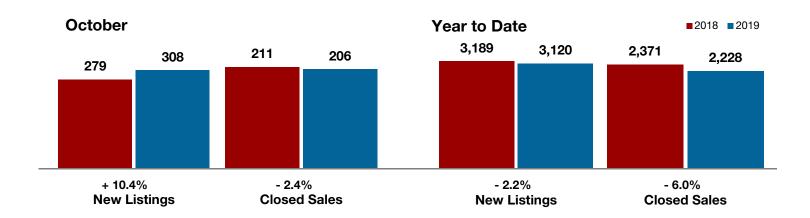

# **Clay County**

| - 100.0%  | 0.0%      | + 396.9%  |
|-----------|-----------|-----------|
| Chango in | Change in | Change in |

Change in Change in Change in

New Listings Closed Sales Median Sales Price

|                                          | October  |           |          | Year to Date |           |         |
|------------------------------------------|----------|-----------|----------|--------------|-----------|---------|
|                                          | 2018     | 2019      | +/-      | 2018         | 2019      | +/-     |
| New Listings                             | 3        | 0         | - 100.0% | 20           | 19        | - 5.0%  |
| Pending Sales                            | 1        | 0         | - 100.0% | 10           | 10        | 0.0%    |
| Closed Sales                             | 1        | 1         | 0.0%     | 7            | 9         | + 28.6% |
| Average Sales Price*                     | \$49,000 | \$243,500 | + 396.9% | \$338,143    | \$316,222 | - 6.5%  |
| Median Sales Price*                      | \$49,000 | \$243,500 | + 396.9% | \$188,500    | \$294,000 | + 56.0% |
| Percent of Original List Price Received* | 93.3%    | 87.3%     | - 6.4%   | 95.9%        | 92.5%     | - 3.5%  |
| Days on Market Until Sale                | 31       | 124       | + 300.0% | 97           | 65        | - 33.0% |
| Inventory of Homes for Sale              | 9        | 7         | - 22.2%  |              |           |         |
| Months Supply of Inventory               | 7.4      | 4.8       | - 28.6%  |              |           |         |

Ootobor

<sup>\*</sup> Does not include prices from any previous listing contracts or seller concessions. | Activity for one month can sometimes look extreme due to small sample size.

A RESEARCH TOOL PROVIDED BY NORTH TEXAS REAL ESTATE INFORMATION SYSTEMS, INC.