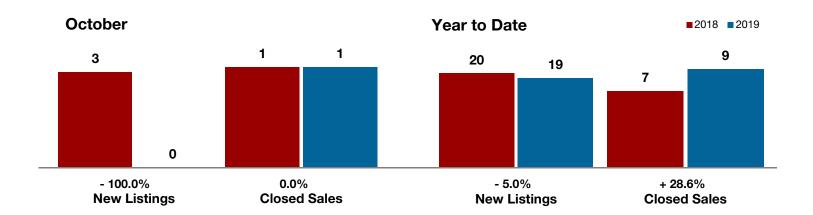

# **Clay County**

| - 100.0%  | 0.0%      | + 396.9%  |
|-----------|-----------|-----------|
| Chango in | Change in | Change in |

Change in Change in Change in

New Listings Closed Sales Median Sales Price

|                                          | October  |           |          | Year to Date |           |         |
|------------------------------------------|----------|-----------|----------|--------------|-----------|---------|
|                                          | 2018     | 2019      | +/-      | 2018         | 2019      | +/-     |
| New Listings                             | 3        | 0         | - 100.0% | 20           | 19        | - 5.0%  |
| Pending Sales                            | 1        | 0         | - 100.0% | 10           | 10        | 0.0%    |
| Closed Sales                             | 1        | 1         | 0.0%     | 7            | 9         | + 28.6% |
| Average Sales Price*                     | \$49,000 | \$243,500 | + 396.9% | \$338,143    | \$316,222 | - 6.5%  |
| Median Sales Price*                      | \$49,000 | \$243,500 | + 396.9% | \$188,500    | \$294,000 | + 56.0% |
| Percent of Original List Price Received* | 93.3%    | 87.3%     | - 6.4%   | 95.9%        | 92.5%     | - 3.5%  |
| Days on Market Until Sale                | 31       | 124       | + 300.0% | 97           | 65        | - 33.0% |
| Inventory of Homes for Sale              | 9        | 7         | - 22.2%  |              |           |         |
| Months Supply of Inventory               | 7.4      | 4.8       | - 28.6%  |              |           |         |

Ootobor

<sup>\*</sup> Does not include prices from any previous listing contracts or seller concessions. | Activity for one month can sometimes look extreme due to small sample size.

A RESEARCH TOOL PROVIDED BY NORTH TEXAS REAL ESTATE INFORMATION SYSTEMS, INC.