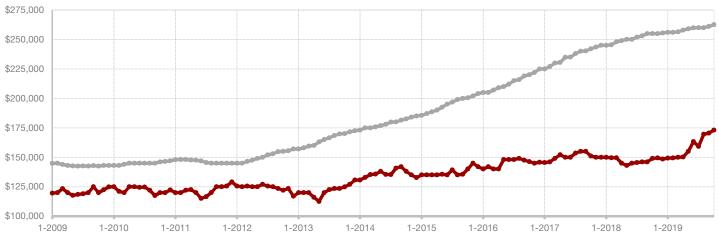

Van Zandt County

Wise County

**Wood County** 

**Young County** 

A RESEARCH TOOL PROVIDED BY NORTH TEXAS REAL ESTATE INFORMATION SYSTEMS, INC.

- 12.5%

- 33.3%

+ 188.8%