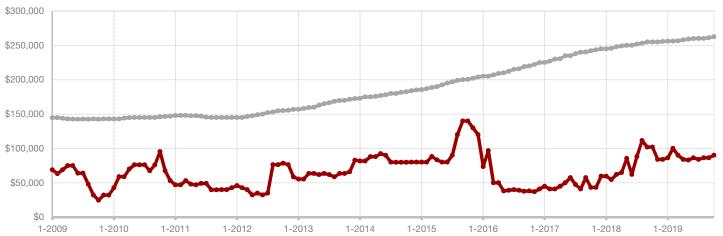

**Limestone County** 

Montague County

Navarro County

**Nolan County** 

Palo Pinto County

**Parker County** 

**Rains County** 

Rockwall County