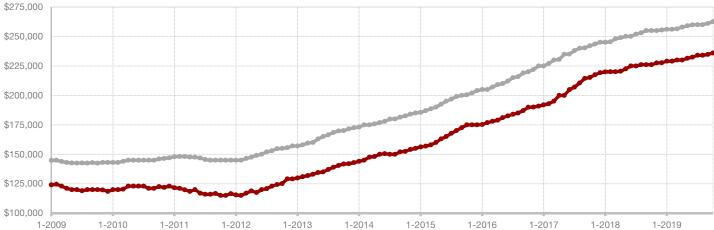

### **Anderson County**

|                                          | October   |           | i cai to bate |           |           |         |
|------------------------------------------|-----------|-----------|---------------|-----------|-----------|---------|
|                                          | 2018      | 2019      | +/-           | 2018      | 2019      | +/-     |
| New Listings                             | 8         | 7         | - 12.5%       | 80        | 68        | - 15.0% |
| Pending Sales                            | 7         | 7         | 0.0%          | 44        | 43        | - 2.3%  |
| Closed Sales                             | 3         | 2         | - 33.3%       | 38        | 39        | + 2.6%  |
| Average Sales Price*                     | \$114,000 | \$231,000 | + 102.6%      | \$188,647 | \$274,785 | + 45.7% |
| Median Sales Price*                      | \$80,000  | \$231,000 | + 188.8%      | \$164,000 | \$219,000 | + 33.5% |
| Percent of Original List Price Received* | 80.8%     | 95.8%     | + 18.6%       | 92.0%     | 93.3%     | + 1.4%  |
| Days on Market Until Sale                | 40        | 59        | + 47.5%       | 70        | 114       | + 62.9% |
| Inventory of Homes for Sale              | 36        | 31        | - 13.9%       |           |           |         |
| Months Supply of Inventory               | 9.0       | 7.3       | - 22.2%       |           |           |         |
|                                          |           |           |               |           |           |         |

<sup>\*</sup> Does not include prices from any previous listing contracts or seller concessions. | Activity for one month can sometimes look extreme due to small sample size.

All MLS -

Anderson County -