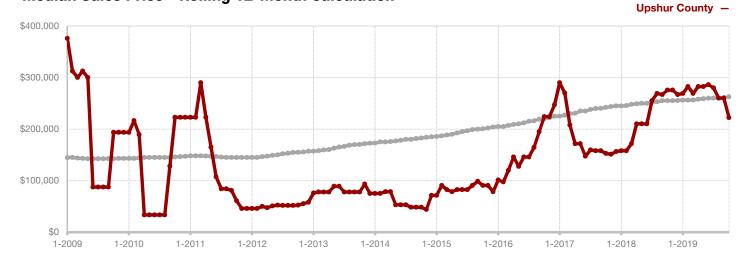

**Shackelford County** 

**Smith County** 

Somervell County

**Stephens County** 

Stonewall County

**Tarrant County** 

**Taylor County** 

**Upshur County** 