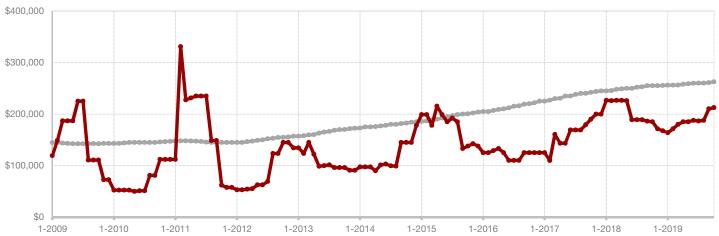

### **Anderson County**

|                                          | October   |           | i cai to bate |           |           |         |
|------------------------------------------|-----------|-----------|---------------|-----------|-----------|---------|
|                                          | 2018      | 2019      | +/-           | 2018      | 2019      | +/-     |
| New Listings                             | 8         | 7         | - 12.5%       | 80        | 68        | - 15.0% |
| Pending Sales                            | 7         | 7         | 0.0%          | 44        | 43        | - 2.3%  |
| Closed Sales                             | 3         | 2         | - 33.3%       | 38        | 39        | + 2.6%  |
| Average Sales Price*                     | \$114,000 | \$231,000 | + 102.6%      | \$188,647 | \$274,785 | + 45.7% |
| Median Sales Price*                      | \$80,000  | \$231,000 | + 188.8%      | \$164,000 | \$219,000 | + 33.5% |
| Percent of Original List Price Received* | 80.8%     | 95.8%     | + 18.6%       | 92.0%     | 93.3%     | + 1.4%  |
| Days on Market Until Sale                | 40        | 59        | + 47.5%       | 70        | 114       | + 62.9% |
| Inventory of Homes for Sale              | 36        | 31        | - 13.9%       |           |           |         |
| Months Supply of Inventory               | 9.0       | 7.3       | - 22.2%       |           |           |         |
|                                          |           |           |               |           |           |         |